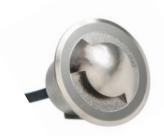

Model: IDLR120222443KAL

Optical:

CCT: 3000K Lumen output: 160LM Beam degree: 45°

Power: 2W

Input voltage: 12V-24VDC

Life:

Lumen maintenance:

Warranty: 50,000 Hrs 2 Years

Dimmable Solution: Triac IP: IP67

Finish color Availability: Brushed Nickel / Black /White

Certification: cETLus

## **PRODUCT SIZE:**

Hole cutout size: 1% (35mm)