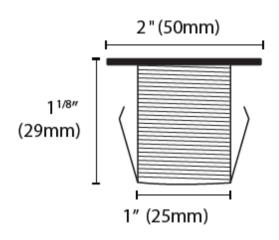

designed for a wide range of applications. With its compact design and powerful performance, this light module is suitable for use as a cabinet light, step light, deck light, and display light. Its modular construction allows for easy customization, making it adaptable to various settings. The uniform light engine can be effortlessly fitted onto different trims, providing flexibility for diverse applications.



Model: IDLR120222443KAL

Optical:

CCT: 3000K Lumen output: 160LM Beam degree: 45°



Power: 2W

Input voltage: 12V-24VDC



Life:

Lumen maintenance:

Warranty: 50,000 Hrs 2 Years



Dimmable Solution: Triac IP: IP67

Finish color Availability: Brushed Nickel / Black /White

Certification: cETLus















## **Edgelet**



## **PRODUCT SIZE:**

Hole cutout size: 1% (35mm)





## **FEATURES**

- Versatile Application: Suitable for use as a cabinet light, step light, deck light, and garden light.
- **Modular Design**: The product features a modular construction, allowing for easy customization and adaptation to different environments.
- **Uniform Light Engine**: The consistent light engine ensures a uniform and well-distributed illumination for a visually appealing effect.
- Wide Application Capability: The mini down/up light is designed to meet the lighting needs of various settings, enhancing both functionality and aesthetics.
- Interchangeable Trims: The same light engine can be effortlessly fitted onto different trims, providing a seamless transition between applications.
- **Energy-Efficient**: LED technology ensures energy efficiency, reducing power con