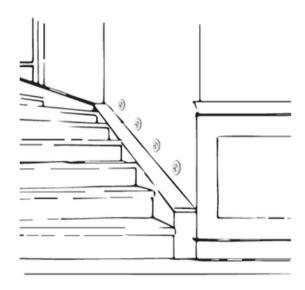

## **Edgelet**

The LED Modular Mini Down/Up/wall Light is a versatile lighting solution designed for a wide range of applications. With its compact design and powerful performance, this light module is suitable for use as a cabinet light, step light, deck light, and display light. Its modular construction allows for easy customization, making it adaptable to various settings. The uniform light engine can be effortlessly fitted onto different trims, providing flexibility for diverse applications.

## **FEATURES**

- Versatile Application: Suitable for use as a cabinet light, step light, deck light, and garden light.
- **Modular Design**: The product features a modular construction, allowing for easy customization and adaptation to different environments.
- **Uniform Light Engine**: The consistent light engine ensures a uniform and well-distributed illumination for a visually appealing effect.
- Wide Application Capability: The mini down/up light is designed to meet the lighting needs of various settings, enhancing both functionality and aesthetics.
- Interchangeable Trims: The same light engine can be effortlessly fitted onto different trims, providing a seamless transition between applications.
- **Energy-Efficient**: LED technology ensures energy efficiency, reducing power consumption while maintaining high-quality illumination.
- **Durable Construction**: Built with durable materials, the LED Modular Mini Down/Up Light is designed to withstand the rigors of both indoor and outdoor use.
- **Easy Installation**: The product is designed for user-friendly installation, ensuring a hassle-free setup process.