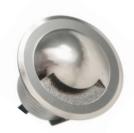

## **Edgelet**

The LED Modular Mini Down/Up/wall Light is a versatile lighting solution designed for a wide range of applications. With its compact design and powerful performance, this light module is suitable for use as a cabinet light, step light, deck light, and display light. Its modular construction allows for easy customization, making it adaptable to various settings. The uniform light engine can be effortlessly fitted onto different trims, providing flexibility for diverse applications.

## **FEATURES**

- Versatile Application: Suitable for use as a cabinet light, step light, deck light, and garden light.
- **Modular Design**: The product features a modular construction, allowing for easy customization and adaptation to different environments.
- **Uniform Light Engine**: The consistent light engine ensures a uniform and well-distributed illumination for a visually appealing effect.
- Wide Application Capability: The mini down/up light is designed to meet the lighting needs of various settings, enhancing both functionality and aesthetics.
- Interchangeable Trims: The same light engine can be effortlessly fitted onto different trims, providing a seamless transition between applications.
- **Energy-Efficient**: LED technology ensures energy efficiency, reducing power consumption while maintaining high-quality illumination.
- **Durable Construction**: Built with durable materials, the LED Modular Mini Down/Up Light is designed to withstand the rigors of both indoor and outdoor use.
- **Easy Installation**: The product is designed for user-friendly installation, ensuring a hassle-free setup process.