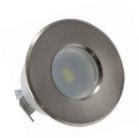

## **Edgelet**

The LED Modular Mini Down/Up/wall Light is a versatile lighting solution designed for a wide range of applications. With its compact design and powerful performance, this light module is suitable for use as a cabinet light, step light, deck light, and display light. Its modular construction allows for easy customization, making it adaptable to various settings. The uniform light engine can be effortlessly fitted onto different trims, providing flexibility for diverse applications.

## **FEATURES**

- Versatile Application: Suitable for use as a cabinet light, step light, deck light, and garden light.
- **Modular Design**: The product features a modular construction, allowing for easy customization and adaptation to different environments.
- **Uniform Light Engine**: The consistent light engine ensures a uniform and well-distributed illumination for a visually appealing effect.
- Wide Application Capability: The mini down/up light is designed to meet the lighting needs of various settings, enhancing both functionality and aesthetics.
- Interchangeable Trims: The same light engine can be effortlessly fitted onto different trims, providing a seamless transition between applications.
- **Energy-Efficient**: LED technology ensures energy efficiency, reducing power consumption while maintaining high-quality illumination.
- **Durable Construction**: Built with durable materials, the LED Modular Mini Down/Up Light is designed to withstand the rigors of both indoor and outdoor use.
- **Easy Installation**: The product is designed for user-friendly installation, ensuring a hassle-free setup process.