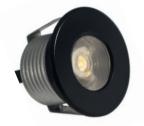

## **Edgelet**

The LED Modular Mini Down/Up/wall Light is a versatile lighting solution designed for a wide range of applications. With its compact design and powerful performance, this light module is suitable for use as a cabinet light, step light, deck light, and display light. Its modular construction allows for easy customization, making it adaptable to various settings. The uniform light engine can be effortlessly fitted onto different trims, providing flexibility for diverse applications.

## **FEATURES**

- Versatile Application: Suitable for use as a cabinet light, step light, deck light, and garden light.
- **Modular Design**: The product features a modular construction, allowing for easy customization and adaptation to different environments.
- **Uniform Light Engine**: The consistent light engine ensures a uniform and well-distributed illumination for a visually appealing effect.
- Wide Application Capability: The mini down/up light is designed to meet the lighting needs of various settings, enhancing both functionality and aesthetics.
- Interchangeable Trims: The same light engine can be effortlessly fitted onto different trims, providing a seamless transition between applications.
- **Energy-Efficient**: LED technology ensures energy efficiency, reducing power consumption while maintaining high-quality illumination.
- **Durable Construction**: Built with durable materials, the LED Modular Mini Down/Up Light is designed to withstand the rigors of both indoor and outdoor use.
- **Easy Installation**: The product is designed for user-friendly installation, ensuring a hassle-free setup process.