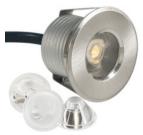

## **Edgelet**

The LED Modular Mini Down/Up/wall Light is a versatile lighting solution designed for a wide range of applications. With its compact design and powerful performance, this light module is suitable for use as a cabinet light, step light, deck light, and display light. Its modular construction allows for easy customization, making it adaptable to various settings. The uniform light engine can be effortlessly fitted onto different trims, providing flexibility for diverse applications.

## **FEATURES**

- Versatile Application: Suitable for use as a cabinet light, step light, deck light, and garden light.
- **Modular Design**: The product features a modular construction, allowing for easy customization and adaptation to different environments.
- **Uniform Light Engine**: The consistent light engine ensures a uniform and well-distributed illumination for a visually appealing effect.
- Wide Application Capability: The mini down/up light is designed to meet the lighting needs of various settings, enhancing both functionality and aesthetics.
- Interchangeable Trims: The same light engine can be effortlessly fitted onto different trims, providing a seamless transition between applications.
- **Energy-Efficient**: LED technology ensures energy efficiency, reducing power consumption while maintaining high-quality illumination.
- **Durable Construction**: Built with durable materials, the LED Modular Mini Down/Up Light is designed to withstand the rigors of both indoor and outdoor use.
- **Easy Installation**: The product is designed for user-friendly installation, ensuring a hassle-free setup process.