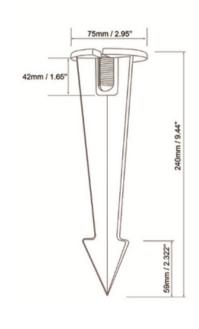

allation with durable ABS Spike. Customize ambiance with CCT changeable option. Powered by 12-24 VDC AC/DC, it's energy-efficient. Powder-coated for durability, this light transforms your outdoor space effortlessly. Illuminate with style—choose LED Pathway Light for a contemporary outdoor lighting experience.

Model: PWLRP6905123CVL

Optical:

 CCT:
 3CCT 3K,4K,5K

 Lumen out put:
 235lm,245lm,255lm

Light Range 6-10 sqm

LENS: High Tempreture resistance frosted lens

**Electrical:** 

Rated Power: 5W

Input voltage: 12-24V AC/DC

Light Source: SMD

Life:

Lumen maintenance: 50,000 Hrs Warranty: 2 Years

General:

P: IP65

Operating temperature: -20°C~40°C

Material: Cast Aluminum , Powder coated paint Balck/Bronz

Certification: cETLus





## **Pathway light**



## **Product Size:**