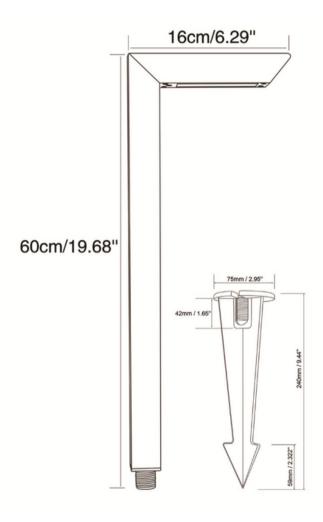

stallation with durable ABS Spike. Customize ambiance with CCT changeable option. Powered by 12-24 VDC AC/DC, it's energy-efficient. Powder-coated for durability, this light transforms your outdoor space effortlessly. Illuminate with style—choose LED Pathway Light for a contemporary outdoor lighting experience.

Model: PWLRP6905123CVL

Optical:

 CCT:
 3CCT 3K,4K,5K

 Lumen out put:
 235lm,245lm,255lm

Light Range 6-10 sqm

LENS: High Tempreture resistance frosted lens

**Electrical:** 

Rated Power: 5W

Input voltage: 12-24V AC/DC

Light Source: SMD

Life:

Lumen maintenance: 50,000 Hrs Warranty: 2 Years

General:

P: IP65

Operating temperature: -20°C~40°C

Material: Cast Aluminum , Powder coated paint Balck/Bronz

Certification: cETLus





## **Pathway light**



## **Product Size:**