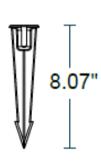

any space, whether it be a garden or commercial setting. The L shape also allows for easy installation, making it a hassle-free addition to your lighting setup. Equipped with a powerful 2W LED integrated light source, this product offers exceptional brightness and energy efficiency. The sturdy construction guarantees that this product will withstand the test of time, providing you with reliable lighting for years to come..

Model: PWL02123KBKCM

Optical:

CCT: 3K
Lumen out put: 200LM
LENS: Clear lens

**Electrical:** 

Rated Power: 2W

Input voltage: 12V AC/DC Light Source: SMD

Life:

Lumen maintenance: 50,000 Hrs Warranty: 3 Years

General:

IP: IP65

Operating temperature: -20°C~40°C

Housing: Die-Casting Aluminum

Certification: cETLus



## **Pathway light**



## **Product Size:**