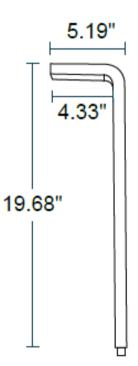

ny space, whether it be a garden or commercial setting. The L shape also allows for easy installation, making it a hassle-free addition to your lighting setup. Equipped with a powerful 2W LED integrated light source, this product offers exceptional brightness and energy efficiency. The sturdy construction guarantees that this product will withstand the test of time, providing you with reliable lighting for years to come..

Model: PWL02123KBKCM

Optical:

CCT: 3K
Lumen out put: 200LM
LENS: Clear lens

**Electrical:** 

Rated Power: 2W

Input voltage: 12V AC/DC Light Source: SMD

Life:

Lumen maintenance: 50,000 Hrs Warranty: 3 Years

General:

IP: IP65

Operating temperature: -20°C~40°C

Housing: Die-Casting Aluminum

Certification: cETLus



## **Pathway light**



## **Product Size:**