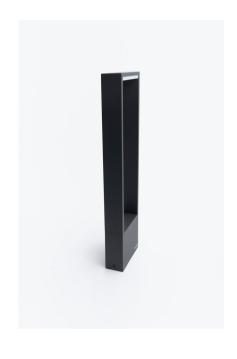

## **LED Pathway Light**

## **Description:**

Introducing our sleek LED Pathway Light—modern design, easy installation with durable ABS Spike. Customize ambiance with CCT changeable option. Powered by 12V AC/DC, it's energy-efficient. Powder-coated for durability, this light transforms your outdoor space effortlessly. Illuminate with style—choose LED Pathway Light for a contemporary outdoor lighting experience.

Lumen maintenance: 50,000 Hrs Warranty: 2 Years

General:

IP: IP54

Weather resistant: Waterproof, suitable or outdoor and wet locations

Material: Painted Aluminum body with PC diffuser

Size: 5.9 in(W)\* 2.36in(D) \* 23.62in(H)