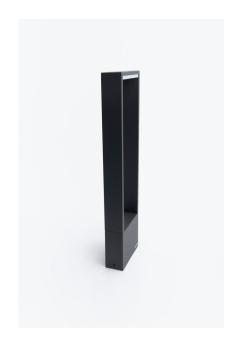

## **LED Pathway Light**

## **Description:**

Introducing our sleek LED Pathway Light—modern design, easy installation with durable ABS Spike. Powered by 12V AC/DC, it's energy-efficient. Powder-coated for durability, this light transforms your outdoor space effortlessly. Illuminate with style—choose LED Pathway Light for a contemporary outdoor lighting experience.

Lumen maintenance: 50,000 Hrs Warranty: 2 Years

General:

IP: IP54

Weather resistant: Waterproof, suitable or outdoor and wet locations

Material: Painted Aluminum body with PC diffuser

Size: 5.9 in(W)\* 2.36in(D) \* 23.62in(H)