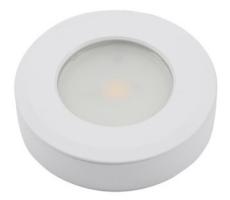

#### **Electrical:**

Rated Power: 2W

12V or 24V DC Input voltage:

Life:

50,000 hours Lumen maintenance: 2 Years Warranty:

General:

Triac Dimmable Solution:

white black brush nickel Finish color Availability: