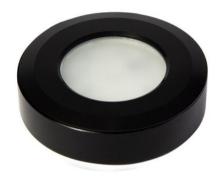

#### **Electrical:**

Rated Power: 2W

12V or 24V DC Input voltage:

Life:

50,000 hours Lumen maintenance: 2 Years Warranty:

General:

Triac Dimmable Solution:

white black brush nickel Finish color Availability: