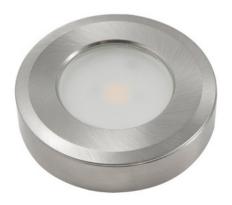

#### **Electrical:**

Rated Power: 2W

12V or 24V DC Input voltage:

Life:

50,000 hours Lumen maintenance: 2 Years Warranty:

General:

Triac Dimmable Solution:

white black brush nickel Finish color Availability: