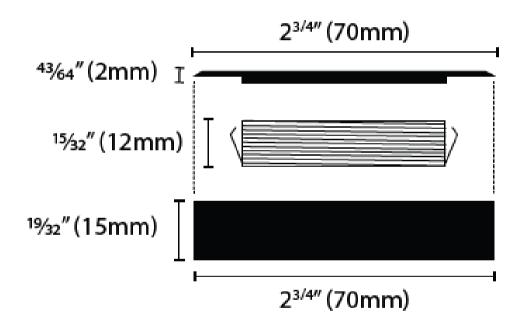

net lighting to accent lighting, offering both functionality and style. Additionally, they are available in various trim styles, including Recessed Window, Surface Mount Window, Surface Mount Scoop, and Recessed Scoop, allowing you to choose the perfect design to complement your space.

Model: PKLRD100212003KWHAL

Optical:

CCT: 3000K / 4000K

Lumen out put: 200LM LED Type: COB



#### **Electrical:**

Rated Power: 2W

12V or 24V DC Input voltage:

Life:

50,000 hours Lumen maintenance: 2 Years Warranty:

General:

Triac Dimmable Solution:

white black brush nickel Finish color Availability:

Cabinets / Shelving / Drop ceiling / Shower Applications: Certification cETLus listed for outdoor wet applications











## **LED PUCK LIGHT**



# **DIMENTION**

Hole cutout size: 21/4" (60mm)