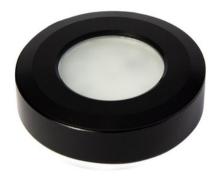

### **Description:**

LED puck lights are compact, energy-efficient, and versatile lighting fixtures that provide powerful and uniform illumination. They are easy to install, have a long lifespan, and can be dimmed for customized lighting. These sleek and modern lights are suitable for various applications, from under-cabinet lighting to accent lighting, offering both functionality and style. Additionally, they are available in various trim styles, including Recessed Window, Surface Mount Window, Surface Mount Scoop, and Recessed Scoop, allowing you to choose the perfect design to complement your space.

#### **Electrical:**

Rated Power: 2W

12V or 24V DC Input voltage:

Life:

50,000 hours Lumen maintenance: 2 Years Warranty:

General:

Triac Dimmable Solution:

white black brush nickel Finish color Availability: