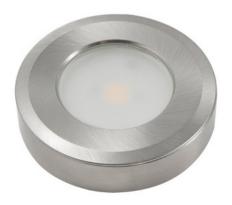

### **Description:**

LED puck lights are compact, energy-efficient, and versatile lighting fixtures that provide powerful and uniform illumination. They are easy to install, have a long lifespan, and can be dimmed for customized lighting. These sleek and modern lights are suitable for various applications, from under-cabinet lighting to accent lighting, offering both functionality and style. Additionally, they are available in various trim styles, including Recessed Window, Surface Mount Window, Surface Mount Scoop, and Recessed Scoop, allowing you to choose the perfect design to complement your space.

#### **Electrical:**

Rated Power: 2W

12V or 24V DC Input voltage:

Life:

50,000 hours Lumen maintenance: 2 Years Warranty:

General:

Triac Dimmable Solution:

white black brush nickel Finish color Availability: