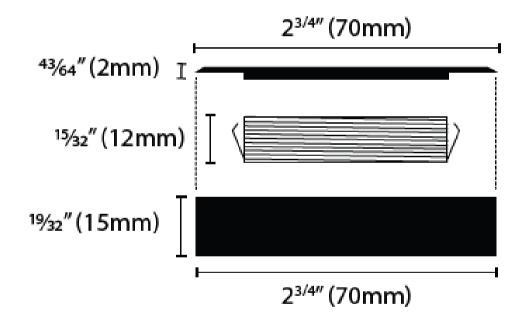

der-cabinet lighting to accent lighting, offering both functionality and style. Additionally, they are available in various trim styles, including Recessed Window, Surface Mount Window, Surface Mount Scoop, and Recessed Scoop, allowing you to choose the perfect design to complement your space.

Model: PKLRD100212003KWHAL

Optical:

CCT: 3000K / 4000K

Lumen out put: 200LM LED Type: COB



#### **Electrical:**

Rated Power: 2W

12V or 24V DC Input voltage:

Life:

50,000 hours Lumen maintenance: 2 Years Warranty:

General:

Triac Dimmable Solution:

white black brush nickel Finish color Availability:

Cabinets / Shelving / Drop ceiling / Shower Applications: Certification cETLus listed for outdoor wet applications

















# Velo R

## **DIMENTION**

Hole cutout size: 21/4" (60mm)