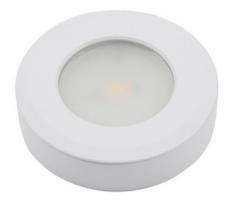

### **Description:**

LED puck lights are compact, energy-efficient, and versatile lighting fixtures that provide powerful and uniform illumination. They are easy to install, have a long lifespan, and can be dimmed for customized lighting. These sleek and modern lights are suitable for various applications, from under-cabinet lighting to accent lighting, offering both functionality and style. Additionally, they are available in various trim styles, including Recessed Window, Surface Mount Window, Surface Mount Scoop, and Recessed Scoop, allowing you to choose the perfect design to complement your space.

#### **Electrical:**

Rated Power: 2W

12V or 24V DC Input voltage:

Life:

50,000 hours Lumen maintenance: 2 Years Warranty:

General:

Triac Dimmable Solution:

white black brush nickel Finish color Availability: