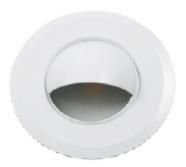

### **Description:**

The Round LED Modular light is versatile for recessed or surface mounting on stairs, walls, or steps, designed for outdoor use. It operates on 12-24 VDC input, delivering 4 watts of power output. Dimmable for flexible lighting, it's a practical and aesthetic choice for enhancing outdoor spaces.

#### General:

Dimmable Solution:

Finish color Availability: Trims available in all styles & colors Applications: Cabinets / Path / Deck / Shower

Certification cETLus listed for outdoor wet applications