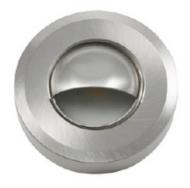

### **Description:**

The Round LED Modular light is versatile for recessed or surface mounting on stairs, walls, or steps, designed for outdoor use. It operates on 12-24 VDC input, delivering 4 watts of power output. Dimmable for flexible lighting, it's a practical and aesthetic choice for enhancing outdoor spaces.

#### Model: SPLRD1004123KBNAL

Optical:

CCT: 3000K Lumen out put: 320LM /W LED Type: COB

#### General:

Dimmable Solution:

Finish color Availability: Trims available in all styles & colors Applications: Cabinets / Path / Deck / Shower

Certification cETLus listed for outdoor wet applications