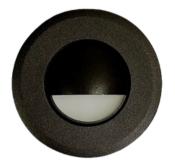

### **Description:**

The Round LED Modular light is versatile for recessed or surface mounting on stairs, walls, or steps, designed for outdoor use. It operates on 12-24 VDC input, delivering 4 watts of power output. Dimmable for flexible lighting, it's a practical and aesthetic choice for enhancing outdoor spaces.

#### General:

Dimmable Solution:

Finish color Availability: Trims available in all styles & colors Applications: Cabinets / Path / Deck / Shower

Certification cETLus listed for outdoor wet applications