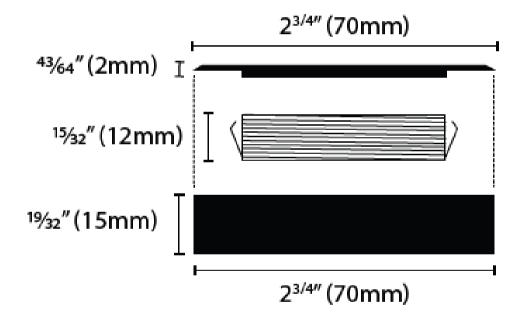

recessed or surface mounting on stairs, walls, or steps, designed for outdoor use. It operates on 12-24 VDC input, delivering 4 watts of power output. Dimmable for flexible lighting, it's a practical and aesthetic choice for enhancing outdoor spaces.

#### Model: SPLRD1004123KBNAL

Optical:

CCT: 3000K Lumen out put: 320LM /W LED Type: COB



#### **Electrical:**

4W Rated Power:

12V or 24V DC Input voltage:

Life:

50,000 hours Lumen maintenance 2 Years Warranty:

#### General:

Dimmable Solution:

Finish color Availability: Trims available in all styles & colors Applications: Cabinets / Path / Deck / Shower

Certification cETLus listed for outdoor wet applications















# **Wall / Stairs Light Recessed or Surface Mounting**

## **Dimensions:**

Hole cutout size: 21/4" (60mm)