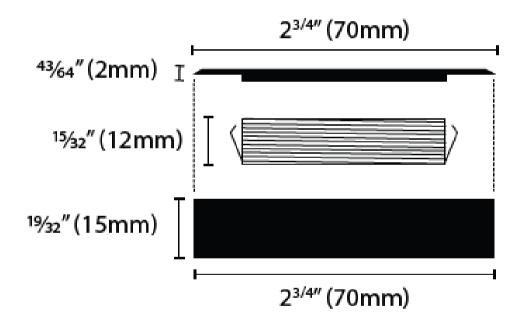

n:**

The Round LED Modular light is versatile for recessed or surface mounting on stairs, walls, or steps, designed for outdoor use. It operates on 12-24 VDC input, delivering 4 watts of power output. Dimmable for flexible lighting, it's a practical and aesthetic choice for enhancing outdoor spaces.

#### Model: SPLRD1004123KBNAL

Optical:

CCT: 3000K Lumen out put: 320LM /W LED Type: COB



**Electrical:** 

Rated Power: 4W

Input voltage: 12V or 24V DC

Life:

Lumen maintenance 50,000 hours Warranty: 2 Years

General:

Dimmable Solution:

Finish color Availability:

Applications:

Certification

Trims available in all styles & colors Cabinets / Path / Deck / Shower

cETLus listed for outdoor wet applications











# **Velo W**



## **Dimensions:**

Hole cutout size: 21/4" (60mm)