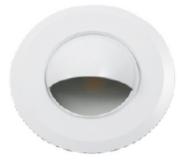

#### Model: SPLRD1004123KBNAL

Optical:

CCT: 3000K Lumen out put: 320LM /W LED Type: COB

**Electrical:** 

Rated Power: 4W

Input voltage: 12V or 24V DC

Life:

Lumen maintenance 50,000 hours Warranty: 2 Years

General:

Dimmable Solution:

Finish color Availability:

Applications:

Certification

Trims available in all styles & colors Cabinets / Path / Deck / Shower

cETLus listed for outdoor wet applications