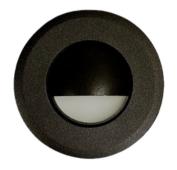

#### Model: SPLRD1004123KBNAL

Optical:

CCT: 3000K Lumen out put: 320LM /W LED Type: COB

**Electrical:** 

Rated Power: 4W

Input voltage: 12V or 24V DC

Life:

Lumen maintenance 50,000 hours Warranty: 2 Years

General:

Dimmable Solution:

Finish color Availability:

Applications:

Certification

Trims available in all styles & colors Cabinets / Path / Deck / Shower

cETLus listed for outdoor wet applications