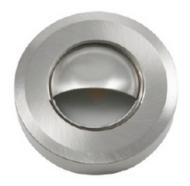

#### Model: SPLRD1004123KBNAL

Optical:

CCT: 3000K Lumen out put: 320LM /W LED Type: COB

**Electrical:** 

Rated Power: 4W

Input voltage: 12V or 24V DC

Life:

Lumen maintenance 50,000 hours Warranty: 2 Years

General:

Dimmable Solution:

Finish color Availability:

Applications:

Certification

Trims available in all styles & colors Cabinets / Path / Deck / Shower

cETLus listed for outdoor wet applications