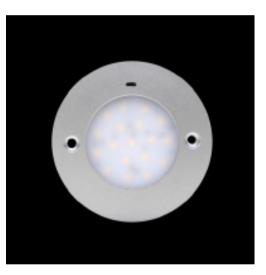

## LED Slim Surface Mount Puck Light

## Model: PKLU903122CWD

| <b>Optical:</b><br>CCT:<br>Lumen out put:<br>LED Type:<br>CRI:                      | CCT Tunable: 30K - 40K Or Customized<br>210LM<br>SMD<br>90 |
|-------------------------------------------------------------------------------------|------------------------------------------------------------|
| <b>Electrical:</b><br>Rated Power:<br>Input voltage:<br>Beam angle:                 | 3W<br>12V/24VDC<br>120°                                    |
| <b>Life:</b><br>Lumen maintenance:<br>Warranty:                                     | 50,000<br>2 Years                                          |
| <b>General:</b><br>Dimmable Solution:<br>IP:<br>Finish color Availability:<br>Type: | Dimmable<br>IP20<br>White/ Black/ Brush Nickel<br>IC       |