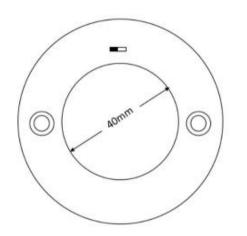

## LED Slim Surface Mount Puck Light

Product Size: ¢70\*(H)7mm

Due to continuous improvements, the information herein may be changed without notice 831 3rd St W, North Vancouver, BC V7P 3K7 Canada | P.: +1(604) 770-3315 | E: info@maxtarlighting.com