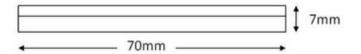

## Velo S



## **Description:**

Ultra-thin flush/surface mount CCT LED puck lights offer sleek design and colorchanging versatility. Perfect for under-cabinet lighting, they adjust from warm to cool white, creating a modern and adaptable lighting solution.



## Model: PKLU903122CWD

Optical:

CCT: CCT Tunable: 30K - 40K Or Customized

Lumen out put: 210LM LED Type: SMD CRI: 90

**Electrical:** 

3W Rated Power: 12V DC Input voltage: 120° Beam angle:



50,000 Lumen maintenance: 2 Years Warranty:



Dimmable Solution: Dimmable IP20

Finish color Availability: White/ Black/ Brush Nickel

Type:















## Velo S

Product Size: ¢70\*(H)7mm