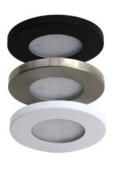

Dimmable Solution: Dimmable IP20

Finish color Availability: White/ Black/ Brush Nickel

Type: