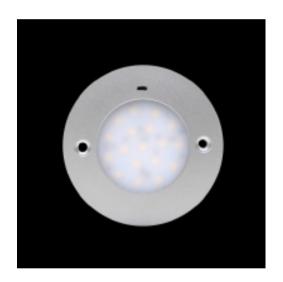

## **Description:**

Ultra-thin flush/surface mount CCT LED puck lights offer sleek design and colorchanging versatility. Perfect for under-cabinet lighting, they adjust from warm to cool white, creating a modern and adaptable lighting solution.