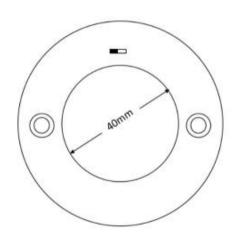

## Model: PKLU903122CWD

Optical:

CCT: CCT Tunable: 30K - 40K Or Customized

Lumen out put: 210LM LED Type: SMD CRI: 90

**Electrical:** 

3W Rated Power: 12V DC Input voltage: 120° Beam angle:

50,000 Lumen maintenance: 2 Years Warranty: