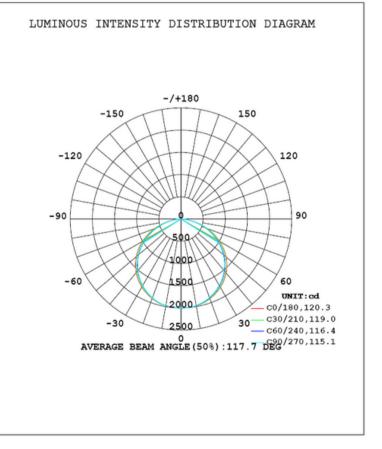

---------------------------|-----------|---------|------------|------------|
| PLB-XXW24-28CDD[L,M]-01 24 |             | AC120-277V<br>24*48 or<br>AC120-347V | 30        | 3500    | 125        | 3750       |
|                            | 24*48       |                                      | 40        | 4000    | 125        | 5000       |
|                            |             |                                      | 50        | 5000    | 125        | 6250       |





Due to continuous improvements, the information herein may be changed without notice 831 3rd St W, North Vancouver, BC V7P 3K7 Canada | P.: +1(604) 770-3315 | E:info@maxtarlighting.com







## DIMENSIONS:





# **Power& CCT Tunable Series**







### 2X4 LED FLAT PANEL LIGHT

## PHOTOMETRIC



SPECIFICATION SHEET







**1X4 LED SLIM PANEL LIGHT** 





## **ACCESSORIES (Optional)**



# **PROUDUCT ADVANTAGES**



Due to continuous improvements, the information herein may be changed without notice 831 3rd St W, North Vancouver, BC V7P 3K7 Canada | P.: +1(604) 770-3315 |E:info@maxtarlighting.com