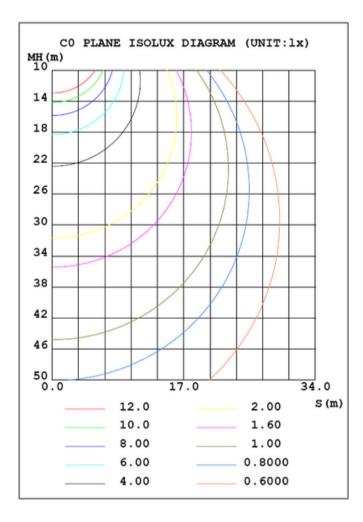

-------------|--------------------------------------|-----------|---------|------------|------------|
| PLB-XXW24-28CDD[L,M]-01 24 |             | AC120-277V<br>24*48 or<br>AC120-347V | 30        | 3500    | 125        | 3750       |
|                            | 24*48       |                                      | 40        | 4000    | 125        | 5000       |
|                            |             |                                      | 50        | 5000    | 125        | 6250       |





Due to continuous improvements, the information herein may be changed without notice 831 3rd St W, North Vancouver, BC V7P 3K7 Canada | P.: +1(604) 770-3315 | E:info@maxtarlighting.com







## DIMENSIONS:





# **Power& CCT Tunable Series**







### 2X4 LED FLAT PANEL LIGHT

## PHOTOMETRIC



SPECIFICATION SHEET







**1X4 LED SLIM PANEL LIGHT** 





## **ACCESSORIES (Optional)**



# **PROUDUCT ADVANTAGES**



Due to continuous improvements, the information herein may be changed without notice 831 3rd St W, North Vancouver, BC V7P 3K7 Canada | P.: +1(604) 770-3315 |E:info@maxtarlighting.com