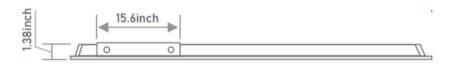

| Watts (W) | ССТ (К) | Lpw (Lm/w) | Lumens(Lm) |
|----------------------------|-------------|--------------------------------------|-----------|---------|------------|------------|
| PLB-XXW24-28CDD[L,M]-01 24 |             | AC120-277V<br>24*48 or<br>AC120-347V | 30        | 3500    | 125        | 3750       |
|                            | 24*48       |                                      | 40        | 4000    | 125        | 5000       |
|                            |             |                                      | 50        | 5000    | 125        | 6250       |





Due to continuous improvements, the information herein may be changed without notice 831 3rd St W, North Vancouver, BC V7P 3K7 Canada | P.: +1(604) 770-3315 | E:info@maxtarlighting.com







## DIMENSIONS:





# **Power& CCT Tunable Series**







### 2X4 LED FLAT PANEL LIGHT

## PHOTOMETRIC



SPECIFICATION SHEET







**1X4 LED SLIM PANEL LIGHT** 





## **ACCESSORIES (Optional)**



# **PROUDUCT ADVANTAGES**



Due to continuous improvements, the information herein may be changed without notice 831 3rd St W, North Vancouver, BC V7P 3K7 Canada | P.: +1(604) 770-3315 |E:info@maxtarlighting.com