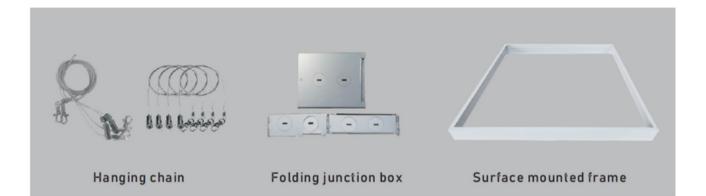

-----|
| PLB-XXW24-28CDD[L,M]-01 24 |             | AC120-277V<br>24*48 or<br>AC120-347V | 30        | 3500    | 125        | 3750       |
|                            | 24*48       |                                      | 40        | 4000    | 125        | 5000       |
|                            |             |                                      | 50        | 5000    | 125        | 6250       |





Due to continuous improvements, the information herein may be changed without notice 831 3rd St W, North Vancouver, BC V7P 3K7 Canada | P.: +1(604) 770-3315 | E:info@maxtarlighting.com







## DIMENSIONS:





# **Power& CCT Tunable Series**







### 2X4 LED FLAT PANEL LIGHT

## PHOTOMETRIC



SPECIFICATION SHEET







**1X4 LED SLIM PANEL LIGHT** 





## **ACCESSORIES (Optional)**



# **PROUDUCT ADVANTAGES**



Due to continuous improvements, the information herein may be changed without notice 831 3rd St W, North Vancouver, BC V7P 3K7 Canada | P.: +1(604) 770-3315 |E:info@maxtarlighting.com