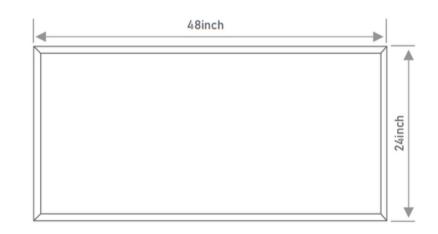

| Watts (W) | ССТ (К) | Lpw (Lm/w) | Lumens(Lm) |
|----------------------------|-------------|--------------------------------------|-----------|---------|------------|------------|
| PLB-XXW24-28CDD[L,M]-01 24 |             | AC120-277V<br>24*48 or<br>AC120-347V | 30        | 3500    | 125        | 3750       |
|                            | 24*48       |                                      | 40        | 4000    | 125        | 5000       |
|                            |             |                                      | 50        | 5000    | 125        | 6250       |





Due to continuous improvements, the information herein may be changed without notice 831 3rd St W, North Vancouver, BC V7P 3K7 Canada | P.: +1(604) 770-3315 | E:info@maxtarlighting.com







## DIMENSIONS:





# **Power& CCT Tunable Series**







### 2X4 LED FLAT PANEL LIGHT

## PHOTOMETRIC



SPECIFICATION SHEET







**1X4 LED SLIM PANEL LIGHT** 





## **ACCESSORIES (Optional)**



# **PROUDUCT ADVANTAGES**



Due to continuous improvements, the information herein may be changed without notice 831 3rd St W, North Vancouver, BC V7P 3K7 Canada | P.: +1(604) 770-3315 |E:info@maxtarlighting.com