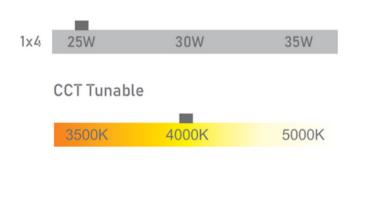

# **Power& CCT Tunable Series**

#### **Description:**

Introducing the Square Slim Flat Panel Light, a versatile lighting solution for commercial spaces. Available in 1X4, 2X2, and 2X4 sizes, it seamlessly integrates with T-bar ceiling tiles and offers a surface mount kit for various ceiling structures. With 3 watts tunable and CCT changeable features, it caters to different applications, providing customizable lighting. Easy installation adds to its appeal, making it an efficient choice for modern commercial environments. Elevate your space with the Square Slim Flat Panel Light – a stylish, adaptable, and energy-efficient lighting solution.