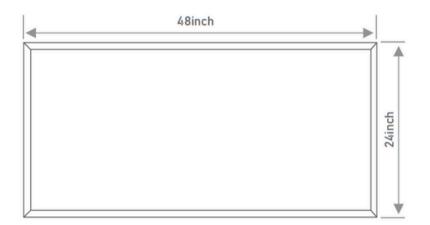

## **DIMENSIONS:**

Certification: ETL, FCC, DLC

| Model No.               | Size (inch) | Input Voltage                  | Watts (W) | CCT (K) | Lpw (Lm/w) | Lumens(Lm) |
|-------------------------|-------------|--------------------------------|-----------|---------|------------|------------|
|                         |             |                                |           |         |            | 700.000    |
| PLB-XXW24-28CDD[L,M]-01 | 24*48       | AC120-277V<br>or<br>AC120-347V | 30        | 3500    | 125        | 3750       |
|                         |             |                                | 40        | 4000    | 125        | 5000       |
|                         |             |                                | 50        | 5000    | 125        | 6250       |