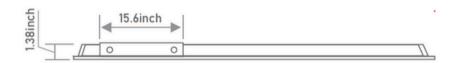

: ETL, FCC, DLC





| Model No.               | Size (inch) | Input Voltage                  | Watts (W) | CCT (K) | Lpw (Lm/w) | Lumens(Lm) |
|-------------------------|-------------|--------------------------------|-----------|---------|------------|------------|
|                         |             |                                |           |         |            | 700.000    |
| PLB-XXW24-28CDD[L,M]-01 | 24*48       | AC120-277V<br>or<br>AC120-347V | 30        | 3500    | 125        | 3750       |
|                         |             |                                | 40        | 4000    | 125        | 5000       |
|                         |             |                                | 50        | 5000    | 125        | 6250       |





## Flatix 24



## **DIMENSIONS:**







# **Power& CCT Tunable Series**











## Flatix 24

## **PHOTOMETRIC**











## Flatix 24

# **ACCESSORIES (Optional)**



#### PROUDUCT ADVANTAGES