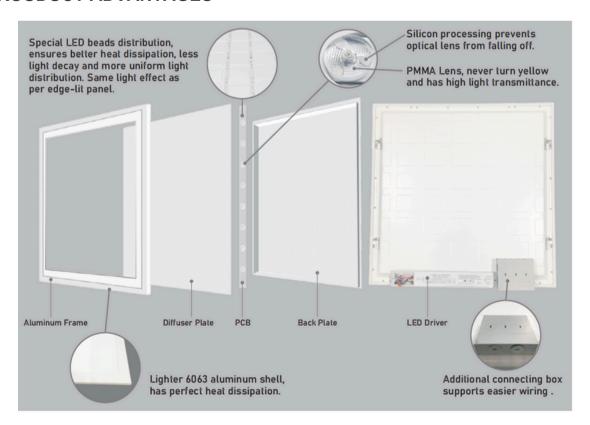

-----|-------------|--------------------------------|-----------|---------|------------|------------|
|                         |             |                                |           |         |            | 700.000    |
| PLB-XXW24-28CDD[L,M]-01 | 24*48       | AC120-277V<br>or<br>AC120-347V | 30        | 3500    | 125        | 3750       |
|                         |             |                                | 40        | 4000    | 125        | 5000       |
|                         |             |                                | 50        | 5000    | 125        | 6250       |





## Flatix 24



## **DIMENSIONS:**







# **Power& CCT Tunable Series**











## Flatix 24

## **PHOTOMETRIC**











## Flatix 24

# **ACCESSORIES (Optional)**



#### PROUDUCT ADVANTAGES