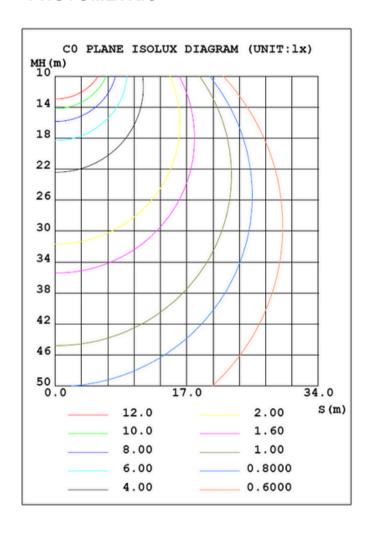

| Watts (W) | CCT (K) | Lpw (Lm/w) | Lumens(Lm) |
|-------------------------|-------------|--------------------------------|-----------|---------|------------|------------|
|                         |             |                                |           |         |            | 700.000    |
| PLB-XXW24-28CDD[L,M]-01 | 24*48       | AC120-277V<br>or<br>AC120-347V | 30        | 3500    | 125        | 3750       |
|                         |             |                                | 40        | 4000    | 125        | 5000       |
|                         |             |                                | 50        | 5000    | 125        | 6250       |





## Flatix 24



## **DIMENSIONS:**







# **Power& CCT Tunable Series**











## Flatix 24

## **PHOTOMETRIC**











## Flatix 24

# **ACCESSORIES (Optional)**



#### PROUDUCT ADVANTAGES