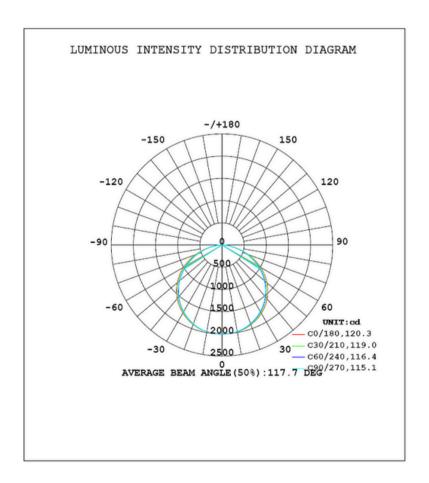

| Watts (W) | CCT (K) | Lpw (Lm/w) | Lumens(Lm) |
|-------------------------|-------------|--------------------------------|-----------|---------|------------|------------|
|                         |             |                                |           |         |            | 700.000    |
| PLB-XXW24-28CDD[L,M]-01 | 24*48       | AC120-277V<br>or<br>AC120-347V | 30        | 3500    | 125        | 3750       |
|                         |             |                                | 40        | 4000    | 125        | 5000       |
|                         |             |                                | 50        | 5000    | 125        | 6250       |





## Flatix 24



## **DIMENSIONS:**







# **Power& CCT Tunable Series**











## Flatix 24

## **PHOTOMETRIC**











## Flatix 24

# **ACCESSORIES (Optional)**



#### PROUDUCT ADVANTAGES