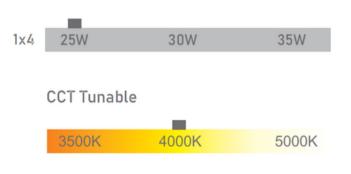

# **Power& CCT Tunable Series**

#### Model: PLLS5011243CJL

Optical:

Lumen Output: 125 LM/W

Lumens: 3750-5000-6250LM

LED Type: SMD 2835 CRI: ≥80

**Electrical:** 

 Rated Power:
 30W / 40W / 50W

 CCT Tunable Series:
 3500K /4000K / 5000K