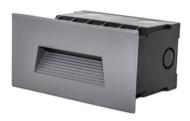

#### RECESSED LED STAIR LIGHT & WALL LIGHT

Optical:

**Description:** 

CCT: 3000K Light source: 7 X 0.5W

CW=85 WW=82 Luminance: LED Type: SMD 3030 CRI: >80

Electrical:

Rated Power: 3.5W Input voltage: **DC 24V** Operating current (MA): 24V=150

# **RECESSED LED STAIR LIGHT & WALL LIGHT**