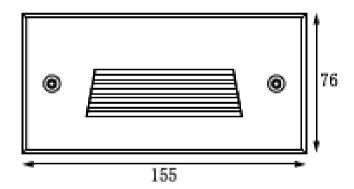

ent Output

The concrete pour step/wall light offers a sleek and contemporary lighting solution for concrete structures, retaining walls, steps, and stairs. With its low trim profile, it blends seamlessly with the surrounding surfaces. This fixture is highly popular due to its decent power and lumens output. Its easy installation and low maintenance make it a practical choice. The concrete pour step/wall light enhances the ambiance and safety of outdoor spaces effortlessly, adding a stylish touch to any

Life:

50,000 Hrs Lumen maintenance: 2 YEARS Warranty:

General:

IK: 10 IP: IP65 Finish color Availability: Dark Grey Certification: cETLus Operating Temperature: -20°C~40°C

Dimmable Support Triac PWM 1-10V Dali









# **RECESSED LED STAIR LIGHT & WALL LIGHT**

# **DIMENSIONS**











### **RECESSED LED STAIR LIGHT & WALL LIGHT**

### **PHOTOMETRIC:**