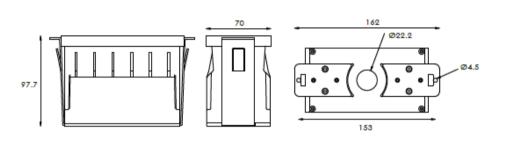

rrent Output

The concrete pour step/wall light offers a sleek and contemporary lighting solution for concrete structures, retaining walls, steps, and stairs. With its low trim profile, it blends seamlessly with the surrounding surfaces. This fixture is highly popular due to its decent power and lumens output. Its easy installation and low maintenance make it a practical choice. The concrete pour step/wall light enhances the ambiance and safety of outdoor spaces effortlessly, adding a stylish touch to any

Life:

50,000 Hrs Lumen maintenance: 2 YEARS Warranty:

General:

IK: 10 IP: IP65 Finish color Availability: Dark Grey Certification: cETLus Operating Temperature: -20°C~40°C

Dimmable Support Triac PWM 1-10V Dali









# **RECESSED LED STAIR LIGHT & WALL LIGHT**

# **DIMENSIONS**











### **RECESSED LED STAIR LIGHT & WALL LIGHT**

### **PHOTOMETRIC:**