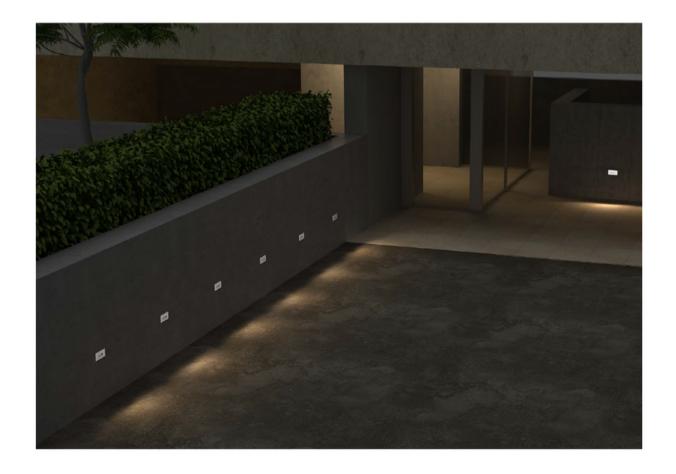

LED driver: Constant Voltage Input, Constant Current Output

The concrete pour step/wall light offers a sleek and contemporary lighting solution for concrete structures, retaining walls, steps, and stairs. With its low trim profile, it blends seamlessly with the surrounding surfaces. This fixture is highly popular due to its decent power and lumens output. Its easy installation and low maintenance make it a practical choice. The concrete pour step/wall light enhances the ambiance and safety of outdoor spaces effortlessly, adding a stylish touch to any