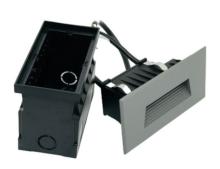

LED driver: Constant Voltage Input, Constant Current Output

The concrete pour step/wall light offers a sleek and contemporary lighting solution for concrete structures, retaining walls, steps, and stairs. With its low trim profile, it blends seamlessly with the surrounding surfaces. This fixture is highly popular due to its decent power and lumens output. Its easy installation and low maintenance make it a practical choice. The concrete pour step/wall light enhances the ambiance and safety of outdoor spaces effortlessly, adding a stylish touch to any