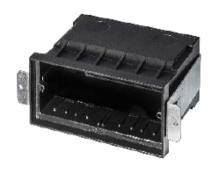

#### RECESSED LED STAIR LIGHT & WALL LIGHT

Optical:

**Description:** 

CCT: 3000K Light source: 7 X 0.5W

CW=85 WW=82 Luminance: LED Type: SMD 3030 CRI: >80

Electrical:

Rated Power: 3.5W Input voltage: **DC 24V** Operating current (MA): 24V=150

LED driver: Constant Voltage Input, Constant Current Output

The concrete pour step/wall light offers a sleek and contemporary lighting solution for concrete structures, retaining walls, steps, and stairs. With its low trim profile, it blends seamlessly with the surrounding surfaces. This fixture is highly popular due to its decent power and lumens output. Its easy installation and low maintenance make it a practical choice. The concrete pour step/wall light enhances the ambiance and safety of outdoor spaces effortlessly, adding a stylish touch to any

# **RECESSED LED STAIR LIGHT & WALL LIGHT**