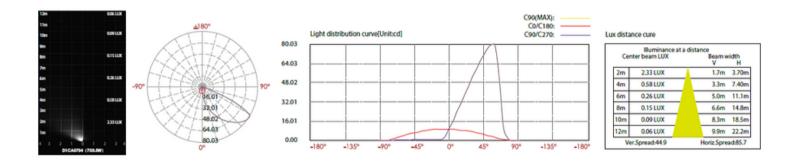

ry lighting solution for concrete structures, retaining walls, steps, and stairs. With its low trim profile, it blends seamlessly with the surrounding surfaces. This fixture is highly popular due to its decent power and lumens output. Its easy installation and low maintenance make it a practical choice. The concrete pour step/wall light enhances the ambiance and safety of outdoor spaces effortlessly, adding a stylish touch to any

Life:

50,000 Hrs Lumen maintenance: 2 YEARS Warranty:

General:

IK: 10 IP: IP65 Finish color Availability: Dark Grey Certification: cETLus Operating Temperature: -20°C~40°C

Dimmable Support Triac PWM 1-10V Dali









# **RECESSED LED STAIR LIGHT & WALL LIGHT**

# **DIMENSIONS**











### **RECESSED LED STAIR LIGHT & WALL LIGHT**

### **PHOTOMETRIC:**