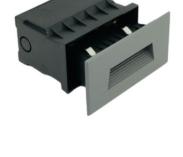

ng current (MA): 24V=150

LED driver: Constant Voltage Input, Constant Current Output

The concrete pour step/wall light offers a sleek and contemporary lighting solution for concrete structures, retaining walls, steps, and stairs. With its low trim profile, it blends seamlessly with the surrounding surfaces. This fixture is highly popular due to its decent power and lumens output. Its easy installation and low maintenance make it a practical choice. The concrete pour step/wall light enhances the ambiance and safety of outdoor spaces effortlessly, adding a stylish touch to any

Life:

50,000 Hrs Lumen maintenance: 2 YEARS Warranty:

General:

IK: 10 IP: IP65 Finish color Availability: Dark Grey Certification: cETLus Operating Temperature: -20°C~40°C

Dimmable Support Triac PWM 1-10V Dali









# **RECESSED LED STAIR LIGHT & WALL LIGHT**

# **DIMENSIONS**











### **RECESSED LED STAIR LIGHT & WALL LIGHT**

### **PHOTOMETRIC:**