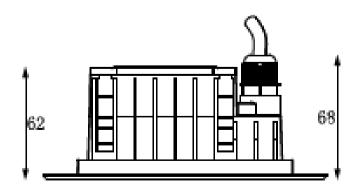

t Output

The concrete pour step/wall light offers a sleek and contemporary lighting solution for concrete structures, retaining walls, steps, and stairs. With its low trim profile, it blends seamlessly with the surrounding surfaces. This fixture is highly popular due to its decent power and lumens output. Its easy installation and low maintenance make it a practical choice. The concrete pour step/wall light enhances the ambiance and safety of outdoor spaces effortlessly, adding a stylish touch to any

Life:

50,000 Hrs Lumen maintenance: 2 YEARS Warranty:

General:

IK: 10 IP: IP65 Finish color Availability: Dark Grey Certification: cETLus Operating Temperature: -20°C~40°C

Dimmable Support Triac PWM 1-10V Dali









# **RECESSED LED STAIR LIGHT & WALL LIGHT**

# **DIMENSIONS**











### **RECESSED LED STAIR LIGHT & WALL LIGHT**

### **PHOTOMETRIC:**