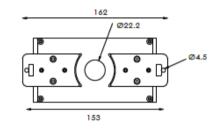

|
| General:                                   |                                                |
| IK:                                        | 10                                             |
| IP:                                        | IP65                                           |
| Finish color Availability:                 | Dark Grey                                      |
| Certification:                             | cETLus                                         |
| Operating Temperature:                     | -20°C~40°C                                     |
| Operating Temperature:<br>Dimmable Support |                                                |

DALI





SPECIFICATION SHEET



## **RECESSED LED STAIR LIGHT & WALL LIGHT**

# DIMENSIONS













# **RECESSED LED STAIR LIGHT & WALL LIGHT**

## **PHOTOMETRIC:**





Due to continuous improvements, the information herein may be changed without notice 831 3rd St W, North Vancouver, BC V7P 3K7 Canada | P.: +1(604) 770-3315 | E: info@maxtarlighting.com