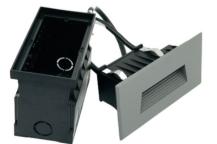

## **RECESSED LED STAIR LIGHT & WALL LIGHT**







#### **Description:**

The concrete pour step/wall light offers a sleek and contemporary lighting solution for concrete structures, retaining walls, steps, and stairs. With its low trim profile, it blends seamlessly with the surrounding surfaces. This fixture is highly popular due to its decent power and lumens output. Its easy installation and low maintenance make it a practical choice. The concrete pour step/wall light enhances the ambiance and safety of outdoor spaces effortlessly, adding a stylish touch to any environment.

#### Model: SPL070424003GRKP

| Optical:                                   |                                                |
|--------------------------------------------|------------------------------------------------|
| CCT: