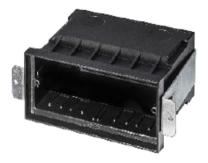

## **RECESSED LED STAIR LIGHT & WALL LIGHT**

#### **Description:**

The concrete pour step/wall light offers a sleek and contemporary lighting solution for concrete structures, retaining walls, steps, and stairs. With its low trim profile, it blends seamlessly with the surrounding surfaces. This fixture is highly popular due to its decent power and lumens output. Its easy installation and low maintenance make it a practical choice. The concrete pour step/wall light enhances the ambiance and safety of outdoor spaces effortlessly, adding a stylish touch to any environment.

# **RECESSED LED STAIR LIGHT & WALL LIGHT**