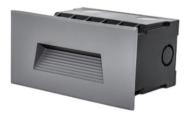

## **RECESSED LED STAIR LIGHT & WALL LIGHT**

#### **Description:**

The concrete pour step/wall light offers a sleek and contemporary lighting solution for concrete structures, retaining walls, steps, and stairs. With its low trim profile, it blends seamlessly with the surrounding surfaces. This fixture is highly popular due to its decent power and lumens output. Its easy installation and low maintenance make it a practical choice. The concrete pour step/wall light enhances the ambiance and safety of outdoor spaces effortlessly, adding a stylish touch to any environment.

#### Model: SPL070424003GRKP

| Optical:                                   |                                                |
|--------------------------------------------|------------------------------------------------|
| CCT:                                       | 3000K                                          |
| Light source:<br>Luminance:                | 7 X 0.5W<br>CW=85 WW=82                        |
|                                            |                                                |
| CRI:                                       | >80                                            |
| Electrical:                                |                                                |
| Rated Power:                               | 3.5W                                           |
| Input voltage:                             | DC 24V                                         |
| Operating current (MA):                    | 24V=150                                        |
| LED driver:                                | Constant Voltage Input,Constant Current Output |
| Life:                                      |                                                |
| Lumen maintenance:                         | 50,000 Hrs                                     |
| Warranty:                                  | 2 YEARS                                        |
| General:                                   |                                                |
| IK:                                        | 10                                             |
| IP:                                        | IP65                                           |
| Finish color Availability:                 | Dark Grey                                      |
| Certification:                             | cETLus                                         |
| Operating Temperature:                     | -20°C~40°C                                     |
| Operating Temperature:<br>Dimmable Support |                                                |