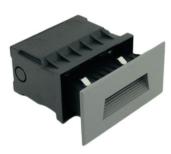

## **RECESSED LED STAIR LIGHT & WALL LIGHT**







#### **Description:**

The concrete pour step/wall light offers a sleek and contemporary lighting solution for concrete structures, retaining walls, steps, and stairs. With its low trim profile, it blends seamlessly with the surrounding surfaces. This fixture is highly popular due to its decent power and lumens output. Its easy installation and low maintenance make it a practical choice. The concrete pour step/wall light enhances the ambiance and safety of outdoor spaces effortlessly, adding a stylish touch to any environment.

#### Model: SPL070424003GRKP

| Optical:                                   |                                                |
|--------------------------------------------|------------------------------------------------|
| CCT: