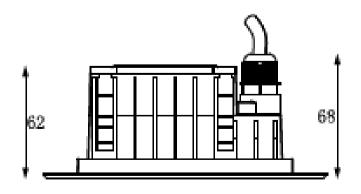

|
| General:                                   |                                                |
| IK:                                        | 10                                             |
| IP:                                        | IP65                                           |
| Finish color Availability:                 | Dark Grey                                      |
| Certification:                             | cETLus                                         |
| Operating Temperature:                     | -20°C~40°C                                     |
| Operating Temperature:<br>Dimmable Support |                                                |

DALI





SPECIFICATION SHEET



## **RECESSED LED STAIR LIGHT & WALL LIGHT**

# DIMENSIONS













# **RECESSED LED STAIR LIGHT & WALL LIGHT**

## **PHOTOMETRIC:**





Due to continuous improvements, the information herein may be changed without notice 831 3rd St W, North Vancouver, BC V7P 3K7 Canada | P.: +1(604) 770-3315 | E: info@maxtarlighting.com