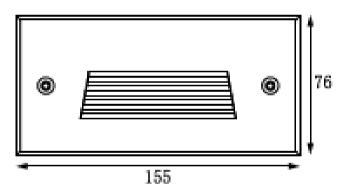

|
| General:                                   |                                                |
| IK:                                        | 10                                             |
| IP:                                        | IP65                                           |
| Finish color Availability:                 | Dark Grey                                      |
| Certification:                             | cETLus                                         |
| Operating Temperature:                     | -20°C~40°C                                     |
| Operating Temperature:<br>Dimmable Support |                                                |

DALI





SPECIFICATION SHEET



## **RECESSED LED STAIR LIGHT & WALL LIGHT**

# DIMENSIONS













# **RECESSED LED STAIR LIGHT & WALL LIGHT**

## **PHOTOMETRIC:**





Due to continuous improvements, the information herein may be changed without notice 831 3rd St W, North Vancouver, BC V7P 3K7 Canada | P.: +1(604) 770-3315 | E: info@maxtarlighting.com