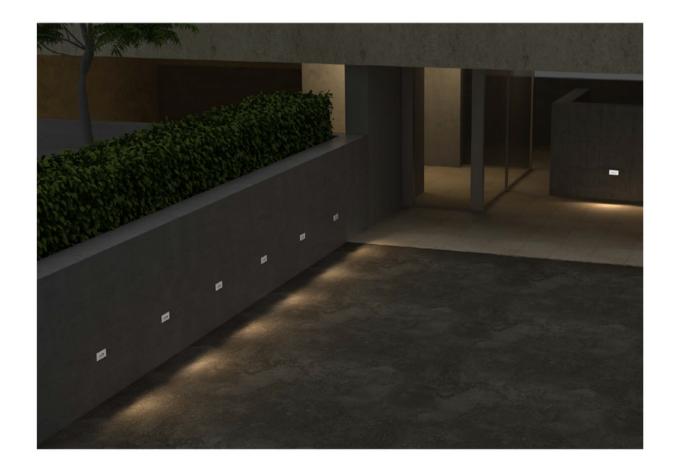

#### **Description:**

The concrete pour step/wall light offers a sleek and contemporary lighting solution for concrete structures, retaining walls, steps, and stairs. With its low trim profile, it blends seamlessly with the surrounding surfaces. This fixture is highly popular due to its decent power and lumens output. Its easy installation and low maintenance make it a practical choice. The concrete pour step/wall light enhances the ambiance and safety of outdoor spaces effortlessly, adding a stylish touch to any environment.