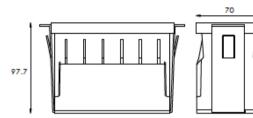

|
| General:                                   |                                                |
| IK:                                        | 10                                             |
| IP:                                        | IP65                                           |
| Finish color Availability:                 | Dark Grey                                      |
| Certification:                             | cETLus                                         |
| Operating Temperature:                     | -20°C~40°C                                     |
| Operating Temperature:<br>Dimmable Support |                                                |

DALI





SPECIFICATION SHEET



## **RECESSED LED STAIR LIGHT & WALL LIGHT**

# DIMENSIONS













# **RECESSED LED STAIR LIGHT & WALL LIGHT**

## **PHOTOMETRIC:**





Due to continuous improvements, the information herein may be changed without notice 831 3rd St W, North Vancouver, BC V7P 3K7 Canada | P.: +1(604) 770-3315 | E: info@maxtarlighting.com