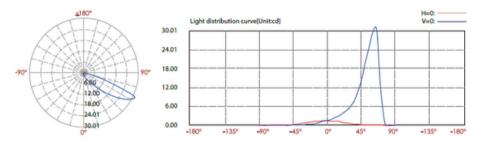

imming solutions—Triac, PWM, 1-10V, or DALI-for customizable lighting experiences. Illuminate your space with style and reliability using our Recessed LED Step Light.

#### Model:SPLDA02243KDGKP

Optical:

CCT: 3000K Light source: 3 X 0.7W

Luminance: CW=103 WW=94.5

LED Type: SMD 3030 CRI: >80

**Electrical:** 

2.1W Rated Power: DC 24V Input voltage: 24V=230 Operating current (MA): 24V=5.5 Consumption:

LED driver: Constant Voltage Input, Constant Current Output

Life:

Lumen maintenance:: 50,000 Hrs 2 YEARS Warranty:

General:

IK: 10 IP: IP65 Finish color Availability: Dark Grey Certification: cETLus Operating Temperature: -20°C~40°C

Dimmable Support Triac PWM 1-10V Dali

TRIAC









# **Luminacast Curve**

### **DIMENSIONS**









# **Luminacast Curve**

## **PHOTOMETRIC:**