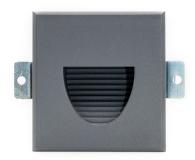

#### **Description:**

Introducing our Recessed LED Step Light: Featuring a pre-installed mounting box for seamless installation, this light is perfect for indoor stairs or walls, illuminating paths with its neat and compact design. With an IP67 rating, it's also an excellent choice for outdoor use. Constructed with die-cast powder-coated aluminum and equipped with SMD 3030 LEDs and a constant voltage input driver, this light ensures durability and efficiency. Choose from four dimming solutions—Triac, PWM, 1-10V, or DALI-for customizable lighting experiences. Illuminate your space with style and reliability using our Recessed LED Step Light.

#### Model:SPLDA02243KDGKP

Optical:

CCT: 3000K Light source: 3 X 0.7W

Luminance: CW=103 WW=94.5

LED Type: SMD 3030 CRI: >80

**Electrical:** 

2.1W Rated Power: DC 24V Input voltage: 24V=230 Operating current (MA): 24V=5.5 Consumption:

LED driver: Constant Voltage Input, Constant Current Output

Life:

Lumen maintenance:: 50,000 Hrs 2 YEARS Warranty:

General:

IK: 10 IP: IP65 Finish color Availability: Dark Grey Certification: cETLus Operating Temperature: -20°C~40°C