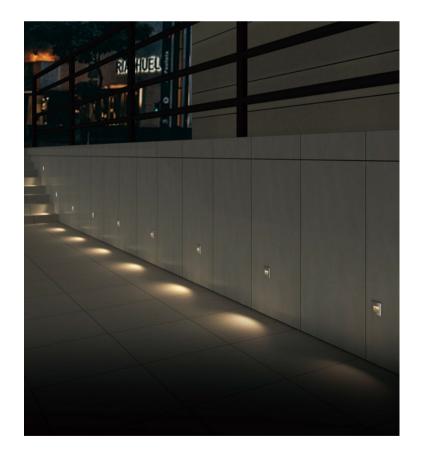

#### **Description:**

Introducing our Recessed LED Step Light: Featuring a pre-installed mounting box for seamless installation, this light is perfect for indoor stairs or walls, illuminating paths with its neat and compact design. With an IP67 rating, it's also an excellent choice for outdoor use. Constructed with die-cast powder-coated aluminum and equipped with SMD 3030 LEDs and a constant voltage input driver, this light ensures durability and efficiency. Choose from four dimming solutions—Triac, PWM, 1-10V, or DALI-for customizable lighting experiences. Illuminate your space with style and reliability using our Recessed LED Step Light.