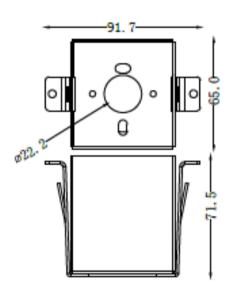

sures durability and efficiency. Choose from four dimming solutions—Triac, PWM, 1-10V, or DALI-for customizable lighting experiences. Illuminate your space with style and reliability using our Recessed LED Step Light.

#### Model:SPLDA02243KDGKP

Optical:

CCT: 3000K Light source: 3 X 0.7W

Luminance: CW=103 WW=94.5

LED Type: SMD 3030 CRI: >80

**Electrical:** 

2.1W Rated Power: DC 24V Input voltage: 24V=230 Operating current (MA): 24V=5.5 Consumption:

LED driver: Constant Voltage Input, Constant Current Output

Life:

Lumen maintenance:: 50,000 Hrs 2 YEARS Warranty:

General:

IK: 10 IP: IP65 Finish color Availability: Dark Grey Certification: cETLus Operating Temperature: -20°C~40°C

Dimmable Support Triac PWM 1-10V Dali

TRIAC









# **Luminacast Curve**

### **DIMENSIONS**









# **Luminacast Curve**

## **PHOTOMETRIC:**