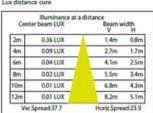

ming solutions—Triac, PWM, 1-10V, or DALI-for customizable lighting experiences. Illuminate your space with style and reliability using our Recessed LED Step Light.

#### Model:SPLDA02243KDGKP

Optical:

CCT: 3000K Light source: 3 X 0.7W

Luminance: CW=103 WW=94.5

LED Type: SMD 3030 CRI: >80

**Electrical:** 

2.1W Rated Power: DC 24V Input voltage: 24V=230 Operating current (MA): 24V=5.5 Consumption:

LED driver: Constant Voltage Input, Constant Current Output

Life:

Lumen maintenance:: 50,000 Hrs 2 YEARS Warranty:

General:

IK: 10 IP: IP65 Finish color Availability: Dark Grey Certification: cETLus Operating Temperature: -20°C~40°C

Dimmable Support Triac PWM 1-10V Dali

TRIAC









# **Luminacast Curve**

### **DIMENSIONS**









# **Luminacast Curve**

## **PHOTOMETRIC:**