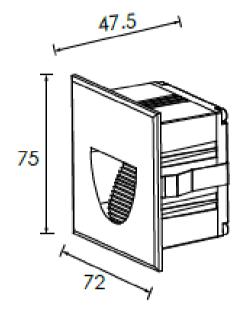

t ensures durability and efficiency. Choose from four dimming solutions—Triac, PWM, 1-10V, or DALI-for customizable lighting experiences. Illuminate your space with style and reliability using our Recessed LED Step Light.

#### Model:SPLDA02243KDGKP

Optical:

CCT: 3000K Light source: 3 X 0.7W

Luminance: CW=103 WW=94.5

LED Type: SMD 3030 CRI: >80

**Electrical:** 

2.1W Rated Power: DC 24V Input voltage: 24V=230 Operating current (MA): 24V=5.5 Consumption:

LED driver: Constant Voltage Input, Constant Current Output

Life:

Lumen maintenance:: 50,000 Hrs 2 YEARS Warranty:

General:

IK: 10 IP: IP65 Finish color Availability: Dark Grey Certification: cETLus Operating Temperature: -20°C~40°C

Dimmable Support Triac PWM 1-10V Dali

TRIAC









# **Luminacast Curve**

### **DIMENSIONS**









# **Luminacast Curve**

## **PHOTOMETRIC:**