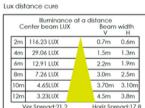

p/wall light enhances the ambiance and safety of outdoor spaces effortlessly, adding a stylish touch to any environment.

#### Model: SPL030624003SKP

Optical:

CCT: 3000

Light source: 3×2W OSRAM Luminance: CW=400 WW=285

LED Type: **SMD** CRI: >80



Rated Power: 5.7W 24VDC Input voltage: 45°/35° Lens degree(°)Θ1/2: 24V=200 Operating current (MA):

Constant Voltage Input, Constant LED Driver:

**Current Output** 

Life:

Lumen maintenance: 50,000 Hrs 2 YEARS Warranty:

### General:

IK: 80

Brushed Stainless steel Finish color Availability:

Certification: cFTI us Operating Temprature: -20°C~40°C

Triac PWM 1-10V Dali Dimmable support:















# **RECESSED LED STAIR LIGHT & WALL LIGHT**

### **PRODUCT SIZE**









## **RECESSED LED STAIR & WALL LIGHT**

## **PHOTOMETRIC**









Impression Drawing of Lens