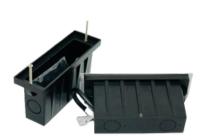

### **Description:**

The concrete pour step/wall light offers a sleek and contemporary lighting solution for concrete structures, retaining walls, steps, and stairs. With its low trim profile, it blends seamlessly with the surrounding surfaces. This fixture is highly popular due to its decent power and lumens output. Its easy installation and low maintenance make it a practical choice. The concrete pour step/wall light enhances the ambiance and safety of outdoor spaces effortlessly, adding a stylish touch to any environment.

### **PRODUCT SIZE**