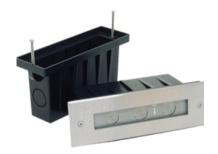

### RECESSED LED STAIR LIGHT & WALL LIGHT

### **Description:**

The concrete pour step/wall light offers a sleek and contemporary lighting solution for concrete structures, retaining walls, steps, and stairs. With its low trim profile, it blends seamlessly with the surrounding surfaces. This fixture is highly popular due to its decent power and lumens output. Its easy installation and low maintenance make it a practical choice. The concrete pour step/wall light enhances the ambiance and safety of outdoor spaces effortlessly, adding a stylish touch to any environment.

#### Model: SPL030624003SKP

Optical:

CCT: 3000

Light source: 3×2W OSRAM Luminance: CW=400 WW=285

LED Type: **SMD** CRI: >80

Rated Power: 5.7W 24VDC Input voltage: 45°/35° Lens degree(°)Θ1/2: 24V=200 Operating current (MA):