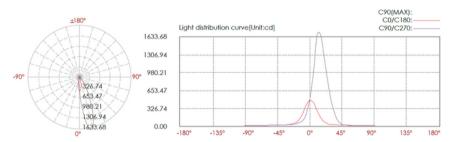

tep/wall light enhances the ambiance and safety of outdoor spaces effortlessly, adding a stylish touch to any environment.

#### Model: SPL030624003SKP

Optical:

CCT: 3000

Light source: 3×2W OSRAM Luminance: CW=400 WW=285

LED Type: **SMD** CRI: >80



Rated Power: 5.7W 24VDC Input voltage: 45°/35° Lens degree(°)Θ1/2: 24V=200 Operating current (MA):

Constant Voltage Input, Constant LED Driver:

**Current Output** 

Life:

Lumen maintenance: 50,000 Hrs 2 YEARS Warranty:

### General:

IK: 80

Brushed Stainless steel Finish color Availability:

Certification: cFTI us Operating Temprature: -20°C~40°C

Triac PWM 1-10V Dali Dimmable support:















# **RECESSED LED STAIR LIGHT & WALL LIGHT**

### **PRODUCT SIZE**









## **RECESSED LED STAIR & WALL LIGHT**

## **PHOTOMETRIC**









Impression Drawing of Lens