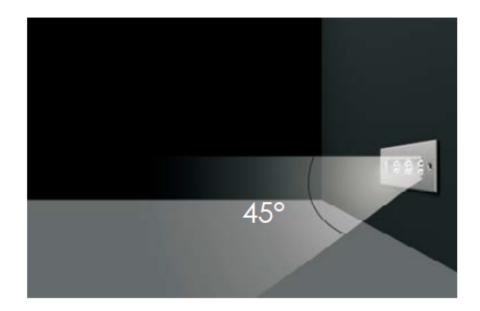

#### Model: SPL030624003SKP

Optical:

CCT: 3000

Light source: 3×2W OSRAM Luminance: CW=400 WW=285

LED Type: **SMD** CRI: >80

Rated Power: 5.7W 24VDC Input voltage: 45°/35° Lens degree(°)Θ1/2: 24V=200 Operating current (MA):

## **PHOTOMETRIC**

Impression Drawing of Lens