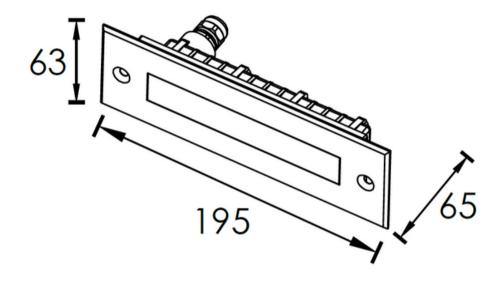

on and low maintenance make it a practical choice. The concrete pour step/wall light enhances the ambiance and safety of outdoor spaces effortlessly, adding a stylish touch to any environment.

#### Model: SPL030624003SKP

Optical:

CCT: 3000

Light source: 3×2W OSRAM Luminance: CW=400 WW=285

LED Type: **SMD** CRI: >80



Rated Power: 5.7W 24VDC Input voltage: 45°/35° Lens degree(°)Θ1/2: 24V=200 Operating current (MA):

Constant Voltage Input, Constant LED Driver:

**Current Output** 

Life:

Lumen maintenance: 50,000 Hrs 2 YEARS Warranty:

### General:

IK: 80

Brushed Stainless steel Finish color Availability:

Certification: cFTI us Operating Temprature: -20°C~40°C

Triac PWM 1-10V Dali Dimmable support:















# **RECESSED LED STAIR LIGHT & WALL LIGHT**

### **PRODUCT SIZE**









## **RECESSED LED STAIR & WALL LIGHT**

## **PHOTOMETRIC**









Impression Drawing of Lens