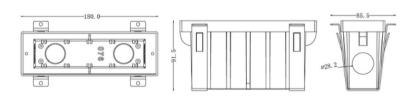

nd low maintenance make it a practical choice. The concrete pour step/wall light enhances the ambiance and safety of outdoor spaces effortlessly, adding a stylish touch to any environment.

#### Model: SPL030624003SKP

Optical:

CCT: 3000

Light source: 3×2W OSRAM Luminance: CW=400 WW=285

LED Type: **SMD** CRI: >80



Rated Power: 5.7W 24VDC Input voltage: 45°/35° Lens degree(°)Θ1/2: 24V=200 Operating current (MA):

Constant Voltage Input, Constant LED Driver:

**Current Output** 

Life:

Lumen maintenance: 50,000 Hrs 2 YEARS Warranty:

### General:

IK: 80

Brushed Stainless steel Finish color Availability:

Certification: cFTI us Operating Temprature: -20°C~40°C

Triac PWM 1-10V Dali Dimmable support:















# **RECESSED LED STAIR LIGHT & WALL LIGHT**

### **PRODUCT SIZE**









## **RECESSED LED STAIR & WALL LIGHT**

## **PHOTOMETRIC**









Impression Drawing of Lens