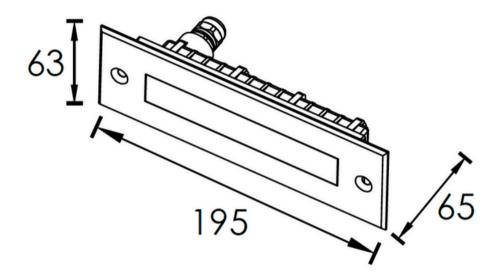

easy installation and low maintenance make it a practical choice. The concrete pour step/wall light enhances the ambiance and safety of outdoor spaces effortlessly, adding a stylish touch to any environment.

#### Model: SPL10140324003SKP

Optical:

CCT: 3000

Light source: 3×2W OSRAM

Luminance: 379LM LED Type: SMD CRI: >80



**Electrical:** 

Rated Power: 5.2W Input voltage: 24VDC Lens degree(°)Θ1/2: 45°/35° Operating current (MA): 24V=200

LED Driver: Constant Voltage Input, Constant Current Output

Life:

50.000 Hrs Lifespan: 2 YEARS Warranty:



#### General:

IK: 80 IP: IP65

Finish color Availability: **Brushed Stainless steel** 

Certification: cETLus Operating Temperature: -20°C~40°C

Dimmable support: Triac PWM 1-10V Dali













# **LuminaCast Dot**

## **PRODUCT SIZE**









## **LuminaCast Dot**

## **PHOTOMETRIC**









• Impression Drawing of Lens