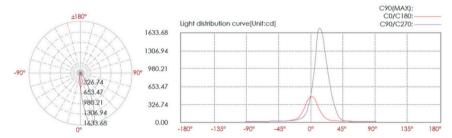

tical choice. The concrete pour step/wall light enhances the ambiance and safety of outdoor spaces effortlessly, adding a stylish touch to any environment.

#### Model: SPL10140324003SKP

Optical:

CCT: 3000

Light source: 3×2W OSRAM

Luminance: 379LM LED Type: SMD CRI: >80



**Electrical:** 

Rated Power: 5.2W Input voltage: 24VDC Lens degree(°)Θ1/2: 45°/35° Operating current (MA): 24V=200

LED Driver: Constant Voltage Input, Constant Current Output

Life:

50.000 Hrs Lifespan: 2 YEARS Warranty:



#### General:

IK: 80 IP: IP65

Finish color Availability: **Brushed Stainless steel** 

Certification: cETLus Operating Temperature: -20°C~40°C

Dimmable support: Triac PWM 1-10V Dali













# **LuminaCast Dot**

## **PRODUCT SIZE**









## **LuminaCast Dot**

## **PHOTOMETRIC**









• Impression Drawing of Lens