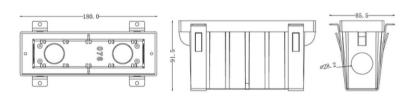

y installation and low maintenance make it a practical choice. The concrete pour step/wall light enhances the ambiance and safety of outdoor spaces effortlessly, adding a stylish touch to any environment.

#### Model: SPL10140324003SKP

Optical:

CCT: 3000

Light source: 3×2W OSRAM

Luminance: 379LM LED Type: SMD CRI: >80



**Electrical:** 

Rated Power: 5.2W Input voltage: 24VDC Lens degree(°)Θ1/2: 45°/35° Operating current (MA): 24V=200

LED Driver: Constant Voltage Input, Constant Current Output

Life:

50.000 Hrs Lifespan: 2 YEARS Warranty:



#### General:

IK: 80 IP: IP65

Finish color Availability: **Brushed Stainless steel** 

Certification: cETLus Operating Temperature: -20°C~40°C

Dimmable support: Triac PWM 1-10V Dali













# **LuminaCast Dot**

## **PRODUCT SIZE**









## **LuminaCast Dot**

## **PHOTOMETRIC**









• Impression Drawing of Lens