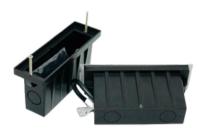

### **Description:**

The concrete pour step/wall light offers a sleek and contemporary lighting solution for concrete structures, retaining walls, steps, and stairs. With its low trim profile, it blends seamlessly with the surrounding surfaces. This fixture is highly popular due to its decent power and lumens output. Its easy installation and low maintenance make it a practical choice. The concrete pour step/wall light enhances the ambiance and safety of outdoor spaces effortlessly, adding a stylish touch to any environment.

#### Model: SPL10140324003SKP

Optical:

CCT: 3000

Light source: 3×2W OSRAM

Luminance: 379LM LED Type: SMD CRI: >80

**Electrical:** 

Rated Power: 5.2W Input voltage: 24VDC Lens degree(°)Θ1/2: 45°/35° Operating current (MA): 24V=200