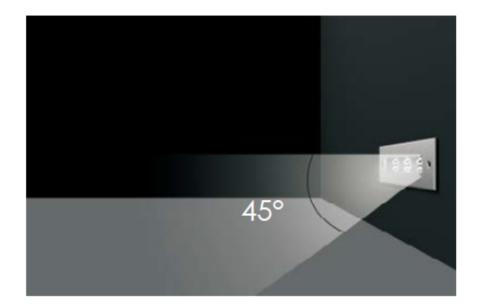

#### Model: SPL10140324003SKP

Optical:

CCT: 3000

Light source: 3×2W OSRAM

Luminance: 379LM LED Type: SMD CRI: >80

**Electrical:** 

Rated Power: 5.2W Input voltage: 24VDC Lens degree(°)Θ1/2: 45°/35° Operating current (MA): 24V=200

## **PHOTOMETRIC**

• Impression Drawing of Lens