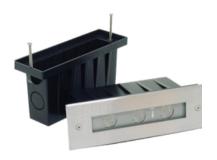

### **Description:**

The concrete pour step/wall light offers a sleek and contemporary lighting solution for concrete structures, retaining walls, steps, and stairs. With its low trim profile, it blends seamlessly with the surrounding surfaces. This fixture is highly popular due to its decent power and lumens output. Its easy installation and low maintenance make it a practical choice. The concrete pour step/wall light enhances the ambiance and safety of outdoor spaces effortlessly, adding a stylish touch to any environment.

#### Model: SPL10140324003SKP

Optical:

CCT: 3000

Light source: 3×2W OSRAM

Luminance: 379LM LED Type: SMD CRI: >80

**Electrical:** 

Rated Power: 5.2W Input voltage: 24VDC Lens degree(°)Θ1/2: 45°/35° Operating current (MA): 24V=200

#### General:

IK: 80 IP: IP65

Finish color Availability: **Brushed Stainless steel** 

Certification: cETLus Operating Temperature: -20°C~40°C

Dimmable support: Triac PWM 1-10V Dali