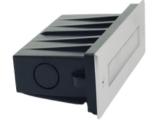

### **Description:**

The concrete pour step/wall light offers a sleek and contemporary lighting solution for concrete structures, retaining walls, steps, and stairs. With its low trim profile, it blends seamlessly with the surrounding surfaces. This fixture is highly popular due to its decent power and lumens output. Its easy installation and low maintenance make it a practical choice. The concrete pour step/wall light enhances the ambiance and safety of outdoor spaces effortlessly, adding a stylish touch to any environment.

#### General:

IK: 80 IP: IP65

Finish color Availability: **Brushed Stainless steel** 

Certification: cETLus Operating Temperature: -20°C~40°C

Dimmable support: Triac PWM 1-10V Dali