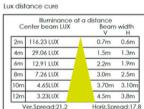

cal choice. The concrete pour step/wall light enhances the ambiance and safety of outdoor spaces effortlessly, adding a stylish touch to any environment.

#### Model: SPL10140324003SKP

Optical:

CCT: 3000

Light source: 3×2W OSRAM

Luminance: 379LM LED Type: SMD CRI: >80



**Electrical:** 

Rated Power: 5.2W Input voltage: 24VDC Lens degree(°)Θ1/2: 45°/35° Operating current (MA): 24V=200

LED Driver: Constant Voltage Input, Constant Current Output

Life:

50.000 Hrs Lifespan: 2 YEARS Warranty:



#### General:

IK: 80 IP: IP65

Finish color Availability: **Brushed Stainless steel** 

Certification: cETLus Operating Temperature: -20°C~40°C

Dimmable support: Triac PWM 1-10V Dali













# **LuminaCast Dot**

## **PRODUCT SIZE**









## **LuminaCast Dot**

## **PHOTOMETRIC**









• Impression Drawing of Lens