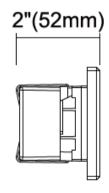

ape fixtures combine style and energy efficiency to illuminate outdoor spaces. Whether recessed within steps or mounted on walls, these sleek fixtures enhance safety and aesthetics. With customizable settings for precise lighting placement, they create a warm and inviting atmosphere, making outdoor areas visually appealing and enjoyable.



#### Model: SPLUF3603110XX3KPM

Optical:

CCT: 3000K Lumen out put: 125LM

**Electrical:** 

Power: 2.5W Input voltage: 120V



Lumen maintenance: 50,000 Hrs Warranty: 2 Years



### General:

Dimmable Solution: Non-Dimmable

P: IP67 Outdoor & Wet Location Rated /

Finish color Availability: Black /White Certification: CETLus

Application: Vertical or horizontal mounting. Type IC





## **LED Recessed Step / Wall Light**



## **Product Size:**