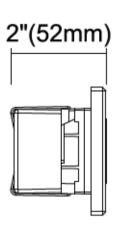

ndscape fixtures combine style and energy efficiency to illuminate outdoor spaces. Whether recessed within steps or mounted on walls, these sleek fixtures enhance safety and aesthetics. With customizable settings for precise lighting placement, they create a warm and inviting atmosphere, making outdoor areas visually appealing and enjoyable.



#### Model: SPLUF3603110XX3KPM

Optical:

CCT: 3000K Lumen out put: 125LM

**Electrical:** 

Power: 2.5W Input voltage: 120V



Lumen maintenance: 50,000 Hrs Warranty: 2 Years



### General:

Dimmable Solution: Non-Dimmable

P: IP67 Outdoor & Wet Location Rated /

Finish color Availability: Black /White Certification: CETLus

Application: Vertical or horizontal mounting. Type IC





## **LED Recessed Step / Wall Light**



## **Product Size:**