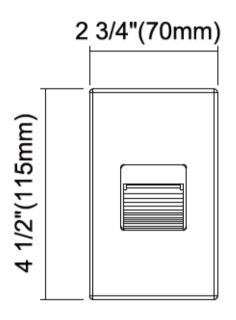

landscape fixtures combine style and energy efficiency to illuminate outdoor spaces. Whether recessed within steps or mounted on walls, these sleek fixtures enhance safety and aesthetics. With customizable settings for precise lighting placement, they create a warm and inviting atmosphere, making outdoor areas visually appealing and enjoyable.



#### Model: SPLUF3603110XX3KPM

Optical:

CCT: 3000K Lumen out put: 125LM

**Electrical:** 

Power: 2.5W Input voltage: 120V



Lumen maintenance: 50,000 Hrs Warranty: 2 Years



### General:

Dimmable Solution: Non-Dimmable

P: IP67 Outdoor & Wet Location Rated /

Finish color Availability: Black /White Certification: CETLus

Application: Vertical or horizontal mounting. Type IC





## **LED Recessed Step / Wall Light**



## **Product Size:**