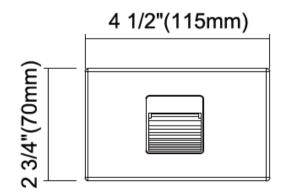

scape fixtures combine style and energy efficiency to illuminate outdoor spaces. Whether recessed within steps or mounted on walls, these sleek fixtures enhance safety and aesthetics. With customizable settings for precise lighting placement, they create a warm and inviting atmosphere, making outdoor areas visually appealing and enjoyable.



#### Model: SPLUF3603110XX3KPM

Optical:

CCT: 3000K Lumen out put: 125LM

**Electrical:** 

Power: 2.5W Input voltage: 120V



Lumen maintenance: 50,000 Hrs Warranty: 2 Years



### General:

Dimmable Solution: Non-Dimmable

P: IP67 Outdoor & Wet Location Rated /

Finish color Availability: Black /White Certification: CETLus

Application: Vertical or horizontal mounting. Type IC





## **LED Recessed Step / Wall Light**



## **Product Size:**