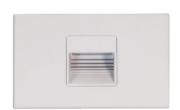

#### Model: SPLUF3603110WH3KPM

Optical:

CCT: CCT/ 27K /3K / 4K / 5K

Lumen out put: 125LM

**Electrical:** 

Power: 2.5W Input voltage: 120V

Life:

Lumen maintenance: 50,000 Hrs Warranty: 2 Years

### General:

Dimmable: N

IP: IP67 Outdoor & Wet Location Ratead

Finish color Availability: Aluminum/ Black /White

Certification: cETLus

Application: Vertical or horizontal mounting. Type

IC for direct with insulation