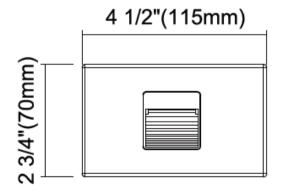

ficiency to illuminate outdoor spaces. Whether recessed within steps or mounted on walls, these sleek fixtures enhance safety and aesthetics. With customizable settings for precise lighting placement, they create a warm and inviting atmosphere, making outdoor areas visually appealing and enjoyable.



#### Model: SPLUF3603110WH3KPM

Optical:

CCT: CCT/ 27K /3K / 4K / 5K

Lumen out put: 125LM

**Electrical:** 

Power: 2.5W Input voltage: 120V

Life:

Lumen maintenance: 50,000 Hrs Warranty: 2 Years



### General:

Dimmable: N

IP: IP67 Outdoor & Wet Location Ratead

Finish color Availability: Aluminum/ Black /White

Certification: cETLus

Application: Vertical or horizontal mounting. Type

IC for direct with insulation





# **LED Recessed Step / Wall Light**



### **Product Size:**