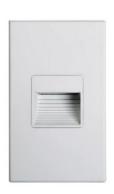

#### Model: SPLUF3603110WH3KPM

Optical:

CCT: CCT/ 27K /3K / 4K / 5K

Lumen out put: 125LM

**Electrical:** 

Power: 2.5W Input voltage: 120V

Life:

Lumen maintenance: 50,000 Hrs Warranty: 2 Years

### General:

Dimmable: N

IP: IP67 Outdoor & Wet Location Ratead

Finish color Availability: Aluminum/ Black /White

Certification: cETLus

Application: Vertical or horizontal mounting. Type

IC for direct with insulation