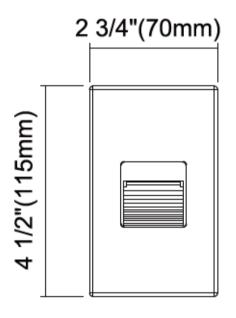

y efficiency to illuminate outdoor spaces. Whether recessed within steps or mounted on walls, these sleek fixtures enhance safety and aesthetics. With customizable settings for precise lighting placement, they create a warm and inviting atmosphere, making outdoor areas visually appealing and enjoyable.



#### Model: SPLUF3603110WH3KPM

Optical:

CCT: CCT/ 27K /3K / 4K / 5K

Lumen out put: 125LM

**Electrical:** 

Power: 2.5W Input voltage: 120V

Life:

Lumen maintenance: 50,000 Hrs Warranty: 2 Years



### General:

Dimmable: N

IP: IP67 Outdoor & Wet Location Ratead

Finish color Availability: Aluminum/ Black /White

Certification: cETLus

Application: Vertical or horizontal mounting. Type

IC for direct with insulation





# **LED Recessed Step / Wall Light**



### **Product Size:**