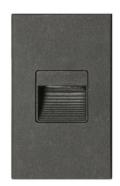

#### Model: SPLUF3603110WH3KPM

Optical:

CCT: CCT/ 27K /3K / 4K / 5K

Lumen out put: 125LM

**Electrical:** 

Power: 2.5W Input voltage: 120V

Life:

Lumen maintenance: 50,000 Hrs Warranty: 2 Years

### General:

Dimmable: N

IP: IP67 Outdoor & Wet Location Ratead

Finish color Availability: Aluminum/ Black /White

Certification: cETLus

Application: Vertical or horizontal mounting. Type

IC for direct with insulation