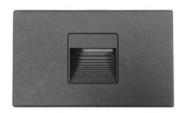

#### Model: SPLUF3603110WH3KPM

Optical:

CCT: CCT/ 27K /3K / 4K / 5K

Lumen out put: 125LM

**Electrical:** 

Power: 2.5W Input voltage: 120V

Life:

Lumen maintenance: 50,000 Hrs Warranty: 2 Years

### General:

Dimmable: N

IP: IP67 Outdoor & Wet Location Ratead

Finish color Availability: Aluminum/ Black /White

Certification: cETLus

Application: Vertical or horizontal mounting. Type

IC for direct with insulation