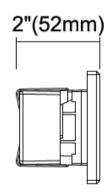

ciency to illuminate outdoor spaces. Whether recessed within steps or mounted on walls, these sleek fixtures enhance safety and aesthetics. With customizable settings for precise lighting placement, they create a warm and inviting atmosphere, making outdoor areas visually appealing and enjoyable.



#### Model: SPLUF3603110WH3KPM

Optical:

CCT: CCT/ 27K /3K / 4K / 5K

Lumen out put: 125LM

**Electrical:** 

Power: 2.5W Input voltage: 120V

Life:

Lumen maintenance: 50,000 Hrs Warranty: 2 Years



### General:

Dimmable: N

IP: IP67 Outdoor & Wet Location Ratead

Finish color Availability: Aluminum/ Black /White

Certification: cETLus

Application: Vertical or horizontal mounting. Type

IC for direct with insulation





# **LED Recessed Step / Wall Light**



### **Product Size:**