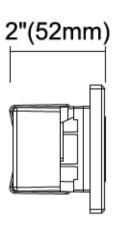

efficiency to illuminate outdoor spaces. Whether recessed within steps or mounted on walls, these sleek fixtures enhance safety and aesthetics. With customizable settings for precise lighting placement, they create a warm and inviting atmosphere, making outdoor areas visually appealing and enjoyable.



#### Model: SPLUF3603110WH3KPM

Optical:

CCT: CCT/ 27K /3K / 4K / 5K

Lumen out put: 125LM

**Electrical:** 

Power: 2.5W Input voltage: 120V

Life:

Lumen maintenance: 50,000 Hrs Warranty: 2 Years



### General:

Dimmable: N

IP: IP67 Outdoor & Wet Location Ratead

Finish color Availability: Aluminum/ Black /White

Certification: cETLus

Application: Vertical or horizontal mounting. Type

IC for direct with insulation





# **LED Recessed Step / Wall Light**



### **Product Size:**