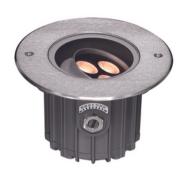

## **LED Direction Inground Light**

Directional inground lights are discreet outdoor fixtures designed to elegantly illuminate pathways, gardens, and architectural features. With adjustable heads or lenses, they offer customizable lighting to highlight specific areas. Featuring durable construction and energy-efficient LED technology, these lights provide both functionality and aesthetic appeal while seamlessly blending into the landscape.

## Model: IDLG30624003KKP

Optical:

CCT: 2000K / 3000K / 6000K Lumen out put: CW=479 WW=376

**Electrical:** 

3 X 2W Rated Power: 24V DC Input voltage: 09 IK: 20° Lens Degree:

Life:

Lumen maintenance: 50,000hr Warranty: 2 Years