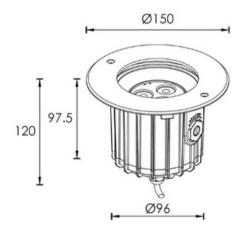

ith adjustable heads or lenses, they offer customizable lighting to highlight specific areas. Featuring durable construction and energy-efficient LED technology, these lights provide both functionality and aesthetic appeal while seamlessly blending into the landscape.



## Model: IDLG30624003KKP

Optical:

CCT: 2000K / 3000K / 6000K Lumen out put: CW=479 WW=376

**Electrical:** 

3 X 2W Rated Power: 24V DC Input voltage: 09 IK: 20° Lens Degree:

Life:

Lumen maintenance: 50,000hr Warranty: 2 Years

General:

Dimmable Solution: Triac PWM 1-10V Dali

**IP67** 

-20°C~40°C Operating temperature:

12# Die-casting grey powder coated aluminum Housing:

T=60-80µm Adhesion of ISO class 1/ASTM class 4B

Certification: cETLus















## **LED Direction Inground Light**



## **Dimention:**