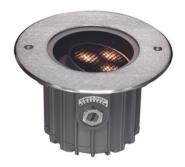

## **LED Direction Inground Light**

Directional inground lights are discreet outdoor fixtures designed to elegantly illuminate pathways, gardens, and architectural features. With adjustable heads or lenses, they offer customizable lighting to highlight specific areas. Featuring durable construction and energy-efficient LED technology, these lights provide both functionality and aesthetic appeal while seamlessly blending into the landscape.

## Model: IDLG30624003KKP

Optical:

CCT: 2000K / 3000K / 6000K Lumen out put: CW=479 WW=376

**Electrical:** 

3 X 2W Rated Power: 24V DC Input voltage: 09 IK: 20° Lens Degree:

Life:

Lumen maintenance: 50,000hr Warranty: 2 Years