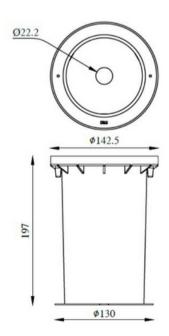

h adjustable heads or lenses, they offer customizable lighting to highlight specific areas. Featuring durable construction and energy-efficient LED technology, these lights provide both functionality and aesthetic appeal while seamlessly blending into the landscape.



## Model: IDLG30624003KKP

Optical:

CCT: 2000K / 3000K / 6000K Lumen out put: CW=479 WW=376

**Electrical:** 

3 X 2W Rated Power: 24V DC Input voltage: 09 IK: 20° Lens Degree:

Life:

Lumen maintenance: 50,000hr Warranty: 2 Years

General:

Dimmable Solution: Triac PWM 1-10V Dali

**IP67** 

-20°C~40°C Operating temperature:

12# Die-casting grey powder coated aluminum Housing:

T=60-80µm Adhesion of ISO class 1/ASTM class 4B

Certification: cETLus















## **LED Direction Inground Light**



## **Dimention:**