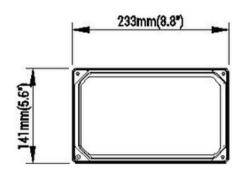

/b> | <b>_150</b> | 113 | CB | KA | G |
|--------|------------|-------------|-----|----|----|---|
|--------|------------|-------------|-----|----|----|---|

Optical:

CCT: 3CCT 3000K,4000K,5000K

Lumen out put: 6750Lm , 11250Lm , 16875Lm , 22500Lm

Lumen Efficacy: 150Lm / W
LED Type: SMD
CRI: Ra70

**Electrical:** 

Rated Power: 150W Power Selectable, 30%, 50%, 75% and 100%.

Input voltage: AC100-277 VAC, 50 /60 Hz
Beam angle: F00402 (7H X 5V), 35 X 85°

Power factor: >0.9

Life:

Lumen maintenance: 50,000hrs Warranty: 3 Years

General:

Dimmable Solution: (0 -10V)

Control: On / Off Switch / Photocell

IK: IK08 IP: IP66

Operating temperature: -30°C to + 50°C
Finish color Availability: Black powder coating

Certification: cETLus





# **LED Flood Light FL45**



### **DIMENTIONS:**







Single module





Ø76mm Slipfitter



# **LED Flood Light FL45**



### **PHOTOMETRY:**





F00402 (7H×5V)

F00403 (7H×6V)