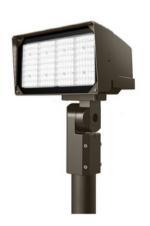

### **LED Flood Light 45 Series**

#### **Description:**

45 series LED Flood Light is available in two sizes, wattage tunable option range from 45W - 300W so that it can meet various applications.45 series comes with field-adjustable color temperature and power adjustable option as well as compatibility smart control like photocell. It's also available with various mounting options, including slipfitter mount, Yoke mount, and wall mount for flexible installations.