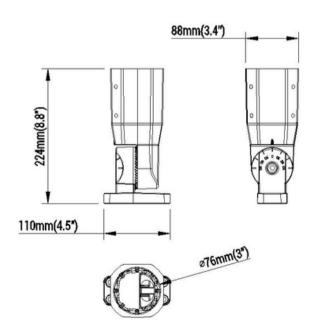

113 | CB | KA | G |
|--------|------------|-------------|-----|----|----|---|
|--------|------------|-------------|-----|----|----|---|

Optical:

CCT: 3CCT 3000K,4000K,5000K

Lumen out put: 6750Lm , 11250Lm , 16875Lm , 22500Lm

Lumen Efficacy: 150Lm / W
LED Type: SMD
CRI: Ra70

**Electrical:** 

Rated Power: 150W Power Selectable, 30%, 50%, 75% and 100%.

Input voltage: AC100-277 VAC, 50 /60 Hz
Beam angle: F00402 (7H X 5V), 35 X 85°

Power factor: >0.9

Life:

Lumen maintenance: 50,000hrs Warranty: 3 Years

General:

Dimmable Solution: (0 -10V)

Control: On / Off Switch / Photocell

IK: IK08 IP: IP66

Operating temperature: -30°C to + 50°C
Finish color Availability: Black powder coating

Certification: cETLus





# **LED Flood Light FL45**



### **DIMENTIONS:**







Single module





Ø76mm Slipfitter



# **LED Flood Light FL45**



### **PHOTOMETRY:**





F00402 (7H×5V)

F00403 (7H×6V)