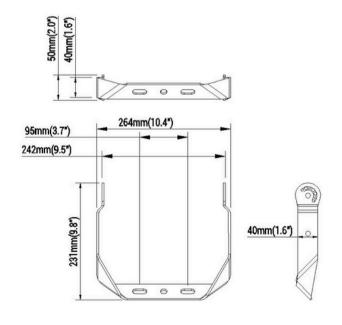

| 113 | CB | KA | G |
|--------|------------|-------------|-----|----|----|---|
|--------|------------|-------------|-----|----|----|---|

Optical:

CCT: 3CCT 3000K,4000K,5000K

Lumen out put: 6750Lm , 11250Lm , 16875Lm , 22500Lm

Lumen Efficacy: 150Lm / W
LED Type: SMD
CRI: Ra70

**Electrical:** 

Rated Power: 150W Power Selectable, 30%, 50%, 75% and 100%.

Input voltage: AC100-277 VAC, 50 /60 Hz
Beam angle: F00402 (7H X 5V), 35 X 85°

Power factor: >0.9

Life:

Lumen maintenance: 50,000hrs Warranty: 3 Years

General:

Dimmable Solution: (0 -10V)

Control: On / Off Switch / Photocell

IK: IK08 IP: IP66

Operating temperature: -30°C to + 50°C
Finish color Availability: Black powder coating

Certification: cETLus





# **LED Flood Light FL45**



### **DIMENTIONS:**







Single module





Ø76mm Slipfitter



# **LED Flood Light FL45**



### **PHOTOMETRY:**





F00402 (7H×5V)

F00403 (7H×6V)