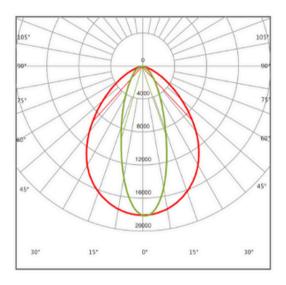

|---|
|--------|------------|-------------|-----|----|----|---|

Optical:

CCT: 3CCT 3000K,4000K,5000K

Lumen out put: 6750Lm , 11250Lm , 16875Lm , 22500Lm

Lumen Efficacy: 150Lm / W
LED Type: SMD
CRI: Ra70

**Electrical:** 

Rated Power: 150W Power Selectable, 30%, 50%, 75% and 100%.

Input voltage: AC100-277 VAC, 50 /60 Hz
Beam angle: F00402 (7H X 5V), 35 X 85°

Power factor: >0.9

Life:

Lumen maintenance: 50,000hrs Warranty: 3 Years

General:

Dimmable Solution: (0 -10V)

Control: On / Off Switch / Photocell

IK: IK08 IP: IP66

Operating temperature: -30°C to + 50°C
Finish color Availability: Black powder coating

Certification: cETLus





# **LED Flood Light FL45**



### **DIMENTIONS:**







Single module





Ø76mm Slipfitter



# **LED Flood Light FL45**



### **PHOTOMETRY:**





F00402 (7H×5V)

F00403 (7H×6V)