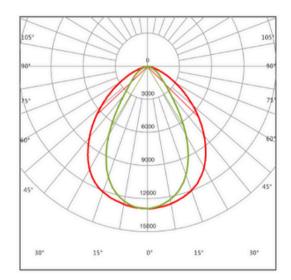

--|
|--------|------------|-------------|-----|----|----|---|

Optical:

CCT: 3CCT 3000K,4000K,5000K

Lumen out put: 6750Lm , 11250Lm , 16875Lm , 22500Lm

Lumen Efficacy: 150Lm / W
LED Type: SMD
CRI: Ra70

**Electrical:** 

Rated Power: 150W Power Selectable, 30%, 50%, 75% and 100%.

Input voltage: AC100-277 VAC, 50 /60 Hz
Beam angle: F00402 (7H X 5V), 35 X 85°

Power factor: >0.9

Life:

Lumen maintenance: 50,000hrs Warranty: 3 Years

General:

Dimmable Solution: (0 -10V)

Control: On / Off Switch / Photocell

IK: IK08 IP: IP66

Operating temperature: -30°C to + 50°C
Finish color Availability: Black powder coating

Certification: cETLus





# **LED Flood Light FL45**



### **DIMENTIONS:**







Single module





Ø76mm Slipfitter



# **LED Flood Light FL45**



### **PHOTOMETRY:**





F00402 (7H×5V)

F00403 (7H×6V)