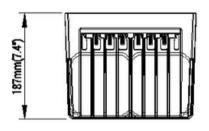

FDI</b> | <b>_150</b> | 113 | CB | KA | G |
|--------|------------|-------------|-----|----|----|---|
|--------|------------|-------------|-----|----|----|---|

Optical:

CCT: 3CCT 3000K,4000K,5000K

Lumen out put: 6750Lm , 11250Lm , 16875Lm , 22500Lm

Lumen Efficacy: 150Lm / W
LED Type: SMD
CRI: Ra70

**Electrical:** 

Rated Power: 150W Power Selectable, 30%, 50%, 75% and 100%.

Input voltage: AC100-277 VAC, 50 /60 Hz
Beam angle: F00402 (7H X 5V), 35 X 85°

Power factor: >0.9

Life:

Lumen maintenance: 50,000hrs Warranty: 3 Years

General:

Dimmable Solution: (0 -10V)

Control: On / Off Switch / Photocell

IK: IK08 IP: IP66

Operating temperature: -30°C to + 50°C
Finish color Availability: Black powder coating

Certification: cETLus





# **LED Flood Light FL45**



### **DIMENTIONS:**







Single module





Ø76mm Slipfitter



# **LED Flood Light FL45**



### **PHOTOMETRY:**





F00402 (7H×5V)

F00403 (7H×6V)