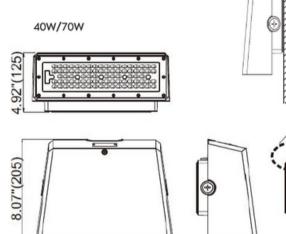

| Cast Aluminum                                                |                |                             |
| Finish color Availability:                   | Powder Coating                                               |                |                             |
| Fixture Color:                               | Sliver gray                                                  |                |                             |
| Certification:                               | cETLus                                                       |                |                             |
| Application:                                 | Security / Pathway and Perinneter lighting / Building facder |                |                             |





# Slimore



## DIMENSIONS

12W/25W/30W





11.10"(282)



Photocell

# **PHOTOMETRY**



120 1200 1800 24000" 201 20



40W/70W





Due to continuous improvements, the information herein may be changed without notice 831 3rd St W, North Vancouver, BC V7P 3K7 Canada | P.: +1(604) 770-3315 | E.: info@maxtarlighting.com