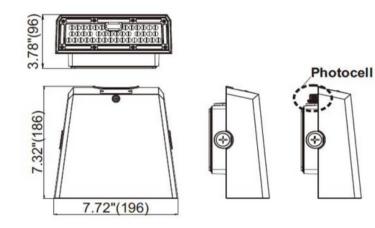

| Cast Aluminum                                                |                |                             |
| Finish color Availability:                   | Powder Coating                                               |                |                             |
| Fixture Color:                               | Sliver gray                                                  |                |                             |
| Certification:                               | cETLus                                                       |                |                             |
| Application:                                 | Security / Pathway and Perinneter lighting / Building facder |                |                             |





# Slimore



## DIMENSIONS

12W/25W/30W





11.10"(282)



Photocell

# **PHOTOMETRY**



120 1200 1800 24000" 201 20



40W/70W





Due to continuous improvements, the information herein may be changed without notice 831 3rd St W, North Vancouver, BC V7P 3K7 Canada | P.: +1(604) 770-3315 | E.: info@maxtarlighting.com