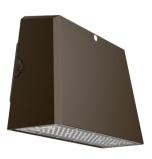

## Slimore

## **Description:**

Introducing our LED Wall Pack: Designed with a slim profile to minimize space while delivering an impressive 125 lumens per watt. Enhance the modern aesthetic of your commercial or residential building facade with this sleek lighting solution. Easy installation on standard electrical junction boxes makes this product a convenient choice for any application. Illuminate your space efficiently and stylishly with our LED Wall Pack.

# Slimore