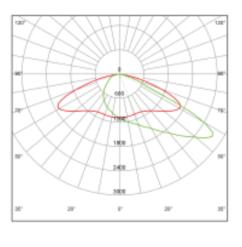

#### Model: WLLP05XX11XXXKAG

| Optical:                                     |                                                              |                |                             |
|----------------------------------------------|--------------------------------------------------------------|----------------|-----------------------------|
| CCT:<br>Lumen Efficacy:<br>LED Type:<br>CRI: | 5000K (4000K optional)<br>125LM/W<br>LED 3030<br>Ra70        |                |                             |
|                                              |                                                              | Electrical:    |                             |
|                                              |                                                              | Rated Power:   | 12W / 25W / 30W / 40W / 70W |
|                                              |                                                              | Input voltage: | 100-277 VAC 50 / 60 Hz      |
| Beam angle:                                  | U04201 / R08401                                              |                |                             |
| Power factor:                                | ≥0.9 at Max Load                                             |                |                             |
| Life:                                        |                                                              |                |                             |
| Lumen maintenance:                           | 48,000hrs                                                    |                |                             |
| Warranty:                                    | 2 YEARS                                                      |                |                             |
| General:                                     |                                                              |                |                             |
| Dimmable Solution:                           | N/A                                                          |                |                             |
| IP:                                          | IP66                                                         |                |                             |
| IK:                                          | IK08                                                         |                |                             |
| Operating temperature:                       | -30°C to + 45°C                                              |                |                             |
| Material:                                    | Cast Aluminum                                                |                |                             |
| Finish color Availability:                   | Powder Coating                                               |                |                             |
| Fixture Color:                               | Sliver gray                                                  |                |                             |
| Certification:                               | cETLus                                                       |                |                             |
| Application:                                 | Security / Pathway and Perinneter lighting / Building facder |                |                             |

# **PHOTOMETRY**

120 1200 1800 24000" 201 20

40W/70W

Due to continuous improvements, the information herein may be changed without notice 831 3rd St W, North Vancouver, BC V7P 3K7 Canada | P.: +1(604) 770-3315 | E.: info@maxtarlighting.com