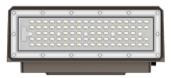

### SPECIFICATION SHEET



## Slimore







## **Description:**

Introducing our LED Wall Pack: Designed with a slim profile to minimize space while delivering an impressive 125 lumens per watt. Enhance the modern aesthetic of your commercial or residential building facade with this sleek lighting solution. Easy installation on standard electrical junction boxes makes this product a convenient choice for any application. Illuminate your space efficiently and stylishly with our LED Wall Pack.

#### Model: WLLP05XX11XXXKAG

| Optical:                                     |                                                              |                |                             |
|----------------------------------------------|--------------------------------------------------------------|----------------|-------------------------