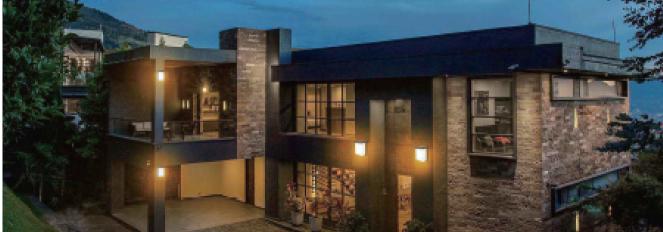

### **Description:**

Sleek Design, Durable Build

Model: WLL18113C14BKMR

Our wall lights feature integrated die-cast aluminum for durability and a modern look. The PC anti-yellow lampshade ensures excellent light transmission. Available in two sizes with three adjustable wattage and color temperature levels, these lights elevate any space, from balconies to commercial areas.

# **FEATURES**:

- Uniform illumination, without any dark spot
- Surface mount installation on any standard Electrical box
- Waterproof IP66