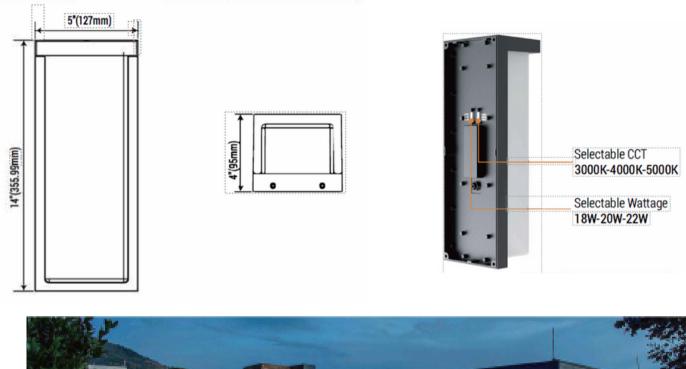

## LED WALL SCONCE LIGHT

**PROUDUCT SIZE** 

| Optical:<br>CCT:<br>Lumen out put::<br>LED :<br>CRI: | 3CCT, 3000K-4000K-5000K<br>2160Lm(18W)-2400Lm(20W)-2640Lm(22W) @4000K<br>SMD<br>80 |
|------------------------------------------------------|------------------------------------------------------------------------------------|
| Electrical:                                          |                                                                                    |
| Rated Power:                                         | Selectable 18W-20W-22W                                                             |
| Input Voltage:                                       | AC120-277V                                                                         |
| Power Frequency:                                     | 50/60Hz                                                                            |
| Power Factor:                                        | >0.9                                                                               |
| Life:                                                |                                                                                    |
| Lumen maintenance:                                   | 50,000hrs                                                                          |
| Warranty:                                            | 2 Years                                                                            |
| General:                                             |                                                                                    |
| Dimmable Solution:                                   | 0 to 10, Triac dimming 5-100%                                                      |
| Body:                                                | Aluminum+PC                                                                        |
| Operating Temp                                       | -20~40 'C                                                                          |
| Location and IP rating                               | Wet Location and IP66                                                              |
| Finish:                                              | Black                                                                              |