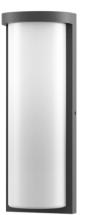

## LED WALL SCONCE LIGHT

### **Description:**

Sleek Design, Durable Build

Model: WLL18113C14BKMR

Our wall lights feature integrated die-cast aluminum for durability and a modern look. The PC anti-yellow lampshade ensures excellent light transmission. Available in two sizes with three adjustable wattage and color temperature levels, these lights elevate any space, from balconies to commercial areas.

| Optical:<br>CCT:<br>Lumen out put::<br>LED :<br>CRI: | 3CCT, 3000K-4000K-5000K<br>2160Lm(18W)-2400Lm(20W)-2640Lm(22W) @4000K<br>SMD<br>80 |
|------------------------------------------------------|------------------------------------------------------------------------------------|
| Electrical:                                          |                                                                                    |
| Rated Power:                                         | Selectable 18W-20W-22W                                                             |
| Input Voltage:                                       | AC120-277V                                                                         |
| Power Frequency:                                     | 50/60Hz                                                                            |
| Power Factor:                                        | >0.9                                                                               |
| Life:                                                |                                                                                    |
| Lumen maintenance:                                   | 50,000hrs                                                                          |
| Warranty:                                            | 2 Years                                                                            |
| General:                                             |                                                                                    |
| Dimmable Solution:                                   | 0 to 10, Triac dimming 5-100%                                                      |
| Body:                                                | Aluminum+PC                                                                        |
| Operating Temp                                       | -20~40 'C                                                                          |
| Location and IP rating                               | Wet Location and IP66                                                              |
| Finish:                                              | Black                                                                              |