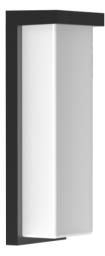

## LED WALL SCONCE LIGHT

**PROUDUCT SIZE** 

# **FEATURES**:

- Uniform illumination, without any dark spot
- Surface mount installation on any standard Electrical box
- Waterproof IP66