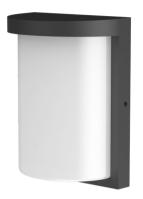

## LED WALL SCONCE LIGHT

## **Description:**

Sleek Design, Durable Build

Our wall lights feature integrated die-cast aluminum for durability and a modern look. The PC anti-yellow lampshade ensures excellent light transmission. Available in two sizes with three adjustable wattage and color temperature levels, these lights elevate any space, from balconies to commercial areas.

Life:

Lumen maintenance: 50,000hrs Warranty: 2 Years

General:

Dimmable Solution: 0 to 10, Triac dimming 5-100%

Body: Aluminum+PC Operating Temp -20~40 'C

Environment: Wet Location and IP66

Finish: Black