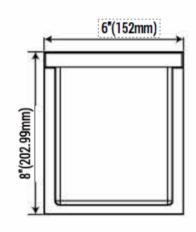

die-cast aluminum for durability and a modern look. The PC anti-yellow lampshade ensures excellent light transmission. Available in two sizes with three adjustable wattage and color temperature levels, these lights elevate any space, from balconies to commercial areas.



Optical:

CCT: 3CCT, 3000K-4000K-5000K

Lumen out put:: 1440Lm(12W)-1680Lm(14W)-1920Lm(16W) @4000K

LED: COB CRI: 80

**Electrical:** 

Rated Power: Selectable 12W-14W-16W Input Voltage: AC120-277V / 120VAC

Power Frequency: 50/60Hz Power Factor: >0.9

Life:

Lumen maintenance: 50,000hrs Warranty: 2 Years

General:

Dimmable Solution: 0 to 10, Triac dimming 5-100%

Body: Aluminum+PC Operating Temp -20~40 'C

Environment: Wet Location and IP66

Finish: Black













## **LED WALL SCONE LIGHT**

## **PROUDUCT SIZE**