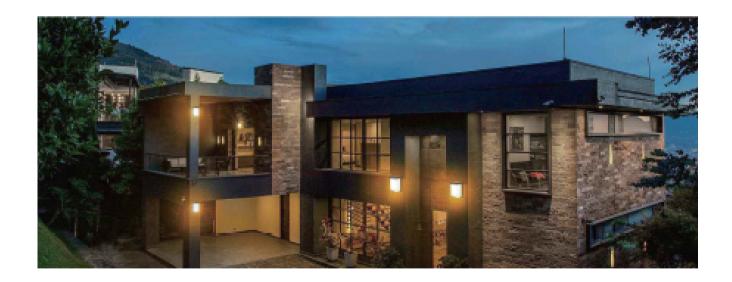

## **Description:**

Sleek Design, Durable Build

Our wall lights feature integrated die-cast aluminum for durability and a modern look. The PC anti-yellow lampshade ensures excellent light transmission. Available in two sizes with three adjustable wattage and color temperature levels, these lights elevate any space, from balconies to commercial areas.