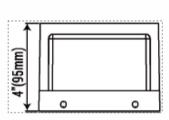

ie-cast aluminum for durability and a modern look. The PC anti-yellow lampshade ensures excellent light transmission. Available in two sizes with three adjustable wattage and color temperature levels, these lights elevate any space, from balconies to commercial areas.



Optical:

CCT: 3CCT, 3000K-4000K-5000K

Lumen out put:: 1440Lm(12W)-1680Lm(14W)-1920Lm(16W) @4000K

LED: COB CRI: 80

**Electrical:** 

Rated Power: Selectable 12W-14W-16W Input Voltage: AC120-277V / 120VAC

Power Frequency: 50/60Hz Power Factor: >0.9

Life:

Lumen maintenance: 50,000hrs Warranty: 2 Years

General:

Dimmable Solution: 0 to 10, Triac dimming 5-100%

Body: Aluminum+PC Operating Temp -20~40 'C

Environment: Wet Location and IP66

Finish: Black













## **LED WALL SCONE LIGHT**

## **PROUDUCT SIZE**