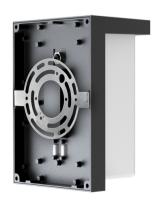

Life:

Lumen maintenance: 50,000hrs Warranty: 2 Years

General:

Dimmable Solution: 0 to 10, Triac dimming 5-100%

Body: Aluminum+PC Operating Temp -20~40 'C

Environment: Wet Location and IP66

Finish: Black