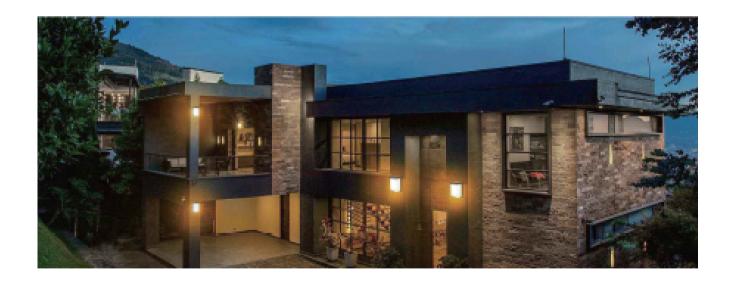

## Solvia Mini

Sleek Design, Durable Build

Our wall lights feature integrated die-cast aluminum for durability and a modern look. The PC anti-yellow lampshade ensures excellent light transmission. Available in two sizes with three adjustable wattage and color temperature levels, these lights elevate any space, from balconies to commercial areas.