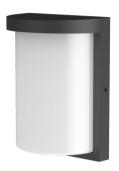

## Solvia Mini

Sleek Design, Durable Build

Our wall lights feature integrated die-cast aluminum for durability and a modern look. The PC anti-yellow lampshade ensures excellent light transmission. Available in two sizes with three adjustable wattage and color temperature levels, these lights elevate any space, from balconies to commercial areas.