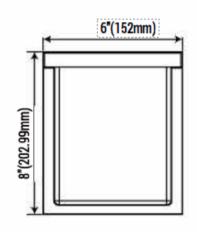

re integrated die-cast aluminum for durability and a modern look. The PC anti-yellow lampshade ensures excellent light transmission. Available in two sizes with three adjustable wattage and color temperature levels, these lights elevate any space, from balconies to commercial areas.



Optical:

CCT: 3CCT, 3000K-4000K-5000K

Lumen out put:: 1440Lm(12W)-1680Lm(14W)-1920Lm(16W) @4000K

LED: COB CRI: 80

**Electrical:** 

Rated Power: Selectable 12W-14W-16W Input Voltage: AC120-277V / 120VAC

Power Frequency: 50/60Hz Power Factor: >0.9

Life:

Lumen maintenance: 50,000hrs Warranty: 2 Years

General:

Dimmable Solution: 0 to 10, Triac dimming 5-100%

Body: Aluminum+PC
Operating Temp -20~40 'C

Environment: Wet Location and IP66

Finish: Black













## Solvia Mini

## **PROUDUCT SIZE**