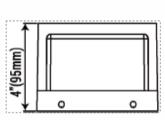

integrated die-cast aluminum for durability and a modern look. The PC anti-yellow lampshade ensures excellent light transmission. Available in two sizes with three adjustable wattage and color temperature levels, these lights elevate any space, from balconies to commercial areas.



Optical:

CCT: 3CCT, 3000K-4000K-5000K

Lumen out put:: 1440Lm(12W)-1680Lm(14W)-1920Lm(16W) @4000K

LED: COB CRI: 80

**Electrical:** 

Rated Power: Selectable 12W-14W-16W Input Voltage: AC120-277V / 120VAC

Power Frequency: 50/60Hz Power Factor: >0.9

Life:

Lumen maintenance: 50,000hrs Warranty: 2 Years

General:

Dimmable Solution: 0 to 10, Triac dimming 5-100%

Body: Aluminum+PC
Operating Temp -20~40 'C

Environment: Wet Location and IP66

Finish: Black













## Solvia Mini

## **PROUDUCT SIZE**