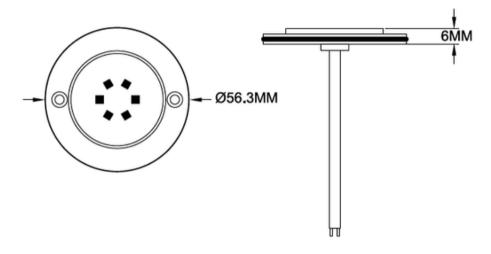

### **Description:**

Introducing the Lumi Path Surface-Mounted Ground Light: a versatile and durable lighting solution for pathways, driveways, stairs, retaining walls, and more. Crafted with 316 stainless steel trims and an anodized aluminum housing, this light ensures exceptional durability and strength against varying temperatures. Designed for easy and safe installation, it operates on a 24 VDC input, eliminating the need for rough-in boxes before concrete pouring. Suitable for concrete, wood, or drywall structures, the Lumi Path light offers both directional and non-directional options, making it an ideal choice for enhancing outdoor and indoor spaces.

#### General:

IP: IP67 IK: IK10

Housing Material: Solid Passivated (Anodizing) Aluminum CNC

machined

Trim Material: Stainless steel 316+PMMA