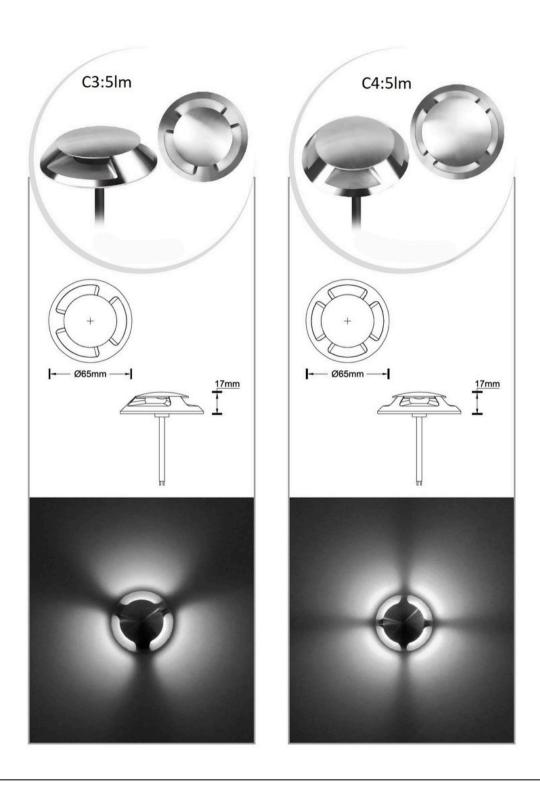

tional durability and strength against varying temperatures. Designed for easy and safe installation, it operates on a 24 VDC input, eliminating the need for rough-in boxes before concrete pouring. Suitable for concrete, wood, or drywall structures, the Lumi Path light offers both directional and non-directional options, making it an ideal choice for enhancing outdoor and indoor spaces.



#### Model:

### Optical:

CCT: 3000K

Lumen Efficacy: 240Lm Light source

LED Type: 6PCS SMD CRI: Ra>80



#### **Electrical:**

Rated Power: 3W Input voltage: 24V

#### Life:

Lumen maintenance: 50000Hrs Warranty: 2 Years



#### General:

IP: IP67 IK: IK10

Housing Material: Solid Passivated (Anodizing) Aluminum CNC

machined

Trim Material: Stainless steel 316+PMMA