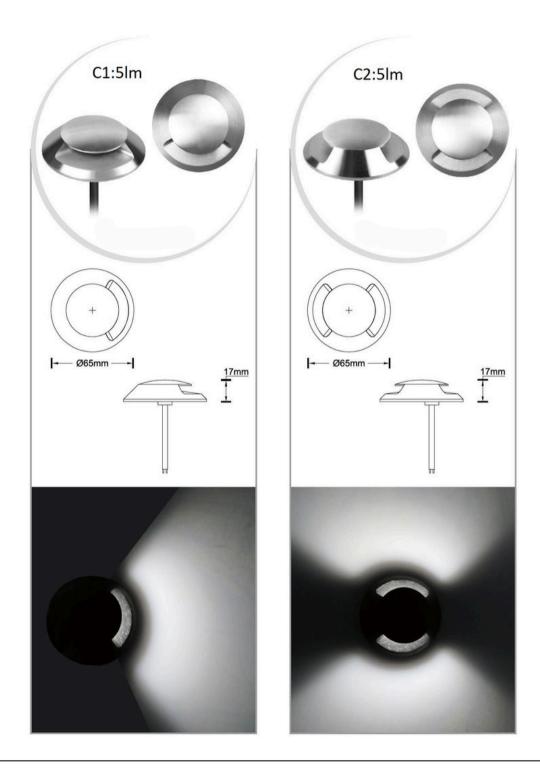

es exceptional durability and strength against varying temperatures. Designed for easy and safe installation, it operates on a 24 VDC input, eliminating the need for rough-in boxes before concrete pouring. Suitable for concrete, wood, or drywall structures, the Lumi Path light offers both directional and non-directional options, making it an ideal choice for enhancing outdoor and indoor spaces.



#### Model:

### Optical:

CCT: 3000K

Lumen Efficacy: 240Lm Light source

LED Type: 6PCS SMD CRI: Ra>80



#### **Electrical:**

Rated Power: 3W Input voltage: 24V

#### Life:

Lumen maintenance: 50000Hrs Warranty: 2 Years



#### General:

IP: IP67 IK: IK10

Housing Material: Solid Passivated (Anodizing) Aluminum CNC

machined

Trim Material: Stainless steel 316+PMMA