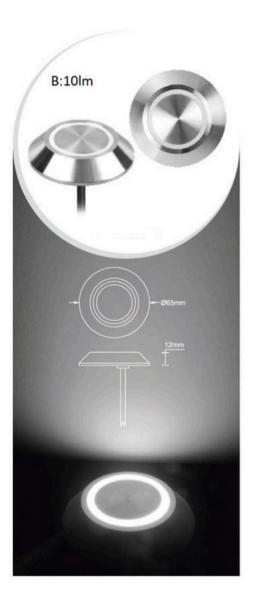

ht ensures exceptional durability and strength against varying temperatures. Designed for easy and safe installation, it operates on a 24 VDC input, eliminating the need for rough-in boxes before concrete pouring. Suitable for concrete, wood, or drywall structures, the Lumi Path light offers both directional and non-directional options, making it an ideal choice for enhancing outdoor and indoor spaces.



#### Model:

### Optical:

CCT: 3000K

Lumen Efficacy: 240Lm Light source

LED Type: 6PCS SMD CRI: Ra>80



#### **Electrical:**

Rated Power: 3W Input voltage: 24V

#### Life:

Lumen maintenance: 50000Hrs Warranty: 2 Years



#### General:

IP: IP67 IK: IK10

Housing Material: Solid Passivated (Anodizing) Aluminum CNC

machined

Trim Material: Stainless steel 316+PMMA