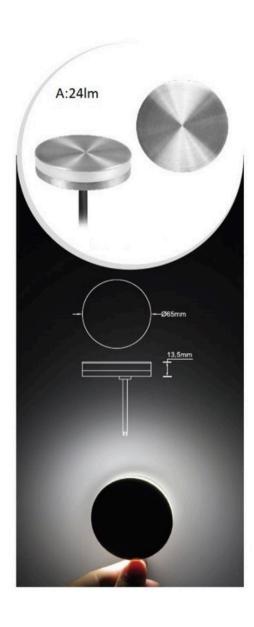

ight ensures exceptional durability and strength against varying temperatures. Designed for easy and safe installation, it operates on a 24 VDC input, eliminating the need for rough-in boxes before concrete pouring. Suitable for concrete, wood, or drywall structures, the Lumi Path light offers both directional and non-directional options, making it an ideal choice for enhancing outdoor and indoor spaces.



#### Model:

### Optical:

CCT: 3000K

Lumen Efficacy: 240Lm Light source

LED Type: 6PCS SMD CRI: Ra>80



#### **Electrical:**

Rated Power: 3W Input voltage: 24V

#### Life:

Lumen maintenance: 50000Hrs Warranty: 2 Years



#### General:

IP: IP67 IK: IK10

Housing Material: Solid Passivated (Anodizing) Aluminum CNC

machined

Trim Material: Stainless steel 316+PMMA