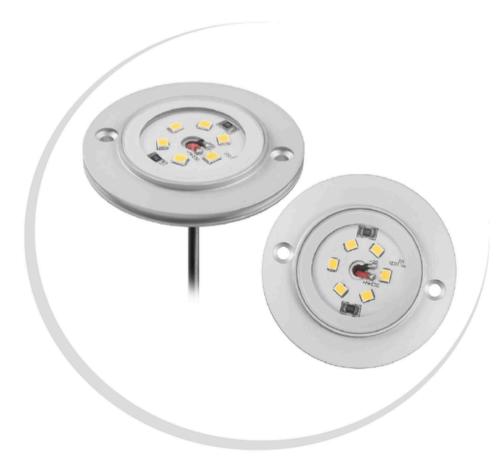

### **Description:**

Introducing the Lumi Path Surface-Mounted Ground Light: a versatile and durable lighting solution for pathways, driveways, stairs, retaining walls, and more. Crafted with 316 stainless steel trims and an anodized aluminum housing, this light ensures exceptional durability and strength against varying temperatures. Designed for easy and safe installation, it operates on a 24 VDC input, eliminating the need for rough-in boxes before concrete pouring. Suitable for concrete, wood, or drywall structures, the Lumi Path light offers both directional and non-directional options, making it an ideal choice for enhancing outdoor and indoor spaces.

### Optical:

CCT: 3000K

Lumen Efficacy: 240Lm Light source

LED Type: 6PCS SMD CRI: Ra>80

#### **Electrical:**

Rated Power: 3W Input voltage: 24V

#### General:

IP: IP67 IK: IK10

Housing Material: Solid Passivated (Anodizing) Aluminum CNC

machined

Trim Material: Stainless steel 316+PMMA