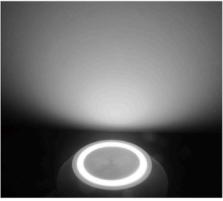

### **Description:**

Introducing the Lumi Path Surface-Mounted Ground Light: a versatile and durable lighting solution for pathways, driveways, stairs, retaining walls, and more. Crafted with 316 stainless steel trims and an anodized aluminum housing, this light ensures exceptional durability and strength against varying temperatures. Designed for easy and safe installation, it operates on a 24 VDC input, eliminating the need for rough-in boxes before concrete pouring. Suitable for concrete, wood, or drywall structures, the Lumi Path light offers both directional and non-directional options, making it an ideal choice for enhancing outdoor and indoor spaces.

### Optical:

CCT: 3000K

Lumen Efficacy: 240Lm Light source

LED Type: 6PCS SMD CRI: Ra>80