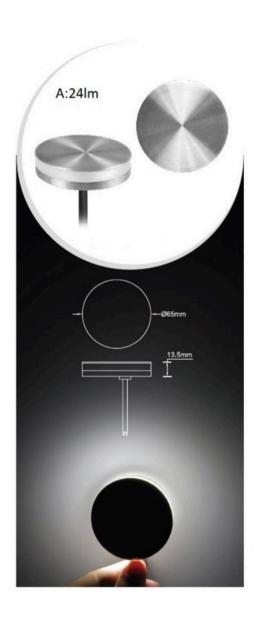

### Optical:

CCT: 3000K

Lumen Efficacy: 240Lm Light source

LED Type: 6PCS SMD CRI: Ra>80

#### General:

IP: IP67 IK: IK10

Housing Material: Solid Passivated (Anodizing) Aluminum CNC

machined

Trim Material: Stainless steel 316+PMMA