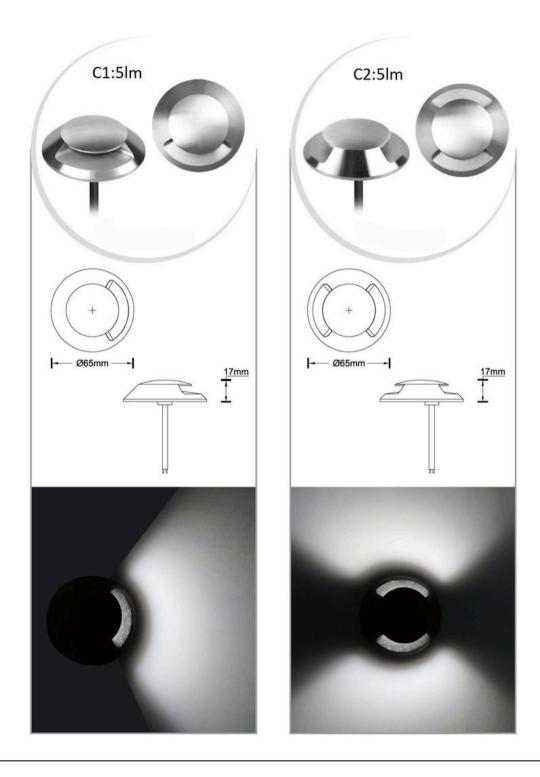

### **Description:**

Introducing the Lumi Path Surface-Mounted Ground Light: a versatile and durable lighting solution for pathways, driveways, stairs, retaining walls, and more. Crafted with 316 stainless steel trims and an anodized aluminum housing, this light ensures exceptional durability and strength against varying temperatures. Designed for easy and safe installation, it operates on a 24 VDC input, eliminating the need for rough-in boxes before concrete pouring. Suitable for concrete, wood, or drywall structures, the Lumi Path light offers both directional and non-directional options, making it an ideal choice for enhancing outdoor and indoor spaces.

### Optical:

CCT: 3000K

Lumen Efficacy: 240Lm Light source

LED Type: 6PCS SMD CRI: Ra>80

#### General:

IP: IP67 IK: IK10

Housing Material: Solid Passivated (Anodizing) Aluminum CNC

machined

Trim Material: Stainless steel 316+PMMA