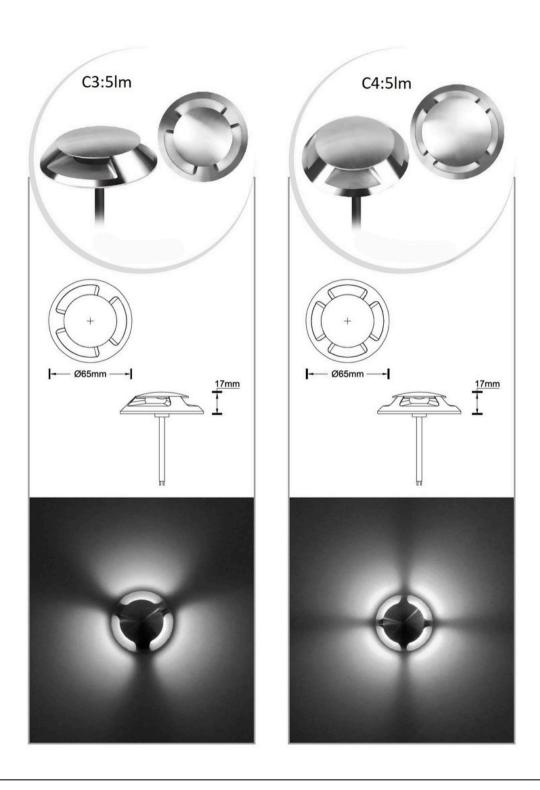

#### Model: WLLU21TRC2PY

### Optical:

CCT: 3000K

Lumen Efficacy: 240Lm Light source

LED Type: 6PCS SMD CRI: Ra>80

#### **Electrical:**

Rated Power: 3W Input voltage: 24V

#### General:

IP: IP67 IK: IK10

Housing Material: Solid Passivated (Anodizing) Aluminum CNC

machined

Trim Material: Stainless steel 316+PMMA