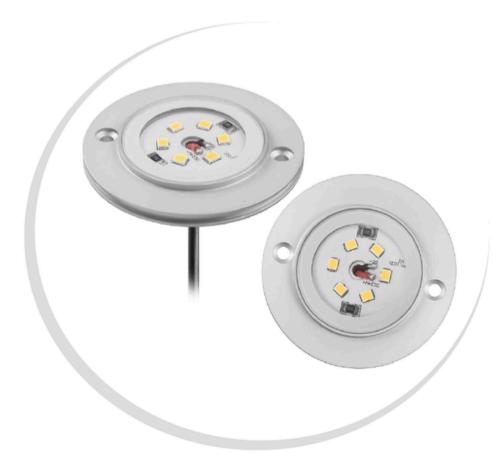

### **Description:**

Introducing the Lumi Path Surface-Mounted Ground Light: a versatile and durable lighting solution for pathways, driveways, stairs, retaining walls, and more. Crafted with 316 stainless steel trims and an anodized aluminum housing, this light ensures exceptional durability and strength against varying temperatures. Designed for easy and safe installation, it operates on a 24 VDC input, eliminating the need for rough-in boxes before concrete pouring. Suitable for concrete, wood, or drywall structures, the Lumi Path light offers both directional and non-directional options, making it an ideal choice for enhancing outdoor and indoor spaces.

#### Model: WLLU21TRC2PY

### Optical:

CCT: 3000K

Lumen Efficacy: 240Lm Light source

LED Type: 6PCS SMD CRI: Ra>80

#### **Electrical:**

Rated Power: 3W Input voltage: 24V

#### General:

IP: IP67 IK: IK10

Housing Material: Solid Passivated (Anodizing) Aluminum CNC

machined

Trim Material: Stainless steel 316+PMMA