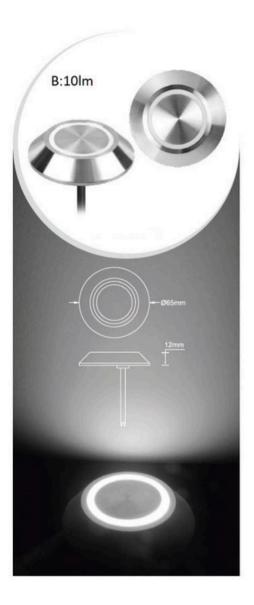

### Optical:

CCT: 3000K

Lumen Efficacy: 240Lm Light source

LED Type: 6PCS SMD CRI: Ra>80

#### General:

IP: IP67 IK: IK10

Housing Material: Solid Passivated (Anodizing) Aluminum CNC

machined

Trim Material: Stainless steel 316+PMMA