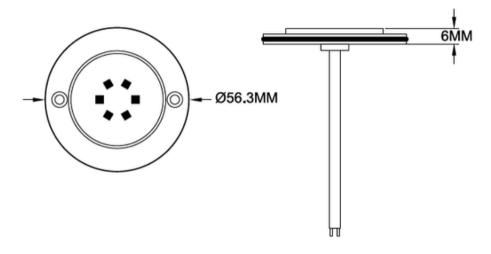

### **Description:**

Introducing the Lumi Path Surface-Mounted Ground Light: a versatile and durable lighting solution for pathways, driveways, stairs, retaining walls, and more. Crafted with 316 stainless steel trims and an anodized aluminum housing, this light ensures exceptional durability and strength against varying temperatures. Designed for easy and safe installation, it operates on a 24 VDC input, eliminating the need for rough-in boxes before concrete pouring. Suitable for concrete, wood, or drywall structures, the Lumi Path light offers both directional and non-directional options, making it an ideal choice for enhancing outdoor and indoor spaces.

#### Model: WLLU21TRC2PY

#### General:

IP: IP67 IK: IK10

Housing Material: Solid Passivated (Anodizing) Aluminum CNC

machined

Trim Material: Stainless steel 316+PMMA