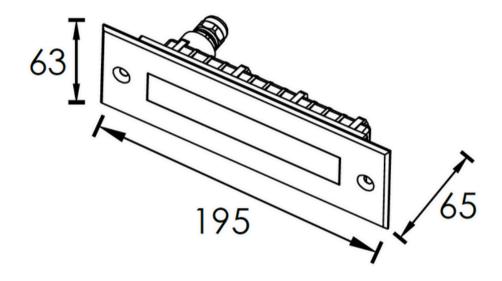

. Its easy installation and low maintenance make it a practical choice. The concrete pour step/wall light enhances the ambiance and safety of outdoor spaces effortlessly, adding a stylish touch to any environment.

#### Model: SPL10140324003KKP

Optical:

CCT: 3000

Light source: L0180C010AR Luminance: CW=34 WW=35

LED Type: SMD CRI: >80

**Electrical:** 

Rated Power: 24V=2.4W
Input voltage: 24VDC
Lens degree: 120°
Operating current (MA): 24V=114

LED driver: Constant Voltage Input, Constant Current Output

Life:

Lumen maintenance: 50,000 Hrs Warranty: 2 YEARS

General:

IK: 09 IP: IP65

Finish color Availability: Brushed Stainles steel

Certification: cETLus
OperatingTeprature: -20°C~40°C



TRIAC PWM 1-10V DA









# **LuminaCast Diffuse Concrete Step Light**

## **Product Size:**









## **LuminaCast Diffuse Concrete Step Light**

### **PHOTOMETRIC:**