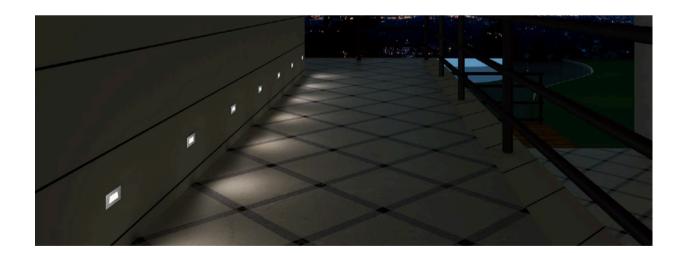

## **LuminaCast Diffuse Concrete Step Light**

#### **Description:**

The concrete pour step/wall light offers a sleek and contemporary lighting solution for concrete structures, retaining walls, steps, and stairs. With its low trim profile, it blends seamlessly with the surrounding surfaces. This fixture is highly popular due to its decent power and lumens output. Its easy installation and low maintenance make it a practical choice. The concrete pour step/wall light enhances the ambiance and safety of outdoor spaces effortlessly, adding a stylish touch to any environment.