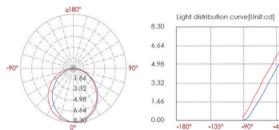

crete pour step/wall light enhances the ambiance and safety of outdoor spaces effortlessly, adding a stylish touch to any environment.

#### Model: SPL10140324003KKP

Optical:

CCT: 3000

Light source: L0180C010AR Luminance: CW=34 WW=35

LED Type: SMD CRI: >80

**Electrical:** 

Rated Power: 24V=2.4W
Input voltage: 24VDC
Lens degree: 120°
Operating current (MA): 24V=114

LED driver: Constant Voltage Input, Constant Current Output

Life:

Lumen maintenance: 50,000 Hrs Warranty: 2 YEARS

General:

IK: 09 IP: IP65

Finish color Availability: Brushed Stainles steel

Certification: cETLus
OperatingTeprature: -20°C~40°C



TRIAC PWM 1-10V DA









# **LuminaCast Diffuse Concrete Step Light**

## **Product Size:**









## **LuminaCast Diffuse Concrete Step Light**

### **PHOTOMETRIC:**