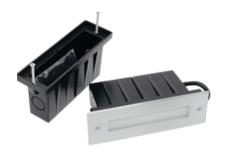

#### **Description:**

The concrete pour step/wall light offers a sleek and contemporary lighting solution for concrete structures, retaining walls, steps, and stairs. With its low trim profile, it blends seamlessly with the surrounding surfaces. This fixture is highly popular due to its decent power and lumens output. Its easy installation and low maintenance make it a practical choice. The concrete pour step/wall light enhances the ambiance and safety of outdoor spaces effortlessly, adding a stylish touch to any environment.