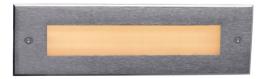

#### **Description:**

The concrete pour step/wall light offers a sleek and contemporary lighting solution for concrete structures, retaining walls, steps, and stairs. With its low trim profile, it blends seamlessly with the surrounding surfaces. This fixture is highly popular due to its decent power and lumens output. Its easy installation and low maintenance make it a practical choice. The concrete pour step/wall light enhances the ambiance and safety of outdoor spaces effortlessly, adding a stylish touch to any environment.

#### Model: SPL10140324003KKP

Optical:

CCT: 3000

Light source: L0180C010AR Luminance: CW=34 WW=35

LED Type: SMD CRI: >80

**Electrical:** 

Rated Power: 24V=2.4W
Input voltage: 24VDC
Lens degree: 120°
Operating current (MA): 24V=114

LED driver: Constant Voltage Input, Constant Current Output

Life:

Lumen maintenance: 50,000 Hrs Warranty: 2 YEARS

General:

IK: 09 IP: IP65

Finish color Availability: Brushed Stainles steel

Certification: cETLus
OperatingTeprature: -20°C~40°C