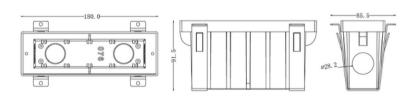

s easy installation and low maintenance make it a practical choice. The concrete pour step/wall light enhances the ambiance and safety of outdoor spaces effortlessly, adding a stylish touch to any environment.

#### Model: SPL10140324003KKP

Optical:

CCT: 3000

Light source: L0180C010AR Luminance: CW=34 WW=35

LED Type: SMD CRI: >80

**Electrical:** 

Rated Power: 24V=2.4W
Input voltage: 24VDC
Lens degree: 120°
Operating current (MA): 24V=114

LED driver: Constant Voltage Input, Constant Current Output

Life:

Lumen maintenance: 50,000 Hrs Warranty: 2 YEARS

General:

IK: 09 IP: IP65

Finish color Availability: Brushed Stainles steel

Certification: cETLus
OperatingTeprature: -20°C~40°C



TRIAC PWM 1-10V DA









# **LuminaCast Diffuse Concrete Step Light**

## **Product Size:**









## **LuminaCast Diffuse Concrete Step Light**

### **PHOTOMETRIC:**