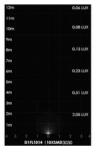

oncrete pour step/wall light enhances the ambiance and safety of outdoor spaces effortlessly, adding a stylish touch to any environment.

#### Model: SPL10140324003KKP

Optical:

CCT: 3000

Light source: L0180C010AR Luminance: CW=34 WW=35

LED Type: SMD CRI: >80

**Electrical:** 

Rated Power: 24V=2.4W
Input voltage: 24VDC
Lens degree: 120°
Operating current (MA): 24V=114

LED driver: Constant Voltage Input, Constant Current Output

Life:

Lumen maintenance: 50,000 Hrs Warranty: 2 YEARS

General:

IK: 09 IP: IP65

Finish color Availability: Brushed Stainles steel

Certification: cETLus
OperatingTeprature: -20°C~40°C



TRIAC PWM 1-10V DA









# **LuminaCast Diffuse Concrete Step Light**

## **Product Size:**









## **LuminaCast Diffuse Concrete Step Light**

### **PHOTOMETRIC:**