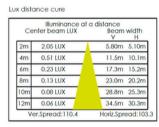

ete pour step/wall light enhances the ambiance and safety of outdoor spaces effortlessly, adding a stylish touch to any environment.

#### Model: SPL10140324003KKP

Optical:

CCT: 3000

Light source: L0180C010AR Luminance: CW=34 WW=35

LED Type: SMD CRI: >80

**Electrical:** 

Rated Power: 24V=2.4W
Input voltage: 24VDC
Lens degree: 120°
Operating current (MA): 24V=114

LED driver: Constant Voltage Input, Constant Current Output

Life:

Lumen maintenance: 50,000 Hrs Warranty: 2 YEARS

General:

IK: 09 IP: IP65

Finish color Availability: Brushed Stainles steel

Certification: cETLus
OperatingTeprature: -20°C~40°C



TRIAC PWM 1-10V DA









# **LuminaCast Diffuse Concrete Step Light**

## **Product Size:**









## **LuminaCast Diffuse Concrete Step Light**

### **PHOTOMETRIC:**