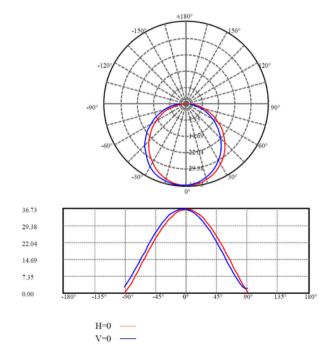

Type: SMD5050 CRI: >80

**Electrical:** 

Rated Power: 2.4W 4.8W Lumen out put: 34lm@3K 68lm@3K

Input voltage: 24VDC / 120VAC / 110-277 VAC

Lens degree: 120°

LED driver: Constant Voltage Input ,Constant Current Output

Life:

Lumen maintenance: 50,000 Hrs.

Warranty: 3 Years Limited warranty

General:

IK: 09

IP: IP65 Outdoor

Finish color Availability: Brushed Stainless steel

Front Plate: Hard chrome plated Stainless steel SUS316

Light Housing: 12# Die-casting grey powder coated

aluminum. T=60-80µm Adhesion of ISO

class 1/ASTM class 4B

Application: Concrete Step / Retaining walls
Certification: cETLus For 24VDC Input

Operating Temperature: -20°C~40°C









## **Product Size:**

1014 8"







2014 13"











### **PHOTOMETRIC:**

### Model: 1014 8"





Model: 2014 13"









Example: Spl1014-03-24-30-FG

| Model               | Wattage                                                                                              | Voltage                     | ССТ                                          | LENS                                |
|---------------------|------------------------------------------------------------------------------------------------------|-----------------------------|----------------------------------------------|-------------------------------------|
| SPL1014<br>SPL 2014 | 34lm@2.4W -3000K :03<br>125lm@2.4W-3000K-FG:03 ①<br>68lm@4.8W-3000K :05<br>250lm@4.8W-3000K-FG :05 ① | 24VDC :24<br>110-277VAC:110 | 2700K:27<br>3000K:30<br>4000K:40<br>6000K:60 | Standard : S<br>Frosted Glass: FG ① |

1: Lumen increase achieved by using