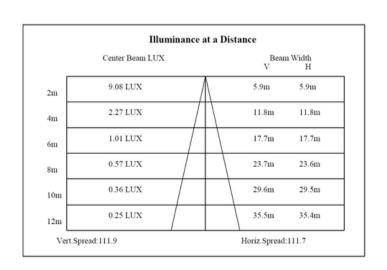

ype: SMD5050 CRI: >80

**Electrical:** 

Rated Power: 2.4W 4.8W Lumen out put: 34lm@3K 68lm@3K

Input voltage: 24VDC / 120VAC / 110-277 VAC

Lens degree: 120°

LED driver: Constant Voltage Input ,Constant Current Output

Life:

Lumen maintenance: 50,000 Hrs.

Warranty: 3 Years Limited warranty

General:

IK: 09

IP: IP65 Outdoor

Finish color Availability: Brushed Stainless steel

Front Plate: Hard chrome plated Stainless steel SUS316

Light Housing: 12# Die-casting grey powder coated

aluminum. T=60-80µm Adhesion of ISO

class 1/ASTM class 4B

Application: Concrete Step / Retaining walls
Certification: cETLus For 24VDC Input

Operating Temperature: -20°C~40°C









## **Product Size:**

1014 8"







2014 13"











### **PHOTOMETRIC:**

### Model: 1014 8"





Model: 2014 13"









Example: Spl1014-03-24-30-FG

| Model               | Wattage                                                                                              | Voltage                     | ССТ                                          | LENS                                |
|---------------------|------------------------------------------------------------------------------------------------------|-----------------------------|----------------------------------------------|-------------------------------------|
| SPL1014<br>SPL 2014 | 34lm@2.4W -3000K :03<br>125lm@2.4W-3000K-FG:03 ①<br>68lm@4.8W-3000K :05<br>250lm@4.8W-3000K-FG :05 ① | 24VDC :24<br>110-277VAC:110 | 2700K:27<br>3000K:30<br>4000K:40<br>6000K:60 | Standard : S<br>Frosted Glass: FG ① |

1: Lumen increase achieved by using f