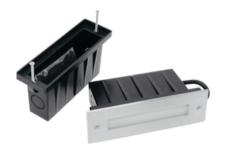

### **Description:**

The concrete pour step/wall light offers a sleek and contemporary lighting solution for concrete structures, retaining walls, steps, and stairs. With its low trim profile, it blends seamlessly with the surrounding surfaces. This fixture is highly popular due to its decent power and lumens output. Its easy installation and low maintenance make it a practical choice. The concrete pour step/wall light enhances the ambiance and safety of outdoor spaces effortlessly, adding a stylish touch to any environment.

Application: Concrete Step / Retaining walls
Certification: cETLus For 24VDC Input

Operating Temperature: -20°C~40°C