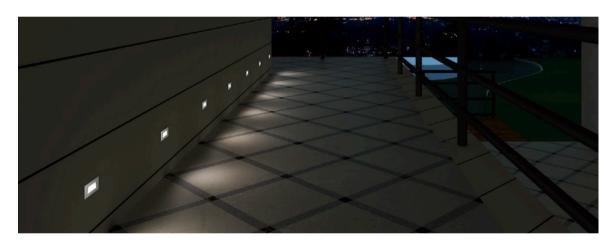

### **Description:**

The concrete pour step/wall light offers a sleek and contemporary lighting solution for concrete structures, retaining walls, steps, and stairs. With its low trim profile, it blends seamlessly with the surrounding surfaces. This fixture is highly popular due to its decent power and lumens output. Its easy installation and low maintenance make it a practical choice. The concrete pour step/wall light enhances the ambiance and safety of outdoor spaces effortlessly, adding a stylish touch to any environment.

Application: Concrete Step / Retaining walls
Certification: cETLus For 24VDC Input

Operating Temperature: -20°C~40°C