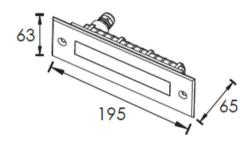

KP

Optical:

CCT: 3000K / 4000K / 6000K

Light source: L0180C010AR - 20×SMD5050

LED Type: SMD5050 CRI: >80

**Electrical:** 

Rated Power: 2.4W 4.8W Lumen out put: 34lm@3K 68lm@3K

Input voltage: 24VDC / 120VAC / 110-277 VAC

Lens degree: 120°

LED driver: Constant Voltage Input ,Constant Current Output

Life:

Lumen maintenance: 50,000 Hrs.

Warranty: 3 Years Limited warranty

General:

IK: 09

IP: IP65 Outdoor

Finish color Availability: Brushed Stainless steel

Front Plate: Hard chrome plated Stainless steel SUS316

Light Housing: 12# Die-casting grey powder coated

aluminum. T=60-80µm Adhesion of ISO

class 1/ASTM class 4B

Application: Concrete Step / Retaining walls
Certification: cETLus For 24VDC Input

Operating Temperature: -20°C~40°C









## **Product Size:**

1014 8"







2014 13"











### **PHOTOMETRIC:**

### Model: 1014 8"





Model: 2014 13"









Example: Spl1014-03-24-30-FG

| Model               | Wattage                                                                                              | Voltage                     | ССТ                                          | LENS                                |
|---------------------|------------------------------------------------------------------------------------------------------|-----------------------------|----------------------------------------------|-------------------------------------|
| SPL1014<br>SPL 2014 | 34lm@2.4W -3000K :03<br>125lm@2.4W-3000K-FG:03 ①<br>68lm@4.8W-3000K :05<br>250lm@4.8W-3000K-FG :05 ① | 24VDC :24<br>110-277VAC:110 | 2700K:27<br>3000K:30<br>4000K:40<br>