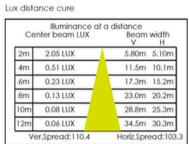

R - 20×SMD5050

LED Type: SMD5050 CRI: >80

**Electrical:** 

Rated Power: 2.4W 4.8W Lumen out put: 34lm@3K 68lm@3K

Input voltage: 24VDC / 120VAC / 110-277 VAC

Lens degree: 120°

LED driver: Constant Voltage Input ,Constant Current Output

Life:

Lumen maintenance: 50,000 Hrs.

Warranty: 3 Years Limited warranty

General:

IK: 09

IP: IP65 Outdoor

Finish color Availability: Brushed Stainless steel

Front Plate: Hard chrome plated Stainless steel SUS316

Light Housing: 12# Die-casting grey powder coated

aluminum. T=60-80µm Adhesion of ISO

class 1/ASTM class 4B

Application: Concrete Step / Retaining walls
Certification: cETLus For 24VDC Input

Operating Temperature: -20°C~40°C









## **Product Size:**

1014 8"







2014 13"











### **PHOTOMETRIC:**

### Model: 1014 8"





Model: 2014 13"









Example: Spl1014-03-24-30-FG

| Model               | Wattage                                                                                              | Voltage                     | ССТ                                          | LENS                                |
|---------------------|------------------------------------------------------------------------------------------------------|-----------------------------|----------------------------------------------|-------------------------------------|
| SPL1014<br>SPL 2014 | 34lm@2.4W -3000K :03<br>125lm@2.4W-3000K-FG:03 ①<br>68lm@4.8W-3000K :05<br>250lm@4.8W-3000K-FG :05 ① | 24VDC :24<br>110-277VAC:110 | 2700K:27<br>3000K:30<br>4000K:40<br>6000K:60 | Standard : S<br>Frosted Glass: FG ① |

1: Lumen increas