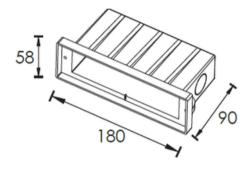

3KKP

Optical:

CCT: 3000K / 4000K / 6000K

Light source: L0180C010AR - 20×SMD5050

LED Type: SMD5050 CRI: >80

**Electrical:** 

Rated Power: 2.4W 4.8W Lumen out put: 34lm@3K 68lm@3K

Input voltage: 24VDC / 120VAC / 110-277 VAC

Lens degree: 120°

LED driver: Constant Voltage Input ,Constant Current Output

Life:

Lumen maintenance: 50,000 Hrs.

Warranty: 3 Years Limited warranty

General:

IK: 09

IP: IP65 Outdoor

Finish color Availability: Brushed Stainless steel

Front Plate: Hard chrome plated Stainless steel SUS316

Light Housing: 12# Die-casting grey powder coated

aluminum. T=60-80µm Adhesion of ISO

class 1/ASTM class 4B

Application: Concrete Step / Retaining walls
Certification: cETLus For 24VDC Input

Operating Temperature: -20°C~40°C









## **Product Size:**

1014 8"







2014 13"











### **PHOTOMETRIC:**

### Model: 1014 8"





Model: 2014 13"









Example: Spl1014-03-24-30-FG

| Model               | Wattage                                                                                              | Voltage                     | ССТ                                          | LENS                                |
|---------------------|------------------------------------------------------------------------------------------------------|-----------------------------|----------------------------------------------|-------------------------------------|
| SPL1014<br>SPL 2014 | 34lm@2.4W -3000K :03<br>125lm@2.4W-3000K-FG:03 ①<br>68lm@4.8W-3000K :05<br>250lm@4.8W-3000K-FG :05 ① | 24VDC :24<br>110-277VAC:110 | 2700K:27<br>3000K:30<br>4000K:40<b