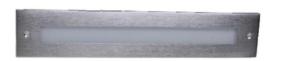

### **Description:**

The concrete pour step/wall light offers a sleek and contemporary lighting solution for concrete structures, retaining walls, steps, and stairs. With its low trim profile, it blends seamlessly with the surrounding surfaces. This fixture is highly popular due to its decent power and lumens output. Its easy installation and low maintenance make it a practical choice. The concrete pour step/wall light enhances the ambiance and safety of outdoor spaces effortlessly, adding a stylish touch to any environment.

Finish color Availability: Brushed Stainless steel

Front Plate: Hard chrome plated Stainless steel SUS316

Light Housing: 12# Die-casting grey powder coated

aluminum. T=60-80µm Adhesion of ISO

class 1/ASTM class 4B

Application: Concrete Step / Retaining walls
Certification: cETLus For 24VDC Input

Operating Temperature: -20°C~40°C