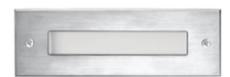

Finish color Availability: Brushed Stainless steel

Front Plate: Hard chrome plated Stainless steel SUS316

Light Housing: 12# Die-casting grey powder coated

aluminum. T=60-80µm Adhesion of ISO

class 1/ASTM class 4B