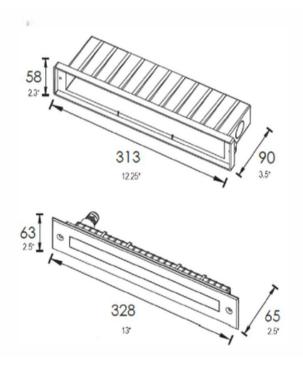

CCT: 3000K / 4000K / 6000K

Light source: L0180C010AR - 20×SMD5050

LED Type: SMD5050 CRI: >80

**Electrical:** 

Rated Power: 2.4W 4.8W Lumen out put: 34lm@3K 68lm@3K

Input voltage: 24VDC / 120VAC / 110-277 VAC

Lens degree: 120°

LED driver: Constant Voltage Input ,Constant Current Output

Life:

Lumen maintenance: 50,000 Hrs.

Warranty: 3 Years Limited warranty

General:

IK: 09

IP: IP65 Outdoor

Finish color Availability: Brushed Stainless steel

Front Plate: Hard chrome plated Stainless steel SUS316

Light Housing: 12# Die-casting grey powder coated

aluminum. T=60-80µm Adhesion of ISO

class 1/ASTM class 4B

Application: Concrete Step / Retaining walls
Certification: cETLus For 24VDC Input

Operating Temperature: -20°C~40°C









## **Product Size:**

1014 8"







2014 13"











### **PHOTOMETRIC:**

### Model: 1014 8"





Model: 2014 13"









Example: Spl1014-03-24-30-FG

| Model               | Wattage                                                                                              | Voltage                     | ССТ                                          | LENS                                |
|---------------------|------------------------------------------------------------------------------------------------------|-----------------------------|----------------------------------------------|-------------------------------------|
| SPL1014<br>SPL 2014 | 34lm@2.4W -3000K :03<br>125lm@2.4W-3000K-FG:03 ①<br>68lm@4.8W-3000K :05<br>250lm@4.8W-3000K-FG :05 ① | 24VDC :24<br>110-277VAC:110 | 2700K:27<br>3000K:30<br>4000K:40<br>6000K:60 | Sta