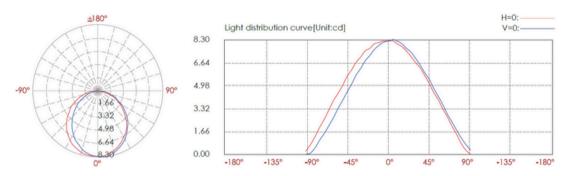

0AR - 20×SMD5050

LED Type: SMD5050 CRI: >80

**Electrical:** 

Rated Power: 2.4W 4.8W Lumen out put: 34lm@3K 68lm@3K

Input voltage: 24VDC / 120VAC / 110-277 VAC

Lens degree: 120°

LED driver: Constant Voltage Input ,Constant Current Output

Life:

Lumen maintenance: 50,000 Hrs.

Warranty: 3 Years Limited warranty

General:

IK: 09

IP: IP65 Outdoor

Finish color Availability: Brushed Stainless steel

Front Plate: Hard chrome plated Stainless steel SUS316

Light Housing: 12# Die-casting grey powder coated

aluminum. T=60-80µm Adhesion of ISO

class 1/ASTM class 4B

Application: Concrete Step / Retaining walls
Certification: cETLus For 24VDC Input

Operating Temperature: -20°C~40°C









## **Product Size:**

1014 8"







2014 13"











### **PHOTOMETRIC:**

### Model: 1014 8"





Model: 2014 13"









Example: Spl1014-03-24-30-FG

| Model               | Wattage                                                                                              | Voltage                     | ССТ                                          | LENS                                |
|---------------------|------------------------------------------------------------------------------------------------------|-----------------------------|----------------------------------------------|-------------------------------------|
| SPL1014<br>SPL 2014 | 34lm@2.4W -3000K :03<br>125lm@2.4W-3000K-FG:03 ①<br>68lm@4.8W-3000K :05<br>250lm@4.8W-3000K-FG :05 ① | 24VDC :24<br>110-277VAC:110 | 2700K:27<br>3000K:30<br>4000K:40<br>6000K:60 | Standard : S<br>Frosted Glass: FG ① |

1: Lumen incre