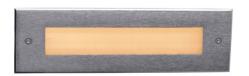

### **Description:**

The concrete pour step/wall light offers a sleek and contemporary lighting solution for concrete structures, retaining walls, steps, and stairs. With its low trim profile, it blends seamlessly with the surrounding surfaces. This fixture is highly popular due to its decent power and lumens output. Its easy installation and low maintenance make it a practical choice. The concrete pour step/wall light enhances the ambiance and safety of outdoor spaces effortlessly, adding a stylish touch to any environment.

Finish color Availability: Brushed Stainless steel

Front Plate: Hard chrome plated Stainless steel SUS316

Light Housing: 12# Die-casting grey powder coated

aluminum. T=60-80µm Adhesion of ISO

class 1/ASTM class 4B