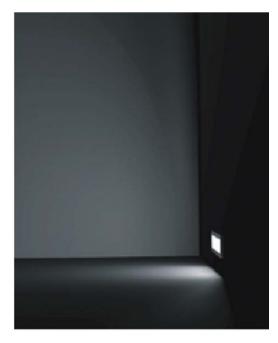

### **Description:**

The concrete pour step/wall light offers a sleek and contemporary lighting solution for concrete structures, retaining walls, steps, and stairs. With its low trim profile, it blends seamlessly with the surrounding surfaces. This fixture is highly popular due to its decent power and lumens output. Its easy installation and low maintenance make it a practical choice. The concrete pour step/wall light enhances the ambiance and safety of outdoor spaces effortlessly, adding a stylish touch to any environment.

Application: Concrete Step / Retaining walls
Certification: cETLus For 24VDC Input

Operating Temperature: -20°C~40°C