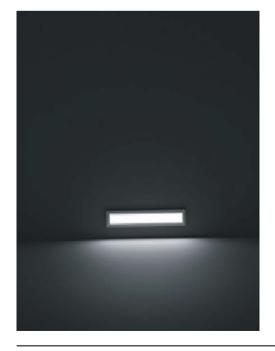

### **Description:**

The concrete pour step/wall light offers a sleek and contemporary lighting solution for concrete structures, retaining walls, steps, and stairs. With its low trim profile, it blends seamlessly with the surrounding surfaces. This fixture is highly popular due to its decent power and lumens output. Its easy installation and low maintenance make it a practical choice. The concrete pour step/wall light enhances the ambiance and safety of outdoor spaces effortlessly, adding a stylish touch to any environment.