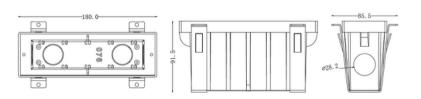

amlessly with the surrounding surfaces. This fixture is highly popular due to its decent power and lumens output. Its easy installation and low maintenance make it a practical choice. The concrete pour step/wall light enhances the ambiance and safety of outdoor spaces effortlessly, adding a stylish touch to any environment.

#### Model: SPLD1F02243KDGKP

Optical:

CCT: 3000 LIGHT SOURCE: 12X0.2

Luminance: CW=58 WW=55.5

LED Type: **SMD** CRI: >80

**Electrical:** 

Rated Power: 5.7W 24VDC Input voltage: 120° Lens Degree: 24V=52 Operating current (MA):

Life:

50,000 Hrs Lumen maintenance: 2 YEARS Warranty:

General:

10 IK: IP65 IP:

Brushed Stainles steel Finish color Availability:

Certification: cETLus













# **RECESSED LED STAIR LIGHT & WALL LIGHT**

## **PRODUCT SIZE:**









## **RECESSED LED STAIR LIGHT & WALL LIGHT**

## **PHOTOMETRIC**