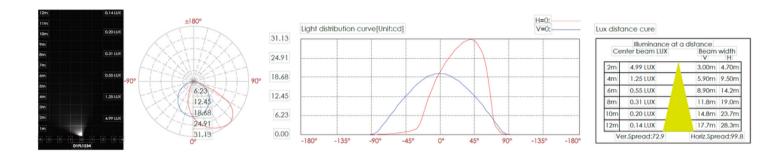

due to its decent power and lumens output. Its easy installation and low maintenance make it a practical choice. The concrete pour step/wall light enhances the ambiance and safety of outdoor spaces effortlessly, adding a stylish touch to any environment.

#### Model: SPLD1F02243KDGKP

Optical:

CCT: 3000 LIGHT SOURCE: 12X0.2

Luminance: CW=58 WW=55.5

LED Type: **SMD** CRI: >80

**Electrical:** 

Rated Power: 5.7W 24VDC Input voltage: 120° Lens Degree: 24V=52 Operating current (MA):

Life:

50,000 Hrs Lumen maintenance: 2 YEARS Warranty:

General:

10 IK: IP65 IP:

Brushed Stainles steel Finish color Availability:

Certification: cETLus













# **RECESSED LED STAIR LIGHT & WALL LIGHT**

## **PRODUCT SIZE:**









## **RECESSED LED STAIR LIGHT & WALL LIGHT**

## **PHOTOMETRIC**