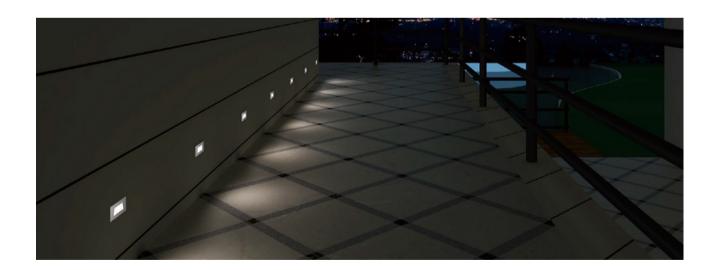

### **Description:**

The concrete pour step/wall light offers a sleek and contemporary lighting solution for concrete structures, retaining walls, steps, and stairs. With its low trim profile, it blends seamlessly with the surrounding surfaces. This fixture is highly popular due to its decent power and lumens output. Its easy installation and low maintenance make it a practical choice. The concrete pour step/wall light enhances the ambiance and safety of outdoor spaces effortlessly, adding a stylish touch to any environment.