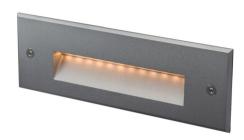

### **Description:**

The concrete pour step/wall light offers a sleek and contemporary lighting solution for concrete structures, retaining walls, steps, and stairs. With its low trim profile, it blends seamlessly with the surrounding surfaces. This fixture is highly popular due to its decent power and lumens output. Its easy installation and low maintenance make it a practical choice. The concrete pour step/wall light enhances the ambiance and safety of outdoor spaces effortlessly, adding a stylish touch to any environment.

#### Model: SPLD1F02243KDGKP

Optical:

CCT: 3000 LIGHT SOURCE: 12X0.2

Luminance: CW=58 WW=55.5

LED Type: **SMD** CRI: >80

**Electrical:** 

Rated Power: 5.7W 24VDC Input voltage: 120° Lens Degree: 24V=52 Operating current (MA):