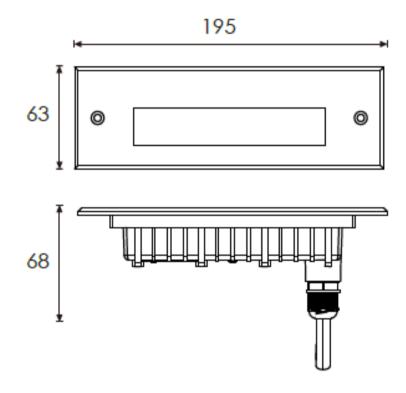

s seamlessly with the surrounding surfaces. This fixture is highly popular due to its decent power and lumens output. Its easy installation and low maintenance make it a practical choice. The concrete pour step/wall light enhances the ambiance and safety of outdoor spaces effortlessly, adding a stylish touch to any environment.

#### Model: SPLD1F02243KDGKP

Optical:

CCT: 3000 LIGHT SOURCE: 12X0.2

Luminance: CW=58 WW=55.5

LED Type: **SMD** CRI: >80

**Electrical:** 

Rated Power: 5.7W 24VDC Input voltage: 120° Lens Degree: 24V=52 Operating current (MA):

Life:

50,000 Hrs Lumen maintenance: 2 YEARS Warranty:

General:

10 IK: IP65 IP:

Brushed Stainles steel Finish color Availability:

Certification: cETLus













# **RECESSED LED STAIR LIGHT & WALL LIGHT**

## **PRODUCT SIZE:**









## **RECESSED LED STAIR LIGHT & WALL LIGHT**

## **PHOTOMETRIC**