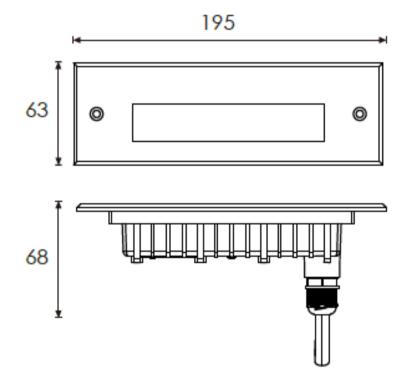

rofile, it blends seamlessly with the surrounding surfaces. This fixture is highly popular due to its decent power and lumens output. Its easy installation and low maintenance make it a practical choice. The concrete pour step/wall light enhances the ambiance and safety of outdoor spaces effortlessly, adding a stylish touch to any environment.

#### Model: SPLD1F02243KDGKP

Optical:

CCT: 3000 LIGHT SOURCE: 12X0.2

Luminance: CW=58 WW=55.5

LED Type: **SMD** CRI: >80

**Electrical:** 

Rated Power: 5.7W 24VDC Input voltage: 120° Lens Degree: 24V=52 Operating current (MA):

Life:

50,000 Hrs Lumen maintenance: 2 YEARS Warranty:

General:

10 IK: **IP65** IP:

Brushed Stainles steel Finish color Availability:

Certification: cETLus













# **LuminaCast Smooth**

## **PRODUCT SIZE:**









## **LuminaCast Smooth**

## **PHOTOMETRIC**