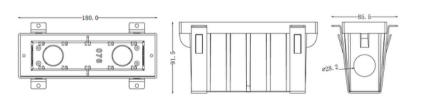

le, it blends seamlessly with the surrounding surfaces. This fixture is highly popular due to its decent power and lumens output. Its easy installation and low maintenance make it a practical choice. The concrete pour step/wall light enhances the ambiance and safety of outdoor spaces effortlessly, adding a stylish touch to any environment.

#### Model: SPLD1F02243KDGKP

Optical:

CCT: 3000 LIGHT SOURCE: 12X0.2

Luminance: CW=58 WW=55.5

LED Type: **SMD** CRI: >80

**Electrical:** 

Rated Power: 5.7W 24VDC Input voltage: 120° Lens Degree: 24V=52 Operating current (MA):

Life:

50,000 Hrs Lumen maintenance: 2 YEARS Warranty:

General:

10 IK: **IP65** IP:

Brushed Stainles steel Finish color Availability:

Certification: cETLus













# **LuminaCast Smooth**

## **PRODUCT SIZE:**









## **LuminaCast Smooth**

## **PHOTOMETRIC**