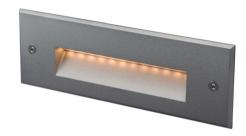

### **Description:**

The concrete pour step/wall light offers a sleek and contemporary lighting solution for concrete structures, retaining walls, steps, and stairs. With its low trim profile, it blends seamlessly with the surrounding surfaces. This fixture is highly popular due to its decent power and lumens output. Its easy installation and low maintenance make it a practical choice. The concrete pour step/wall light enhances the ambiance and safety of outdoor spaces effortlessly, adding a stylish touch to any environment.

#### Model: SPLD1F02243KDGKP

Optical:

CCT: 3000 LIGHT SOURCE: 12X0.2

Luminance: CW=58 WW=55.5

LED Type: **SMD** CRI: >80

**Electrical:** 

Rated Power: 5.7W 24VDC Input voltage: 120° Lens Degree: 24V=52 Operating current (MA):