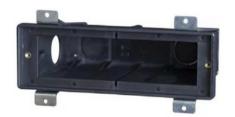

### **Description:**

The concrete pour step/wall light offers a sleek and contemporary lighting solution for concrete structures, retaining walls, steps, and stairs. With its low trim profile, it blends seamlessly with the surrounding surfaces. This fixture is highly popular due to its decent power and lumens output. Its easy installation and low maintenance make it a practical choice. The concrete pour step/wall light enhances the ambiance and safety of outdoor spaces effortlessly, adding a stylish touch to any environment.