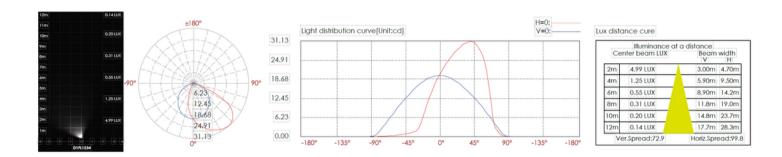

aces. This fixture is highly popular due to its decent power and lumens output. Its easy installation and low maintenance make it a practical choice. The concrete pour step/wall light enhances the ambiance and safety of outdoor spaces effortlessly, adding a stylish touch to any environment.

#### Model: SPLD1F02243KDGKP

Optical:

CCT: 3000 LIGHT SOURCE: 12X0.2

Luminance: CW=58 WW=55.5

LED Type: **SMD** CRI: >80

**Electrical:** 

Rated Power: 5.7W 24VDC Input voltage: 120° Lens Degree: 24V=52 Operating current (MA):

Life:

50,000 Hrs Lumen maintenance: 2 YEARS Warranty:

General:

10 IK: **IP65** IP:

Brushed Stainles steel Finish color Availability:

Certification: cETLus













# **LuminaCast Smooth**

## **PRODUCT SIZE:**









## **LuminaCast Smooth**

## **PHOTOMETRIC**