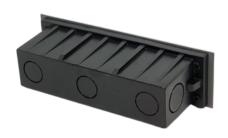

### **PRODUCT SIZE**

.The above picture-the support plate "A" and "B" are used for preventing deformation of the sleeve during the construction installation process.

Please remove the supporting plate "A" and "B" from the mounting sleeve before the lamp installation