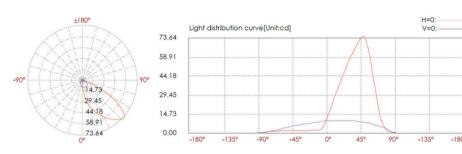

urce: 54 X SMD5630

Luminace: 44LM CRI: >80

**Electrical:** 

Rated Power: 24V=5.3W Input voltage: 24V DC

LED Driver: Constant Voltage Input, Constant Current Output

Life:

Lifespan: 50.000 Hrs Warranty: 2 Years

General:

Dimmable Support: Triac PWM 1-10V Dali

IP: 65 IK: 09

Operating temperature: -20°C~40°C

Finish color Availability: Die-casting grey powder coated aluminum

Certification: cETLus









# **LuminaCast Louvered**









### **PRODUCT SIZE**

















.The above picture-the support plate "A" and "B" are used for preventing deformation of the sleeve during the construction installation process.

Please remove the supporting plate "A" and "B" from the mounting sleeve before the lamp installation





# **LuminaCast Louvered**











### **PHOTOMETRIC**







## **APPLICATION**