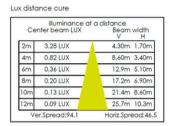

ce: 54 X SMD5630

Luminace: 44LM CRI: >80

**Electrical:** 

Rated Power: 24V=5.3W Input voltage: 24V DC

LED Driver: Constant Voltage Input, Constant Current Output

Life:

Lifespan: 50.000 Hrs Warranty: 2 Years

General:

Dimmable Support: Triac PWM 1-10V Dali

IP: 65 IK: 09

Operating temperature: -20°C~40°C

Finish color Availability: Die-casting grey powder coated aluminum

Certification: cETLus









# **LuminaCast Louvered**









### **PRODUCT SIZE**

















.The above picture-the support plate "A" and "B" are used for preventing deformation of the sleeve during the construction installation process.

Please remove the supporting plate "A" and "B" from the mounting sleeve before the lamp installation





# **LuminaCast Louvered**











### **PHOTOMETRIC**







## **APPLICATION**