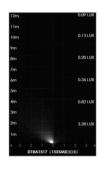

Source: 54 X SMD5630

Luminace: 44LM CRI: >80

**Electrical:** 

Rated Power: 24V=5.3W Input voltage: 24V DC

LED Driver: Constant Voltage Input, Constant Current Output

Life:

Lifespan: 50.000 Hrs Warranty: 2 Years

General:

Dimmable Support: Triac PWM 1-10V Dali

IP: 65 IK: 09

Operating temperature: -20°C~40°C

Finish color Availability: Die-casting grey powder coated aluminum

Certification: cETLus









# **LuminaCast Louvered**









### **PRODUCT SIZE**

















.The above picture-the support plate "A" and "B" are used for preventing deformation of the sleeve during the construction installation process.

Please remove the supporting plate "A" and "B" from the mounting sleeve before the lamp installation





# **LuminaCast Louvered**











### **PHOTOMETRIC**







## **APPLICATION**