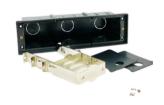

## **Description:**

The concrete pour step/wall light offers a sleek and contemporary lighting solution for concrete structures, retaining walls, steps, and stairs. With its low trim profile, it blends seamlessly with the surrounding surfaces. This fixture is highly popular due to its decent power and lumens output. Its easy installation and low maintenance make it a practical choice. The concrete pour step/wall light enhances the ambiance and safety of outdoor spaces effortlessly, adding a stylish touch to any environment.