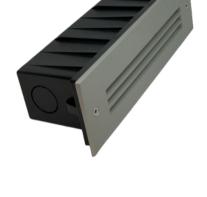

### **PRODUCT SIZE**

.The above picture-the support plate "A" and "B" are used for preventing deformation of the sleeve during the construction installation process.

Please remove the supporting plate "A" and "B" from the mounting sleeve before the lamp installation