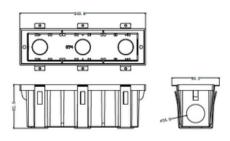

### **PRODUCT SIZE**

.The above picture-the support plate "A" and "B" are used for preventing deformation of the sleeve during the construction installation process.

Please remove the supporting plate "A" and "B" from the mounting sleeve before the lamp installation