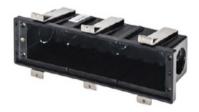

### **PRODUCT SIZE**

.The above picture-the support plate "A" and "B" are used for preventing deformation of the sleeve during the construction installation process.

Please remove the supporting plate "A" and "B" from the mounting sleeve before the lamp installation