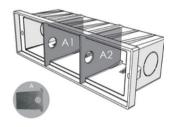

### **PRODUCT SIZE**

.The above picture-the support plate "A" and "B" are used for preventing deformation of the sleeve during the construction installation process.

Please remove the supporting plate "A" and "B" from the mounting sleeve before the lamp installation