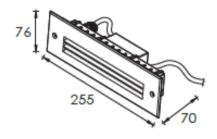

### **PRODUCT SIZE**

.The above picture-the support plate "A" and "B" are used for preventing deformation of the sleeve during the construction installation process.

Please remove the supporting plate "A" and "B" from the mounting sleeve before the lamp installation