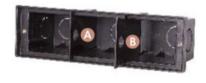

### **PRODUCT SIZE**

.The above picture-the support plate "A" and "B" are used for preventing deformation of the sleeve during the construction installation process.

Please remove the supporting plate "A" and "B" from the mounting sleeve before the lamp installation