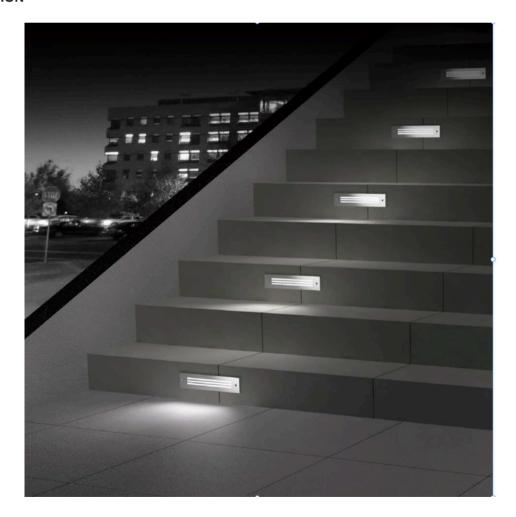

## **APPLICATION**

## **Description:**

The concrete pour step/wall light offers a sleek and contemporary lighting solution for concrete structures, retaining walls, steps, and stairs. With its low trim profile, it blends seamlessly with the surrounding surfaces. This fixture is highly popular due to its decent power and lumens output. Its easy installation and low maintenance make it a practical choice. The concrete pour step/wall light enhances the ambiance and safety of outdoor spaces effortlessly, adding a stylish touch to any environment.