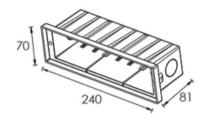

### **PRODUCT SIZE**

.The above picture-the support plate "A" and "B" are used for preventing deformation of the sleeve during the construction installation process.

Please remove the supporting plate "A" and "B" from the mounting sleeve before the lamp installation