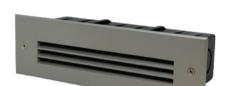

## **Description:**

The concrete pour step/wall light offers a sleek and contemporary lighting solution for concrete structures, retaining walls, steps, and stairs. With its low trim profile, it blends seamlessly with the surrounding surfaces. This fixture is highly popular due to its decent power and lumens output. Its easy installation and low maintenance make it a practical choice. The concrete pour step/wall light enhances the ambiance and safety of outdoor spaces effortlessly, adding a stylish touch to any environment.

### Model:SPL540524003KDGKP

Optical:

CCT: 3000

Light Source: 54 X SMD5630

Luminace: 44LM CRI: >80

**Electrical:** 

Rated Power: 24V=5.3W Input voltage: 24V DC

LED Driver: Constant Voltage Input, Constant Current Output

Life:

Lifespan: 50.000 Hrs Warranty: 2 Years

General:

Dimmable Support: Triac PWM 1-10V Dali

IP: 65 IK: 09

Operating temperature: -20°C~40°C

Finish color Availability: Die-casting grey powder coated aluminum