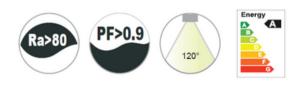

| Optical:                   |                                |  |  |
|----------------------------|--------------------------------|--|--|
| Lumen efficacy :           | 115LM/W<br>5750LM<br>≥80       |  |  |
| Luminous Flux:             |                                |  |  |
| CRI:                       |                                |  |  |
| Electrical:                |                                |  |  |
| Power Tunable:             | 40W                            |  |  |
| CCT Tunable Series:        | 3000K/3500K /4000K / 5000K CCT |  |  |
| Input voltage:             | AC100-277V                     |  |  |
| Power factor:              | >0.9                           |  |  |
| Beam Angle:                | 120°                           |  |  |
| Life:                      |                                |  |  |
| Lifespan:                  | 50000 hours@ L70 L80           |  |  |
| Warranty:                  | 2 Years                        |  |  |
| General:                   |                                |  |  |
| Dimmable:                  | 0-10V                          |  |  |
| Finish color Availability: | White                          |  |  |
| Material:                  | Plastic Frame + PC             |  |  |
| Certification:             | cETLus,CE,                     |  |  |