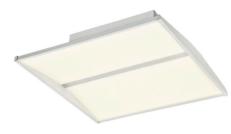

#### **Description:**

Designed for modern commercial spaces, this architectural troffer features a curved, diffused lens that delivers softer illumination with reduced glare, setting it apart from traditional flat-lens troffers. Its elegant design enhances visual comfort, making it ideal for offices, schools, and healthcare environments.

Offering high performance at 115 lumens per watt, this fixture is both wattage and CCT tunable, providing flexibility in output and color temperature to suit a variety of applications. DLC listed and RoHS compliant, it meets strict standards for energy efficiency and environmental safety. Easy to install and built for long-lasting performance, it's the perfect blend of style, function, and sustainability