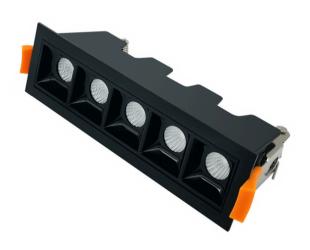

#### PRODUCT OPTION

5 Cells Linear Downlight Black Body

5 Cells Linear Downlight White Body