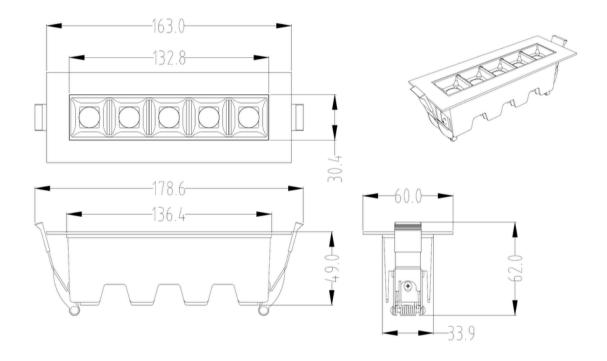

# **Dimension Drawing**

| LENGHT | WDITH | HEIGHT | CUT SIZE      |
|--------|-------|--------|---------------|
| 6.4"   | 2.3"  | 62"    | 5.47" X 1.41" |