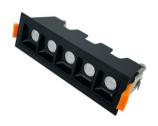

#### PRODUCT OPTION

5 Cells Linear Downlight Black Body

5 Cells Linear Downlight White Body