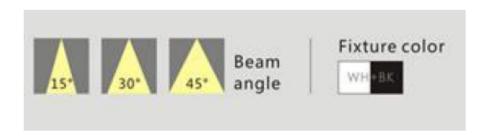

Rated Power: 11W

Input voltage: 100-130V AC, 50/60HZ

Beam angle: 15° / 30°/ 45°

Life:

Lumen maintenance: 70% light output at 50000hrs

Warranty: 2 Years

General:

Dimmable Solution: Triac dimming 10-100%
Approved Locations Insulated ceilings
Finish color Availability: White and black
Type: IC , Air Tight