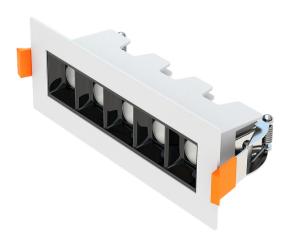

#### PRODUCT OPTION

5 Cells Linear Downlight Black Body

5 Cells Linear Downlight White Body