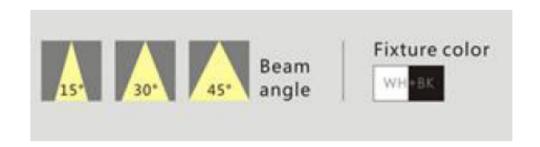

Beam angle:  $15^{\circ}$  /  $30^{\circ}$  /  $45^{\circ}$ 

Life:

Lumen maintenance: 70% light output at 50000hrs

Warranty: 2 Years

General:

Dimmable Solution: Triac dimming 10-100%
Approved Locations Insulated ceilings
Finish color Availability: White and black
Type: IC . Air Tight