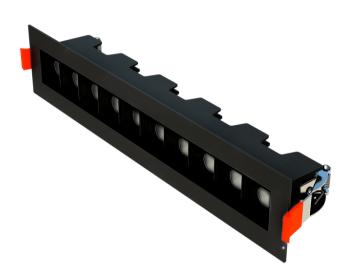

#### PRODUCT OPTION

10 Cells Linear Downlight Black Body

10 Cells Linear Downlight White Body