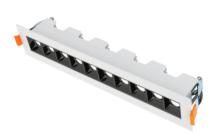

#### PRODUCT OPTION

10 Cells Linear Downlight Black Body

10 Cells Linear Downlight White Body