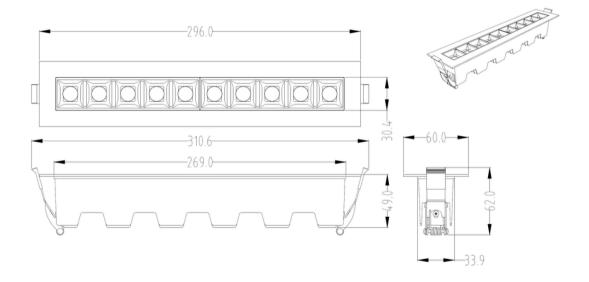

# **Dimension Drawing**

| LENGHT | WDITH | HEIGHT | CUT SIZE       |
|--------|-------|--------|----------------|
| 11.65" | 2.3"  | 2.44"  | 10.70" X 1.41" |