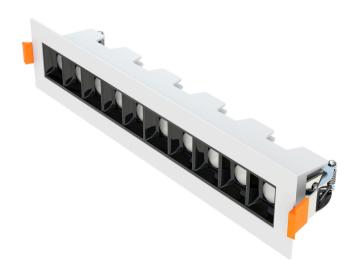

#### PRODUCT OPTION

10 Cells Linear Downlight Black Body

10 Cells Linear Downlight White Body