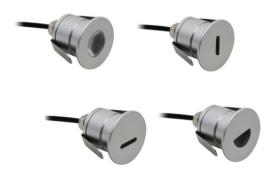

# **Changeable Trims**

WLLM1TR1ASLWD

WLLM1TR1BSLWD

WLLM1TR1CSLWD

WLLM1TR1DSLWD