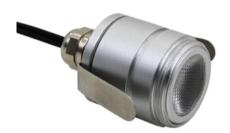

#### **Description:**

Module LED downlights with changeable trims offer a dynamic lighting solution that combines energy efficiency with style adaptability. These fixtures can be easily customized to match your interior design, allowing you to change trims for a fresh look. They deliver consistent, environmentally friendly illumination, making them an ideal choice for a range of settings, from homes to commercial spaces. With energy savings, design versatility, and long-lasting performance, these downlights provide the best of both worlds.

Model: WLLM102123KWD

Optical:

CCT: 3000K Lumen output: 120LM CRI: 90

**Electrical:** 

Rated Power: 1.5W Input voltage: 12V/24V DC

Beam angle: 60°

Life:

Lumen maintenance: 20,000 hrs Warranty: 2 Years