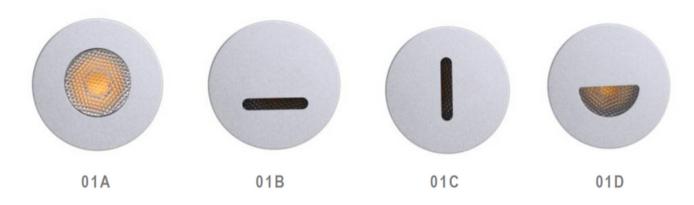

# **Changeable Trims**

WLLM1TR1ASLWD

WLLM1TR1BSLWD

WLLM1TR1CSLWD

WLLM1TR1DSLWD