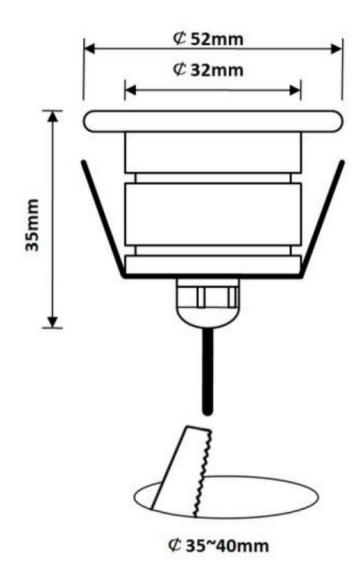

e adaptability. These fixtures can be easily customized to match your interior design, allowing you to change trims for a fresh look. They deliver consistent, environmentally friendly illumination, making them an ideal choice for a range of settings, from homes to commercial spaces. With energy savings, design versatility, and long-lasting performance, these downlights provide the best of both worlds.

Model: WLLM102123KWD

Optical:

CCT: 3000K Lumen output: 120LM CRI: 90



**Electrical:** 

Rated Power: 1.5W Input voltage: 12V/24V DC

Beam angle: 60°

Life:

Lumen maintenance: 20,000 hrs Warranty: 2 Years

General:

Dimmable Solution: Dimmable IP: IP44

Finish color Availability: Silver/ White Certification: CETLus











## MODULAR LED DOWNLIGHT / WALL LIGHT



# **Product Size:**





### MODULAR LED DOWNLIGHT / WALL LIGHT



# **Changeable Trims**



WLLM1TR1ASLWD

WLLM1TR1BSLWD

WLLM1TR1CSLWD

WLLM1TR1DSLWD