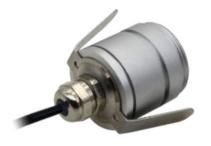

#### **Description:**

Module LED downlights with changeable trims offer a dynamic lighting solution that combines energy efficiency with style adaptability. These fixtures can be easily customized to match your interior design, allowing you to change trims for a fresh look. They deliver consistent, environmentally friendly illumination, making them an ideal choice for a range of settings, from homes to commercial spaces. With energy savings, design versatility, and long-lasting performance, these downlights provide the best of both worlds.

| Model: \ | WLLN | 11021 | <b>23KWD</b> |
|----------|------|-------|--------------|
|----------|------|-------|--------------|

Optical:

CCT: 3000K Lumen output: 120LM CRI: 90

**Electrical:** 

Rated Power: 1.5W Input voltage: 12V/24V DC

Beam angle: 60°

Life:

Lumen maintenance: 20,000 hrs Warranty: 2 Years

General:

Dimmable Solution: Dimmable IP- IP44

Finish color Availability: Silver/ White