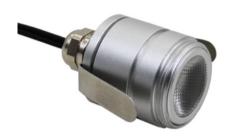

#### **Description:**

Module LED downlights with changeable trims offer a dynamic lighting solution that combines energy efficiency with style adaptability. These fixtures can be easily customized to match your interior design, allowing you to change trims for a fresh look. They deliver consistent, environmentally friendly illumination, making them an ideal choice for a range of settings, from homes to commercial spaces. With energy savings, design versatility, and long-lasting performance, these downlights provide the best of both worlds.

| Model: \ | WLLN | 11021 | <b>23KWD</b> |
|----------|------|-------|--------------|
|----------|------|-------|--------------|

Optical:

CCT: 3000K Lumen output: 120LM CRI: 90

**Electrical:** 

Rated Power: 1.5W Input voltage: 12V/24V DC

Beam angle: 60°

Life:

Lumen maintenance: 20,000 hrs Warranty: 2 Years

General:

Dimmable Solution: Dimmable IP- IP44

Finish color Availability: Silver/ White