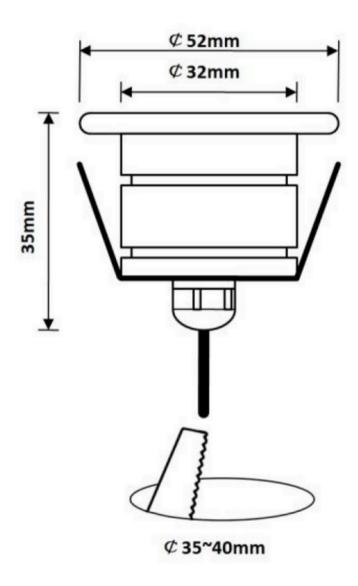

nterior design, allowing you to change trims for a fresh look. They deliver consistent, environmentally friendly illumination, making them an ideal choice for a range of settings, from homes to commercial spaces. With energy savings, design versatility, and long-lasting performance, these downlights provide the best of both worlds.

| Model: \ | WLLN | 11021 | <b>23KWD</b> |
|----------|------|-------|--------------|
|----------|------|-------|--------------|

Optical:

CCT: 3000K Lumen output: 120LM CRI: 90



**Electrical:** 

Rated Power: 1.5W Input voltage: 12V/24V DC

Beam angle: 60°

Life:

Lumen maintenance: 20,000 hrs Warranty: 2 Years

General:

Dimmable Solution: Dimmable IP- IP44

Finish color Availability: Silver/ White

















## Illuna Mini



### **Product Size:**





## Illuna Mini



# **Changeable Trims**



WLLM1TR1ASLWD

WLLM1TR1BSLWD

WLLM1TR1CSLWD

WLLM1TR1DSLWD