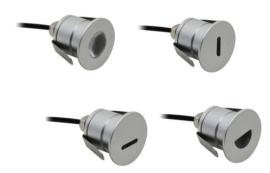

# **Changeable Trims**

WLLM1TR1ASLWD

WLLM1TR1BSLWD

WLLM1TR1CSLWD

WLLM1TR1DSLWD