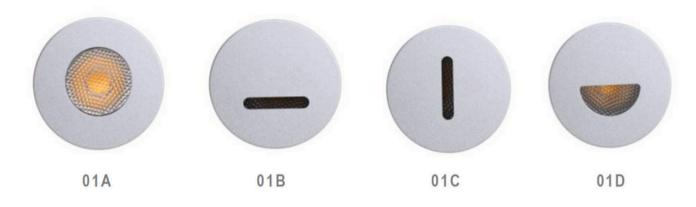

# **Changeable Trims**

WLLM1TR1ASLWD

WLLM1TR1BSLWD

WLLM1TR1CSLWD

WLLM1TR1DSLWD