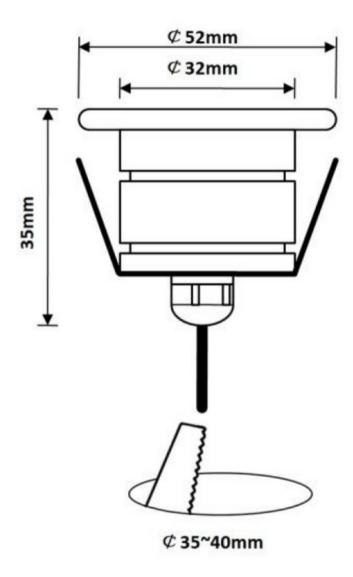

be easily customized to match your interior design, allowing you to change trims for a fresh look. They deliver consistent, environmentally friendly illumination, making them an ideal choice for a range of settings, from homes to commercial spaces. With energy savings, design versatility, and long-lasting performance, these downlights provide the best of both worlds.

Model: WLLM203123KWD

Optical:

 CCT:
 3000K

 Lumen output:
 200LM

 CRI:
 90



**Electrical:** 

Rated Power: 3W

Input voltage: 12V/24V DC

Beam angle: 60°

Life:

Lumen maintenance: 20,000 hrs Warranty: 2 Years

General:

Dimmable Solution:

IP:

IP44/ IP65

Finish color Availability:

Certification:

Dimmable

IP44/ IP65

Silver/ White/

cETLus









## **MODULAR LED DOWNLIGHT / WALL LIGHT**



# **Product Size:**





## **MODULAR LED DOWNLIGHT / WALL LIGHT**





WLLM2TR2BSLWD



WLLM2TR2CSLWD



02D



02E

WLLM2TR2DSLWD

WLLM2TR2ESLWD