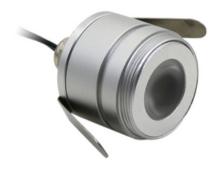

#### MODULAR LED DOWNLIGHT/ WALL LIGHT

#### **Description:**

Module LED downlights with changeable trims offer a dynamic lighting solution that combines energy efficiency with style adaptability. These fixtures can be easily customized to match your interior design, allowing you to change trims for a fresh look. They deliver consistent, environmentally friendly illumination, making them an ideal choice for a range of settings, from homes to commercial spaces. With energy savings, design versatility, and long-lasting performance, these downlights provide the best of both worlds.