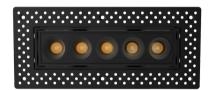

### **Orbis Micro TL 5**

#### **Description:**

The Orbis Micro Trim less Series offers a sleek and contemporary lighting solution that blends seamlessly into the ceiling for a clean, minimalist look. Designed for precision and performance, its slim linear profile delivers uniform, energy-efficient illumination without visible trim edges. Ideal for accentuating architectural features or creating smooth ambient lighting, this fixture is a perfect fit for upscale residential, retail, and commercial environments where discreet elegance and high functionality are key