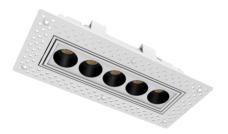

### **Orbis Micro TL 5**

#### **Description:**

The Orbis Micro Trim less Series offers a sleek and contemporary lighting solution that blends seamlessly into the ceiling for a clean, minimalist look. Designed for precision and performance, its slim linear profile delivers uniform, energy-efficient illumination without visible trim edges. Ideal for accentuating architectural features or creating smooth ambient lighting, this fixture is a perfect fit for upscale residential, retail, and commercial environments where discreet elegance and high functionality are key

Damp Locations

Finish color Availability:

White and black

Type:

IC , Air Tight

Certification:

CETL