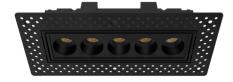

### **Orbis Micro TL 5**

#### **Description:**

The Orbis Micro Trim less Series offers a sleek and contemporary lighting solution that blends seamlessly into the ceiling for a clean, minimalist look. Designed for precision and performance, its slim linear profile delivers uniform, energy-efficient illumination without visible trim edges. Ideal for accentuating architectural features or creating smooth ambient lighting, this fixture is a perfect fit for upscale residential, retail, and commercial environments where discreet elegance and high functionality are key

Damp Locations

Finish color Availability:

White and black

Type:

IC , Air Tight

Certification:

CETL