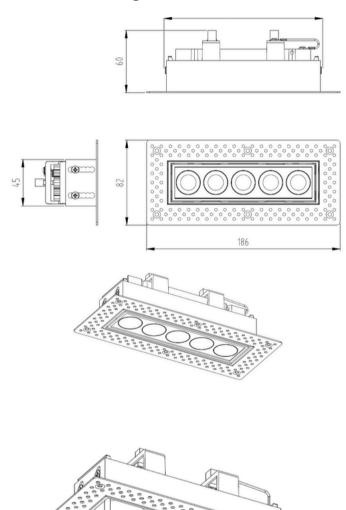

# **Dimension Drawing**

| LENGHT | WIDTH | HEIGHT | CUT SIZE     |
|--------|-------|--------|--------------|
| 7.3"   | 3.2"  | 2.3"   | 6.02 X 1.88" |