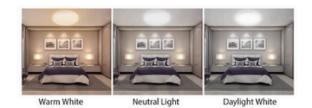

### APPLICATIONS

Perfect For Living Room, Bedroom, Kitchen, Bathroom, Storage Room, Basement, Office, Etc

0

Front light color temperature 3000K 4000K and 5000K adjustable