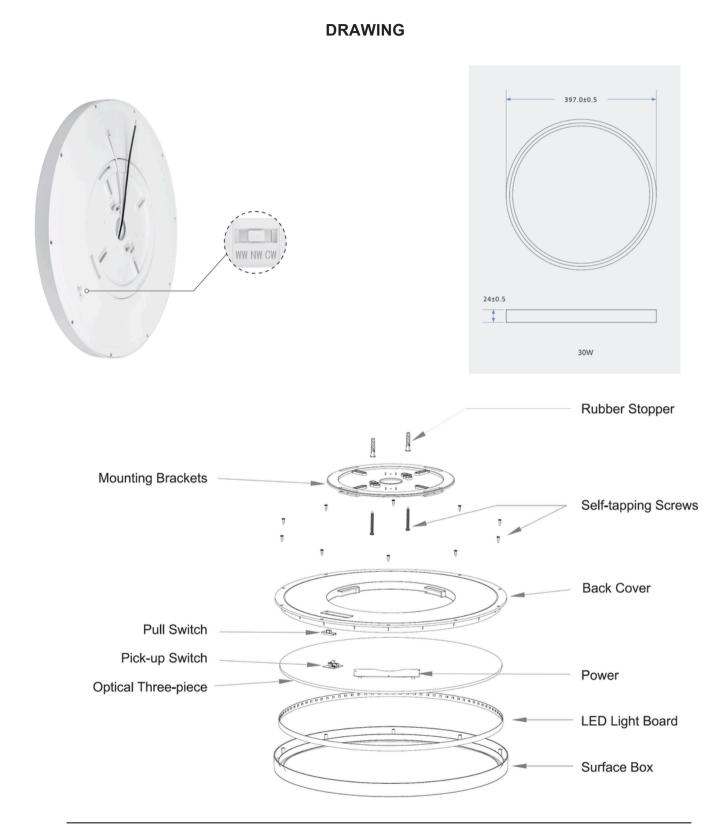

#### Model: CGLR3011163CHM

| Optical:                                                       |                                                                                |  |
|----------------------------------------------------------------|--------------------------------------------------------------------------------|--|
| CCT:<br>Lumen out put:<br>Lumen Efficacy:<br>LED Type:<br>CRI: | 3CCT, 3000K/4000K/5000K<br>2400LM High Brightness<br>80 LM/W<br>SMD2835<br>>80 |  |
|                                                                |                                                                                |  |
|                                                                |                                                                                |  |
|                                                                |                                                                                |  |
|                                                                |                                                                                |  |
| Electrical:                                                    |                                                                                |  |
| Rated Power:                                                   | 30W                                                                            |  |
| Input voltage:                                                 | AC 120V                                                                        |  |
| Beam angle:                                                    | 120·°                                                                          |  |
| Power factor/THD/PE:                                           | >90% / <30 / 70%                                                               |  |
| Life:                                                          |                                                                                |  |
| Lumen maintenance:                                             | 50,000hrs                                                                      |  |
| Warranty:                                                      | 2 Years                                                                        |  |
| General:                                                       |                                                                                |  |
| Dimmable Solution:                                             | Triac / 0-10V                                                                  |  |
| IP:                                                            | IP20                                                                           |  |
| Operating temperature:                                         | -20C° to +40C°                                                                 |  |
| Finish color Availability:                                     | White                                                                          |  |
| Certification:                                                 | cETLus                                                                         |  |

#### INSTALLATION

A: Surface Mounted

B: Semi - Flush Mount

C: Suspending Intallation