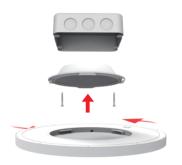

#### INSTALLATION

A: Surface Mounted

B: Semi - Flush Mount

C: Suspending Intallation