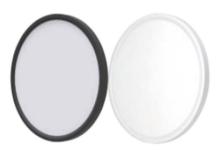

#### INSTALLATION

A: Surface Mounted

B: Semi - Flush Mount

C: Suspending Intallation