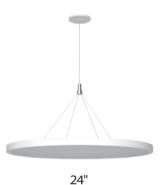

#### INSTALLATION

A: Surface Mounted

B: Semi - Flush Mount

C: Suspending Intallation