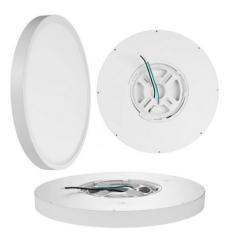

#### **Description:**

Introducing our sleek LED Ceiling Surface Mount Light, a perfect blend of style and functionality. With its slim design, this light fixture seamlessly integrates into any space, fitting neatly on a standard ceiling junction box. It offers 3CCT tunable capability, allowing you to adjust the color temperature for the desired ambiance. Additionally, it is dimmable, giving you control over the brightness. Experience the perfect lighting solution that is both stylish and efficient.

#### Model: CGLR3011163CHM

| Optical:                                                       |                                                                                |  |
|----------------------------------------------------------------|--------------------------------------------------------------------------------|--|
| CCT:<br>Lumen out put:<br>Lumen Efficacy:<br>LED Type:<br>CRI: | 3CCT, 3000K/4000K/5000K<br>2400LM High Brightness<br>80 LM/W<br>SMD2835<br>>80 |  |
|                                                                |                                                                                |  |
|                                                                |                                                                                |  |
|                                                                |                                                                                |  |
|                                                                |                                                                                |  |
| Electrical:                                                    |                                                                                |  |
| Rated Power:                                                   | 30W                                                                            |  |
| Input voltage:                                                 | AC 120V                                                                        |  |
| Beam angle:                                                    | 120·°                                                                          |  |
| Power factor/THD/PE:                                           | >90% / <30 / 70%                                                               |  |
| Life:                                                          |                                                                                |  |
| Lumen maintenance:                                             | 50,000hrs                                                                      |  |
| Warranty:                                                      | 2 Years                                                                        |  |
| General:                                                       |                                                                                |  |
| Dimmable Solution:                                             | Triac / 0-10V                                                                  |  |
| IP:                                                            | IP20                                                                           |  |
| Operating temperature:                                         | -20C° to +40C°                                                                 |  |
| Finish color Availability:                                     | White                                                                          |  |
| Certification:                                                 | cETLus                                                                         |  |