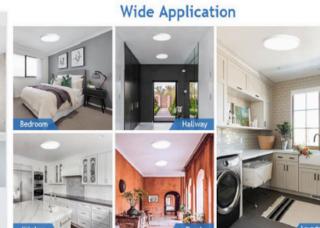

### APPLICATIONS

Perfect For Living Room, Bedroom, Kitchen, Bathroom, Storage Room, Basement, Office, Etc

0

Front light color temperature 3000K 4000K and 5000K adjustable