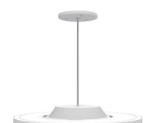

#### INSTALLATION

A: Surface Mounted

B: Semi - Flush Mount

C: Suspending Intallation