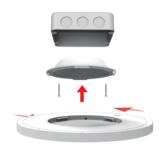

#### **INSTALLATION**

A: Surface Mounted

B: Semi - Flush Mount

C: Suspending Intallation