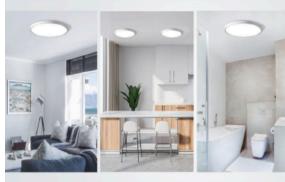

## APPLICATIONS

Perfect For Living Room, Bedroom, Kitchen, Bathroom, Storage Room, Basement, Office, Etc

0

Front light color temperature 3000K 4000K and 5000K adjustable