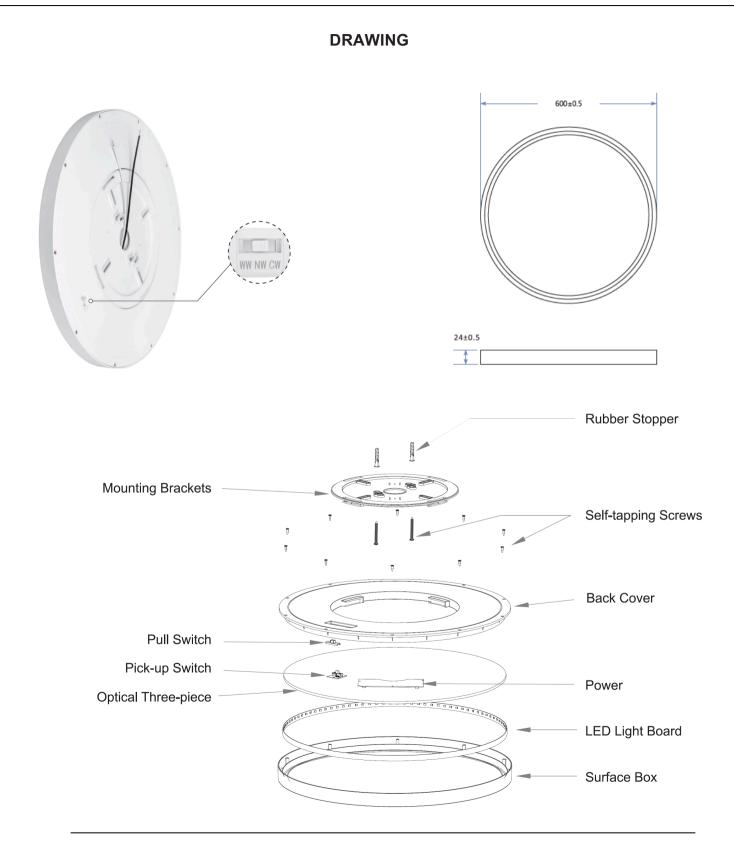

#### SPECIFICATION SHEET

#### **INSTALLATION**

A: Surface Mounted

B: Semi - Flush Mount

C: Suspending Intallation