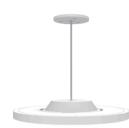

#### **INSTALLATION**

A: Surface Mounted

B: Semi - Flush Mount

C: Suspending Intallation