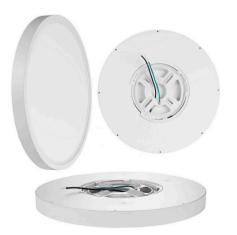

#### **Description:**

Introducing our sleek LED Ceiling Surface Mount Light, a perfect blend of style and functionality. With its slim design, this light fixture seamlessly integrates into any space, fitting neatly on a standard ceiling junction box. It offers 3CCT tunable capability, allowing you to adjust the color temperature for the desired ambiance. Additionally, it is dimmable, giving you control over the brightness. Experience the perfect lighting solution that is both stylish and efficient.

#### **Optical:** CCT: 3CCT, 3000K/4000K/5000K Lumen out put: 3840LM High Brightness Lumen Efficacy: 80 LM/W LED Type: SMD2835 CRI: >80 **Electrical:** 48W Rated Power: AC 120V Input voltage: 120.0 Beam angle: >90% / <30 / 70% Power factor/THD/PE: Life: 50,000hrs Lumen maintenance: 2 Years Warranty: General: **Dimmable Solution:** Triac / 0-10V IP: IP20 Operating temperature: -20C° to +40C° Finish color Availability: White Certification: cETLus