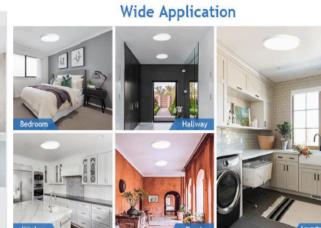

## APPLICATIONS

Perfect For Living Room, Bedroom, Kitchen, Bathroom, Storage Room, Basement, Office, Etc

0

Front light color temperature 3000K 4000K and 5000K adjustable