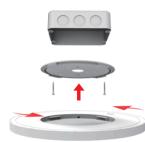

#### **INSTALLATION**

A: Surface Mounted

B: Semi - Flush Mount

C: Suspending Intallation