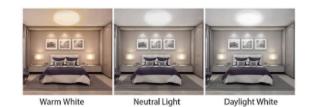

#### **Optical:** CCT: 3CCT, 3000K/4000K/5000K Lumen out put: 3840LM High Brightness Lumen Efficacy: 80 LM/W LED Type: SMD2835 CRI: >80 **Electrical:** 48W Rated Power: AC 120V Input voltage: 120.0 Beam angle: >90% / <30 / 70% Power factor/THD/PE: Life: 50,000hrs Lumen maintenance: 2 Years Warranty: General: **Dimmable Solution:** Triac / 0-10V IP: IP20 Operating temperature: -20C° to +40C° Finish color Availability: White Certification: cETLus

## APPLICATIONS

Perfect For Living Room, Bedroom, Kitchen, Bathroom, Storage Room, Basement, Office, Etc

0

Front light color temperature 3000K 4000K and 5000K adjustable