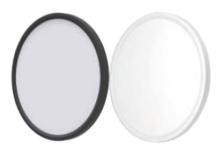

#### **INSTALLATION**

A: Surface Mounted

B: Semi - Flush Mount

C: Suspending Intallation