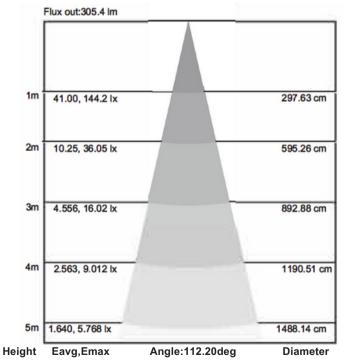

#### **AVERAGE AND CENTERE FIGURE:**

Note: The Curves indicate the illuminated area and the average illumination when the luminaire is at different distance