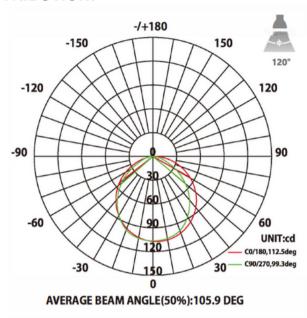

#### POLAR CUREVES WIDE DISTRIBUTION:

#### **AVERAGE AND CENTERE FIGURE:**

Note: The Curves indicate the illuminated area and the average illumination when the luminaire is at different distance