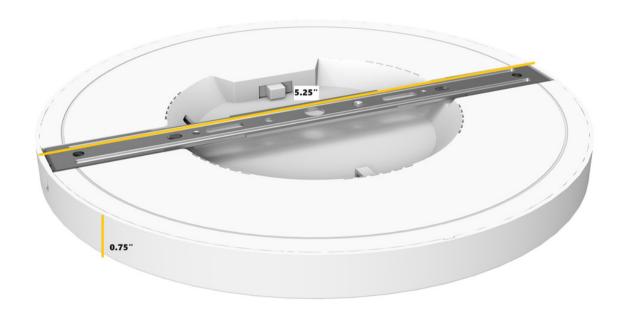

t lighting solution that is both stylish and efficient.

#### Model: CGLR0811053CHM

Optical:

CCT: 3CCT, 3000K/4000K/5000K

Lumen out put: 520 LM@3000K

Lumen Efficacy: 65 LM/W

LED Type: SMD2835 / 56PCS

CRI: >80

**Electrical:** 

Rated Power: 8W

Input voltage: AC 120V / 60Hz

Beam angle: 120

Power factor/THD/PE: >90% I <30 / 70%

Life:

Lumen maintenance: 50,000hrs Warranty: 2 Years

General:

Dimmable Solution: Triac (UL) IP: IP20

Operating temperature: -20°C +40°C Storage temperature: -40°C-+85°C

Finish color Availability: White Certification: cETLus







#### POLAR CUREVES WIDE DISTRIBUTION:



#### **AVERAGE AND CENTERE FIGURE:**



Note: The Curves indicate the illuminated area and the average illumination when the luminaire is at different distance





### **DIMENSION:**







#### **INSTALLATION:**