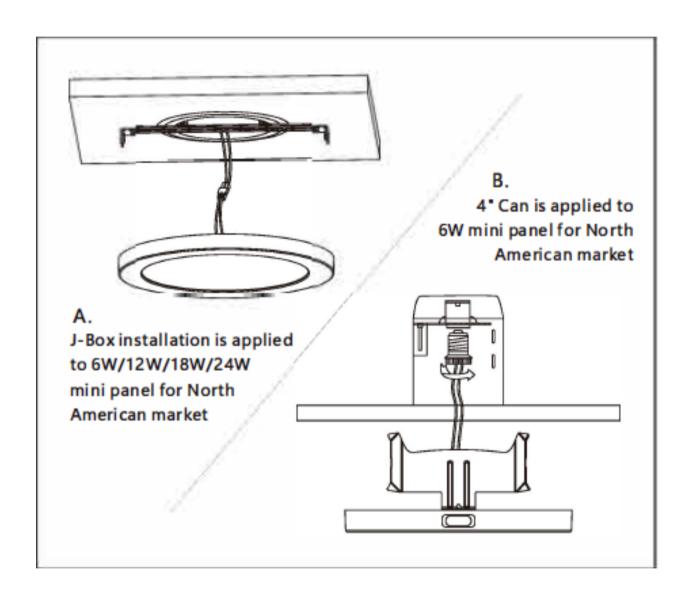

th stylish and efficient.

#### Model: CGLR0811053CHM

Optical:

CCT: 3CCT, 3000K/4000K/5000K

Lumen out put: 520 LM@3000K

Lumen Efficacy: 65 LM/W

LED Type: SMD2835 / 56PCS

CRI: >80

**Electrical:** 

Rated Power: 8W

Input voltage: AC 120V / 60Hz

Beam angle: 120

Power factor/THD/PE: >90% I <30 / 70%

Life:

Lumen maintenance: 50,000hrs Warranty: 2 Years

General:

Dimmable Solution: Triac (UL) IP: IP20

Operating temperature: -20°C +40°C Storage temperature: -40°C-+85°C

Finish color Availability: White Certification: cETLus







#### POLAR CUREVES WIDE DISTRIBUTION:



#### **AVERAGE AND CENTERE FIGURE:**



Note: The Curves indicate the illuminated area and the average illumination when the luminaire is at different distance





### **DIMENSION:**







#### **INSTALLATION:**