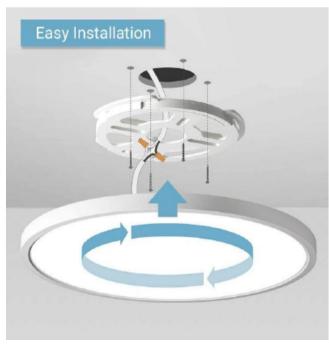

### **Description:**

Introducing our sleek LED Ceiling Surface Mount Light, a perfect blend of style and functionality. With its slim design, this light fixture seamlessly integrates into any space, fitting neatly on a standard ceiling junction box. It offers 3CCT tunable capability, allowing you to adjust the color temperature for the desired ambiance. Additionally, it is dimmable, giving you control over the brightness. Experience the perfect lighting solution that is both stylish and efficient.