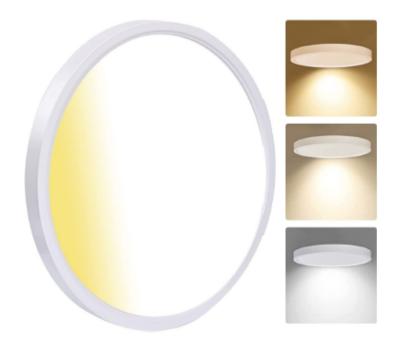

# Wide Application

Front light color temperature 3000K 4000K and 5000K adjustable