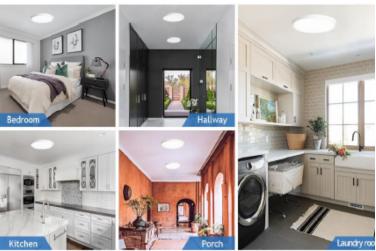

### **Description:**

Introducing our sleek LED Ceiling Surface Mount Light, a perfect blend of style and functionality. With its slim design, this light fixture seamlessly integrates into any space, fitting neatly on a standard ceiling junction box. It offers 3CCT tunable capability, allowing you to adjust the color temperature for the desired ambiance. Additionally, it is dimmable, giving you control over the brightness. Experience the perfect lighting solution that is both stylish and efficient.