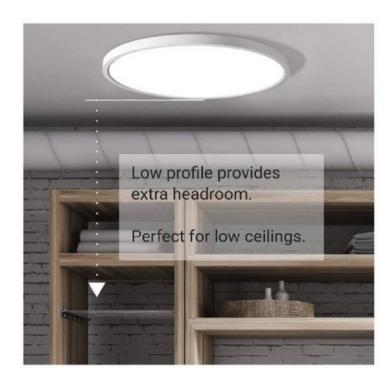

### **Description:**

Introducing our sleek LED Ceiling Surface Mount Light, a perfect blend of style and functionality. With its slim design, this light fixture seamlessly integrates into any space, fitting neatly on a standard ceiling junction box. It offers 3CCT tunable capability, allowing you to adjust the color temperature for the desired ambiance. Additionally, it is dimmable, giving you control over the brightness. Experience the perfect lighting solution that is both stylish and efficient.