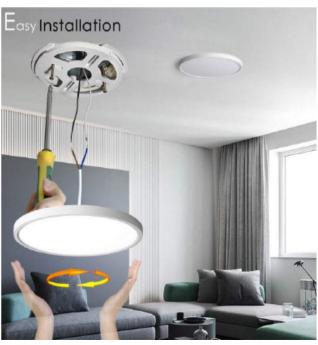

### **Description:**

Introducing our sleek LED Ceiling Surface Mount Light, a perfect blend of style and functionality. With its slim design, this light fixture seamlessly integrates into any space, fitting neatly on a standard ceiling junction box. It offers 3CCT tunable capability, allowing you to adjust the color temperature for the desired ambiance. Additionally, it is dimmable, giving you control over the brightness. Experience the perfect lighting solution that is both stylish and efficient.