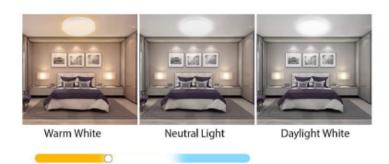

# Wide Application

Front light color temperature 3000K 4000K and 5000K adjustable