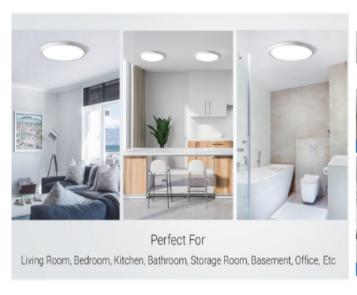

### **Description:**

Introducing our sleek LED Ceiling Surface Mount Light, a perfect blend of style and functionality. With its slim design, this light fixture seamlessly integrates into any space, fitting neatly on a standard ceiling junction box. It offers 3CCT tunable capability, allowing you to adjust the color temperature for the desired ambiance. Additionally, it is dimmable, giving you control over the brightness. Experience the perfect lighting solution that is both stylish and efficient.