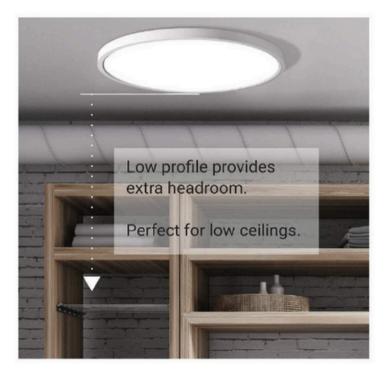

## **Description:**

Introducing our sleek LED Ceiling Surface Mount Light, a perfect blend of style and functionality. With its slim design, this light fixture seamlessly integrates into any space, fitting neatly on a standard ceiling junction box. It offers 3CCT tunable capability, allowing you to adjust the color temperature for the desired ambiance. Additionally, it is dimmable, giving you control over the brightness. Experience the perfect lighting solution that is both stylish and efficient.