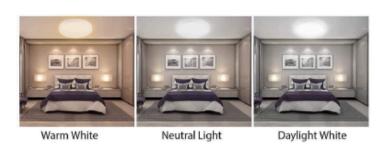

Power factor/THD/PE:       | >90% / <30 / 70%        |
| Life:                      |                         |
| Lumen maintenance:         | 50,000hrs               |
| Warranty:                  | 2 Years                 |
| General:                   |                         |
| Dimmable Solution:         | Triac                   |
| IP:                        | IP20                    |
| Operating temperature:     | 4°F -+104°F             |
| Finish color Availability: | White                   |
| Certification:             | cETLus                  |











Due to continuous improvements, the information herein may be changed without notice 831 3rd St W, North Vancouver, BC V7P 3K7 Canada | P.: +1(604) 770-3315 | E:info@maxtarlighting.com







Wide Application















0

Front light color temperature 3000K 4000K and 5000K adjustable