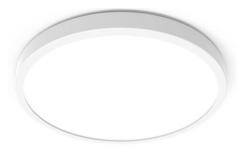

## **Description:**

Introducing our sleek LED Ceiling Surface Mount Light, a perfect blend of style and functionality. With its slim design, this light fixture seamlessly integrates into any space, fitting neatly on a standard ceiling junction box. It offers 3CCT tunable capability, allowing you to adjust the color temperature for the desired ambiance. Additionally, it is dimmable, giving you control over the brightness. Experience the perfect lighting solution that is both stylish and efficient.