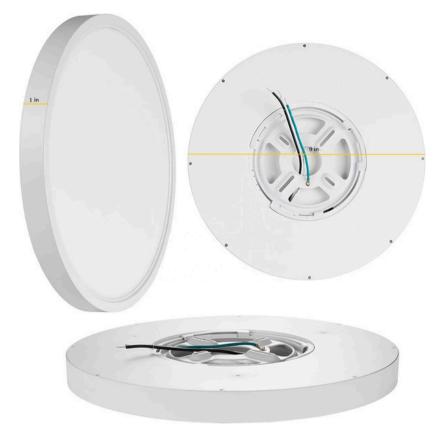

## **Description:**

Introducing our sleek LED Ceiling Surface Mount Light, a perfect blend of style and functionality. With its slim design, this light fixture seamlessly integrates into any space, fitting neatly on a standard ceiling junction box. It offers 3CCT tunable capability, allowing you to adjust the color temperature for the desired ambiance. Additionally, it is dimmable, giving you control over the brightness. Experience the perfect lighting solution that is both stylish and efficient.