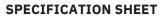

### Model: CGLR1811093CYG

| Optical:                   |                         |
|----------------------------|-------------------------|
| CCT:                       | 3CCT, 3000K/4000K/5000K |
| Lumen out put:             | 2000LM High Brightness  |
| Lumen Efficacy:            | 111 LM/W                |
| LED Type:                  | SMD2835 / 56PCS         |
| CRI:                       | >80                     |
| Electrical:                |                         |
| Rated Power:               | 18W                     |
| Input voltage:             | AC 120V / 60Hz          |
| Beam angle:                | 120°                    |
| Power factor/THD/PE:       | >90% / <30 / 70%        |
| Life:                      |                         |
| Lumen maintenance:         | 50,000hrs               |
| Warranty:                  | 2 Years                 |
| General:                   |                         |
| Dimmable Solution:         | Triac                   |
| IP:                        | IP20                    |
| Operating temperature:     | 4°F -+104°F             |
| Finish color Availability: | White                   |
| Certification:             | cETLus                  |