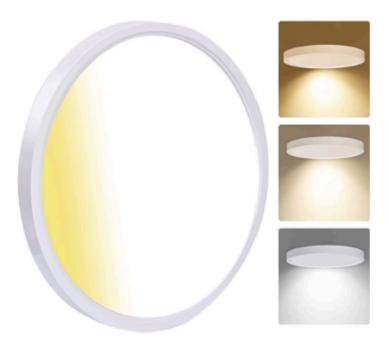

|
| Power factor/THD/PE:       | >90% / <30 / 70%        |
| Life:                      |                         |
| Lumen maintenance:         | 50,000hrs               |
| Warranty:                  | 2 Years                 |
| General:                   |                         |
| Dimmable Solution:         | Triac                   |
| IP:                        | IP20                    |
| Operating temperature:     | 4°F -+104°F             |
| Finish color Availability: | White                   |
| Certification:             | cETLus                  |











Due to continuous improvements, the information herein may be changed without notice 831 3rd St W, North Vancouver, BC V7P 3K7 Canada | P.: +1(604) 770-3315 | E:info@maxtarlighting.com







Wide Application















0

Front light color temperature 3000K 4000K and 5000K adjustable