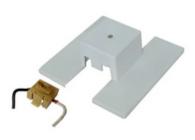

### **Description:**

Efficient and versatile, our LED Head Track Light offers precise illumination with adjustable heads. Featuring energy-saving LED technology and a sleek design, it's perfect for any space, from homes to offices

Model: TRSL1511003KWHPM

Optical:

CCT: 3000K Lumen per wattage: 80Lm/W

LED: COB CRI: 80Ra

**Electrical:** 

15W Rated Power:

120V / 60HZ Input voltage: 2Wire 1 Circuit Track:

Life:

φ65mm

2-7/16"

Lumen maintenance:

30,000hrs Warranty: 2 Years

General:

Dimmable Solution: Triac Body: White, Black Certification: cETLus



100mm



## **LED Track Light**









# **LED Track Light**



#### **ACCESSORIES**



T-CONNECTOR



**CROSS-CONNCETOR** 



L-CONNCETOR



LIVE END CONNCETOR



**I-CONNCETOR** 



LIVE END CONNCETOR WITH J BOX



**END CAP** 



FLOATING CANOPY