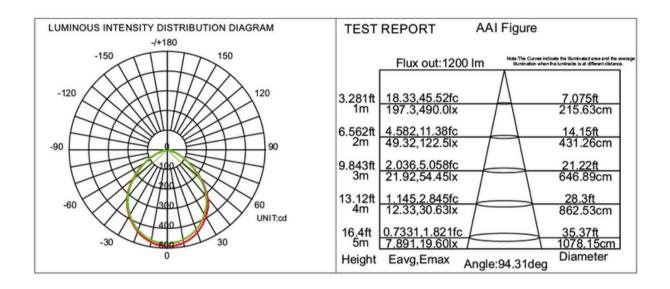

### **LED Track Light**





### **Description:**

Efficient and versatile, our LED Head Track Light offers precise illumination with adjustable heads. Featuring energy-saving LED technology and a sleek design, it's perfect for any space, from homes to offices

Model: TRSL1511003KWHPM

Optical:

CCT: 3000K Lumen per wattage: 80Lm/W

LED: COB CRI: 80Ra

**Electrical:** 

15W Rated Power:

120V / 60HZ Input voltage: 2Wire 1 Circuit Track:

Life:

φ65mm

2-7/16"

Lumen maintenance:

30,000hrs Warranty: 2 Years

General:

Dimmable Solution: Triac Body: White, Black Certification: cETLus



100mm



## **LED Track Light**









# **LED Track Light**



#### **ACCESSORIES**



T-CONNECTOR



**CROSS-CONNCETOR** 



L-CONNCETOR



LIVE END CONNCETOR



**I-CONNCETOR** 



LIVE END CONNCETOR WITH J BOX



**END CAP** 



FLOATING CANOPY