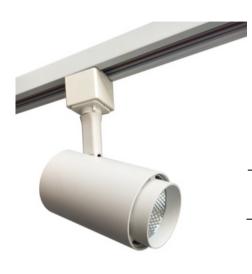

### **LED Track Light**

### **Description:**

Efficient and versatile, our LED Head Track Light offers precise illumination with adjustable heads. Featuring energy-saving LED technology and a sleek design, it's perfect for any space, from homes to offices

Model: TRSL1511003KWHPM

Optical:

CCT: 3000K Lumen per wattage: 80Lm/W

LED: COB CRI: 80Ra

**Electrical:** 

15W Rated Power:

120V / 60HZ Input voltage: 2Wire 1 Circuit Track:

Life:

φ65mm

2-7/16"

Lumen maintenance:

30,000hrs Warranty: 2 Years

General:

Dimmable Solution: Triac Body: White, Black Certification: cETLus

100mm