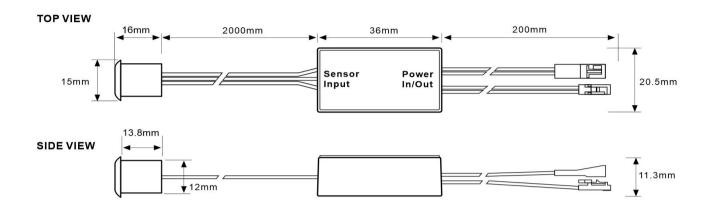

pont connectors are used, enabling quick connection and use.

| Work Voltage | 12-24V DC                                                                     |
|--------------|-------------------------------------------------------------------------------|
| Max Load     | 12V<60W,24V<100W                                                              |
| Sensor Range | /                                                                             |
| Working Mode | Turn on/off, Dimming                                                          |
| Accessories  | 2 pcs screws, 1 pcs holder                                                    |
| Wire length  | 200cm sensor wire, 20cm power wire, 20cmmale connector wire for cabinet light |





# SENSOR SWITCH SPECIFICATION

### **PRODUCT SIZE:**



Dimensional error:2%

### **WIRING DIAGRAM:**



### **INSTALLATION DIAGRAM:**