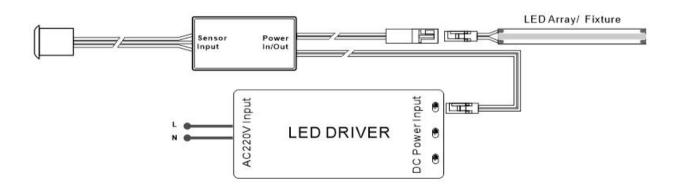

on and use.

| Work Voltage | 12-24V DC                                                                     |
|--------------|-------------------------------------------------------------------------------|
| Max Load     | 12V<60W,24V<100W                                                              |
| Sensor Range | /                                                                             |
| Working Mode | Turn on/off, Dimming                                                          |
| Accessories  | 2 pcs screws, 1 pcs holder                                                    |
| Wire length  | 200cm sensor wire, 20cm power wire, 20cmmale connector wire for cabinet light |





# SENSOR SWITCH SPECIFICATION

### **PRODUCT SIZE:**



Dimensional error:2%

### **WIRING DIAGRAM:**



### **INSTALLATION DIAGRAM:**