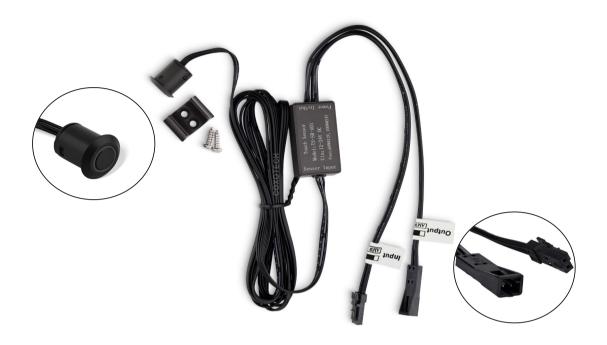

#### **TECHNICAL PARAMETERS:**

| Model               | SRTOA011224CX              |
|---------------------|----------------------------|
| Name                | Touch Sensor               |
| Sensor Size         | D12*L27mm , Hole Size:10mm |
| Warranty            | 2 Years                    |
| Certification       | CE ROHS                    |
| Delay time          | /                          |
| Installation height | /                          |

### **APPROVED LED LUMINAIRES:**

It is compatible with 12V and 24V low-voltage cabinet lights and LED strips. Standard Dupont connectors are used, enabling quick connection and use.

| Work Voltage | 12-24V DC                                                                     |
|--------------|-------------------------------------------------------------------------------|
| Max Load     | 12V<60W,24V<100W                                                              |
| Sensor Range | /                                                                             |
| Working Mode | Turn on/off, Dimming                                                          |
| Accessories  | 2 pcs screws, 1 pcs holder                                                    |
| Wire length  | 200cm sensor wire, 20cm power wire, 20cmmale connector wire for cabinet light |