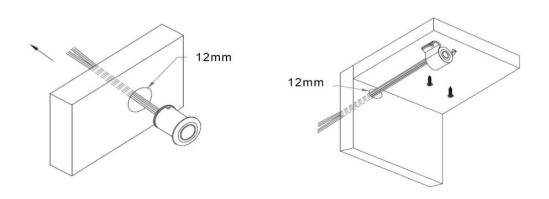

24V DC                                                                     |
|--------------|-------------------------------------------------------------------------------|
| Max Load     | 12V<60W,24V<100W                                                              |
| Sensor Range | /                                                                             |
| Working Mode | Turn on/off, Dimming                                                          |
| Accessories  | 2 pcs screws, 1 pcs holder                                                    |
| Wire length  | 200cm sensor wire, 20cm power wire, 20cmmale connector wire for cabinet light |





# SENSOR SWITCH SPECIFICATION

### **PRODUCT SIZE:**



Dimensional error:2%

### **WIRING DIAGRAM:**



### **INSTALLATION DIAGRAM:**