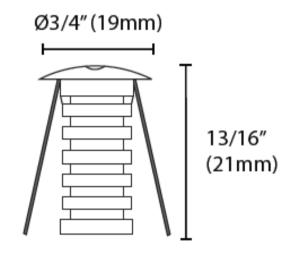

lution that packs a punch with 80 lumens of brightness from just 0.5 watts. Its petite size makes it perfect for cabinet lighting, shelving, and more. With an IP65 rating, this versatile light is suitable for both indoor and outdoor spaces, making it ideal for railing, decking, and step lights. Illuminate any area with style and efficiency using the Ultra Mini Down/Up Light.



Optical:

CCT: 3000K
Lumen output: 80LM
LED: 1 COB LED

**Electrical:** 

Power: 0.5W Input voltage: 12 VDC

Life:

Lumen maintenance: 30,000 Hrs Warranty: 2 Years

General:

IP: IP65

Finish color Availability: Silver / Black /White

Certification: cETLus

Application: Deck / Step / Landscape / Dock / Railings/ Cabinetry













## **ULTRA MINI LED DOWNLIGHT**

## **DIMENSIONS**

Hole cutout size:5/8" (16mm)