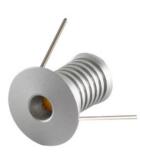

## **Description:**

Introducing the Ultra Mini Down/Up Light: A compact lighting solution that packs a punch with 80 lumens of brightness from just 0.5 watts. Its petite size makes it perfect for cabinet lighting, shelving, and more. With an IP65 rating, this versatile light is suitable for both indoor and outdoor spaces, making it ideal for railing, decking, and step lights. Illuminate any area with style and efficiency using the Ultra Mini Down/Up Light.

Finish color Availability: Silver / Black /White

Certification: cETLus

Application: Deck / Step / Landscape / Dock / Railings/ Cabinetry