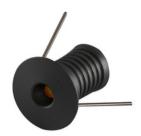

## **Description:**

Introducing the Ultra Mini Down/Up Light: A compact lighting solution that packs a punch with 80 lumens of brightness from just 0.5 watts. Its petite size makes it perfect for cabinet lighting, shelving, and more. With an IP65 rating, this versatile light is suitable for both indoor and outdoor spaces, making it ideal for railing, decking, and step lights. Illuminate any area with style and efficiency using the Ultra Mini Down/Up Light.

Finish color Availability: Silver / Black /White

Certification: cETLus

Application: Deck / Step / Landscape / Dock / Railings/ Cabinetry