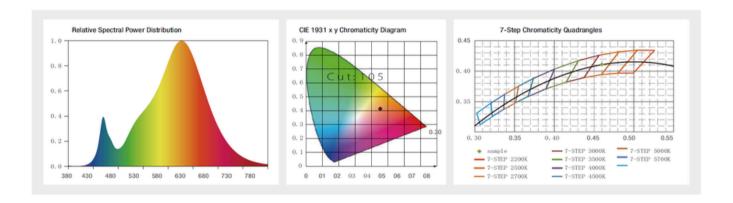

te /Black /Silver
Material: Die Casting ADC12

Certification: cETLus













### **DIMENTIONS**















TRIM COLOR







**REFLECTORE OPTIONNS** 

Fixed or Adjustable Standard or Trimless **Pinhole** 

**Wet location** 

Wall Wash

Matt Black Matt Silver Matt White

### REFLECTORE COLORS



**Matt Black** 



**Matt Silver** 



**Matt White** 



**Specular** 



**Chrome Black** 



**Chrome Gold** 





### **INSTALLATION**



cable to black wire of box.





Step3: Twisting Connect the fixture to the hardwire box by inserting and twisting the male/female connectors.



Step 4: Pushing
Push spring loaded clips on the fixture upwards
and insert fixture base in to the mounting hole.
Release the clips and fixture will be pulled flush
to the ceiling.







### **PHOTOMETRY**



### **ORDERING TABLE**

### Example

### **DNLWP-NC-10-850-SV-30K-WHT**

| Series | Installation Type              | Wattage                                                              | Efficacy                                                | Driver                                                          | ССТ                                                                  | CRI | Reflector                                                        |
|--------|--------------------------------|----------------------------------------------------------------------|---------------------------------------------------------|-----------------------------------------------------------------|----------------------------------------------------------------------|-----|---------------------------