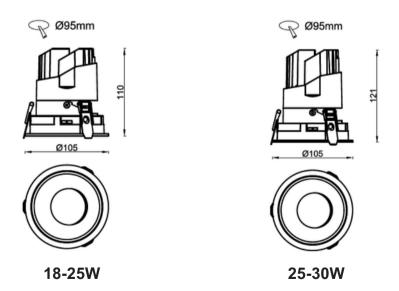

### **DIMENTIONS**

TRIM COLOR

**REFLECTORE OPTIONNS** 

Fixed or Adjustable Standard or Trimless **Pinhole** 

**Wet location** 

Wall Wash

Matt Black Matt Silver Matt White

### **PHOTOMETRY**