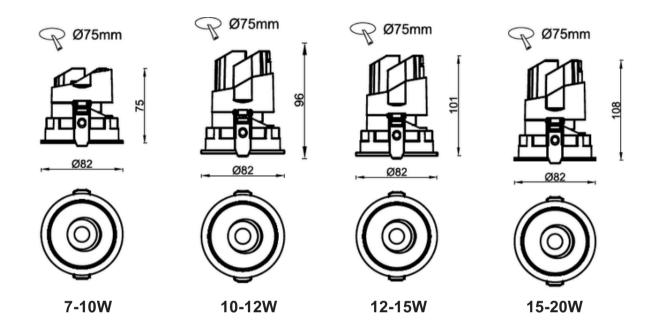

### **DIMENTIONS**

TRIM COLOR

**REFLECTORE OPTIONNS** 

Fixed or Adjustable Standard or Trimless **Pinhole** 

**Wet location** 

Wall Wash

Matt Black Matt Silver Matt White

#### **Electrical:**

Rated Power: 10W,12W,15W,18W,20W,25W

Input voltage: 120Vac/120-277Vac/100-347Vac,50/60Hz

Beam angle: 10°,15°, 24°, 38°, 55°

Life:

Lumen maintenance: 50,000hurs Warranty: 2 Years