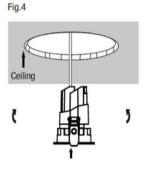

### **INSTALLATION**

cable to black wire of box.

Step3: Twisting Connect the fixture to the hardwire box by inserting and twisting the male/female connectors.

Step 4: Pushing
Push spring loaded clips on the fixture upwards
and insert fixture base in to the mounting hole.
Release the clips and fixture will be pulled flush
to the ceiling.