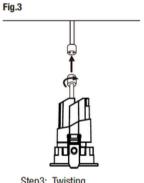

### **INSTALLATION**

cable to black wire of box.

Step3: Twisting Connect the fixture to the hardwire box by inserting and twisting the male/female connectors.

Step 4: Pushing
Push spring loaded clips on the fixture upwards
and insert fixture base in to the mounting hole.
Release the clips and fixture will be pulled flush
to the ceiling.