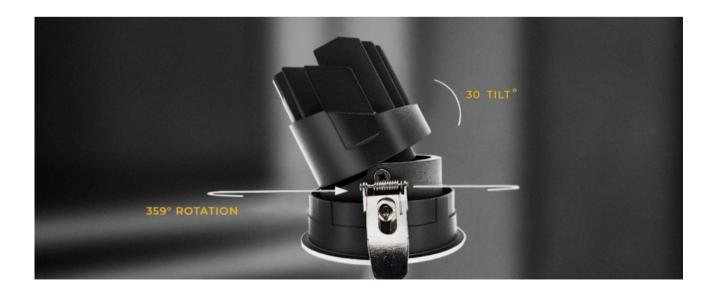

#### **Description:**

Introducing our Modular Adjustable Downlight, available in 3" and 4" sizes, perfect for both new construction and remodel projects. This high-efficiency lighting solution delivers up to 2000 lumens with the 4" model at 20W, providing bright, energy-efficient illumination. With a variety of color combination options, you can easily customize the look to match any space. Featuring IC rating and damp-proof certification, it's ideal for use in insulated ceilings and moisture-prone areas. The adjustable design allows for precision lighting control, making it a versatile choice for residential or commercial applications.

#### General:

Dimmable Solution: TRIAC//0-10V/Dali
IP: Damp location
Application: Below ceiling access
Finish color Availability: White /Black /Silver
Material: Die Casting ADC12

Certification: cETLus