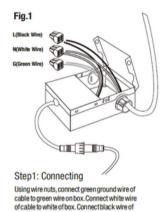

### **INSTALLATION**

cable to black wire of box.

Step3: Twisting Connect the fixture to the hardwire box by inserting and twisting the male/female connectors.

Step 4: Pushing
Push spring loaded clips on the fixture upwards
and insert fixture base in to the mounting hole.
Release the clips and fixture will be pulled flush
to the ceiling.