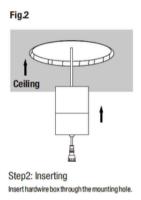

### **INSTALLATION**

cable to black wire of box.

Step3: Twisting Connect the fixture to the hardwire box by inserting and twisting the male/female connectors.

Step 4: Pushing
Push spring loaded clips on the fixture upwards
and insert fixture base in to the mounting hole.
Release the clips and fixture will be pulled flush
to the ceiling.