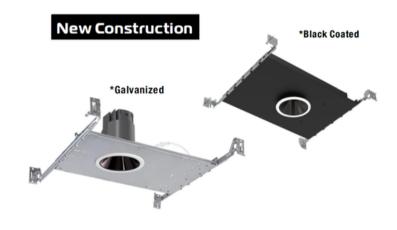

### **DNLWP-NC-10-850-SV-30K-WHT**

| Series | Installation Type              | Wattage                                                              | Efficacy                                                | Driver                                                          | ССТ                                                                  | CRI | Reflector                                                        |
|--------|--------------------------------|----------------------------------------------------------------------|---------------------------------------------------------|-----------------------------------------------------------------|----------------------------------------------------------------------|-----|------------------------------------------------------------------|
| DNLWP  | NC New Construction RM Remodel | 10 (10W)<br>12 (12W)<br>15 (15W)<br>18 (18W)<br>20 (20W)<br>25 (25W) | 850lm<br>1020lm<br>1275lm<br>1530lm<br>1700lm<br>2125lm | SV 120VAC Phase DIM UNV 120-277 0-10V Dim DALI 120-277 DALI DIM | 27 2700K<br>30 3000K<br>35 4000K<br>40 5000K<br>50 5000K<br>60 6000K | 90  | WHT White<br>SLV Silver<br>ALF Aluminum Ref<br>BLK Black Baffled |