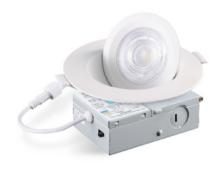

*

This low profile Gimbal Downlight is a 9 watt 4" lighting fixture for recess retrofit application. It is a high-performance, easy to install residential grade downlight solution that offers good light output, energy efficiency and stream lined design, Suitable for damp locations.ETL Approved, IC Rated and Air Tight 3 CCT turnable by DIP Switch and Wall Switch control.

Model: DNLG09C4205CWHLP

Optical:

CCT: 5CCT Tunable Lumen out put: 750LM Lumen Efficacy: 80LM/W LED Type: COB CRI: ≥80



Rated Power: 9W

120V / AC / 60Hz Input voltage:

60° Beam angle:

Life:

50,000 Hours Lumen maintenance: 2 years Warranty:

General:

5%-100% dimming capability Dimmable Solution:

IP44

-20°C~+40°C(-4°F~10°F) Operating temperature:

Finish color Availability: White

ETL, Energy Star Certification:



















# **LumaFlex Gimbal 90**



## **INSTALLATION**





## LumaFlex Gimbal 90



### **DRAWING**



OD: 4.72"(120mm)



H: 0.98" (20mm)