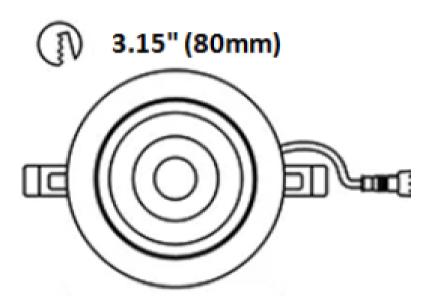

h-performance, easy to install residential grade downlight solution that offers good light output, energy efficiency and stream lined design, Suitable for damp locations.ETL Approved, IC Rated and Air Tight 3 CCT turnable by DIP Switch and Wall Switch control.

Model: DNLG09C4205CWHLP

Optical:

CCT: 5CCT Tunable Lumen out put: 750LM Lumen Efficacy: 80LM/W LED Type: COB CRI: ≥80



Rated Power: 9W

120V / AC / 60Hz Input voltage:

60° Beam angle:

Life:

50,000 Hours Lumen maintenance: 2 years Warranty:

General:

5%-100% dimming capability Dimmable Solution:

IP44

-20°C~+40°C(-4°F~10°F) Operating temperature:

Finish color Availability: White

ETL, Energy Star Certification:



















# **LumaFlex Gimbal 90**



## **INSTALLATION**





## LumaFlex Gimbal 90



### **DRAWING**



OD: 4.72"(120mm)



H: 0.98" (20mm)