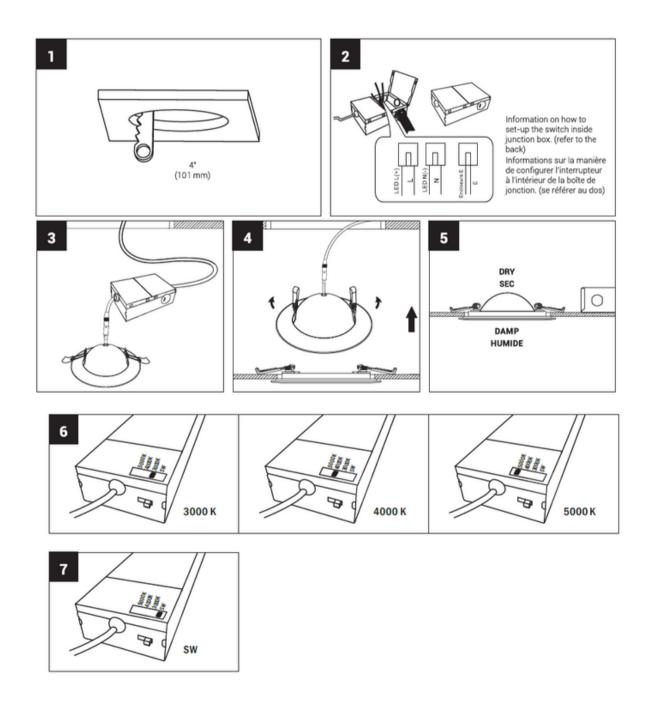

e for recess retrofit application. It is a high-performance, easy to install residential grade downlight solution that offers good light output, energy efficiency and stream lined design, Suitable for damp locations.ETL Approved, IC Rated and Air Tight 3 CCT turnable by DIP Switch and Wall Switch control.

Model: DNLG09C4205CWHLP

Optical:

CCT: 5CCT Tunable Lumen out put: 750LM Lumen Efficacy: 80LM/W LED Type: COB CRI: ≥80



Rated Power: 9W

120V / AC / 60Hz Input voltage:

60° Beam angle:

Life:

50,000 Hours Lumen maintenance: 2 years Warranty:

General:

5%-100% dimming capability Dimmable Solution:

IP44

-20°C~+40°C(-4°F~10°F) Operating temperature:

Finish color Availability: White

ETL, Energy Star Certification:



















# **LumaFlex Gimbal 90**



## **INSTALLATION**





## LumaFlex Gimbal 90



### **DRAWING**



OD: 4.72"(120mm)



H: 0.98" (20mm)