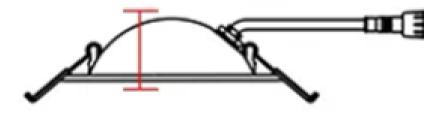

to install residential grade downlight solution that offers good light output, energy efficiency and stream lined design, Suitable for damp locations.ETL Approved, IC Rated and Air Tight 3 CCT turnable by DIP Switch and Wall Switch control.

Model: DNLG09C4205CWHLP

Optical:

CCT: 5CCT Tunable Lumen out put: 750LM Lumen Efficacy: 80LM/W LED Type: COB CRI: ≥80



Rated Power: 9W

120V / AC / 60Hz Input voltage:

60° Beam angle:

Life:

50,000 Hours Lumen maintenance: 2 years Warranty:

General:

5%-100% dimming capability Dimmable Solution:

IP44

-20°C~+40°C(-4°F~10°F) Operating temperature:

Finish color Availability: White

ETL, Energy Star Certification:



















# **LumaFlex Gimbal 90**



## **INSTALLATION**





## LumaFlex Gimbal 90



### **DRAWING**



OD: 4.72"(120mm)



H: 0.98" (20mm)