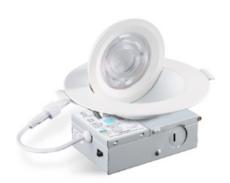

# LumaFlex Gimbal 90

#### **Description:**

This low profile Gimbal Downlight is a 9 watt 4" lighting fixture for recess retrofit application. It is a high-performance, easy to install residential grade downlight solution that offers good light output, energy efficiency and stream lined design, Suitable for damp locations.ETL Approved, IC Rated and Air Tight 3 CCT turnable by DIP Switch and Wall Switch control.

Model: DNLG09C4205CWHLP

Optical:

CCT: 5CCT Tunable Lumen out put: 750LM Lumen Efficacy: 80LM/W LED Type: COB CRI: ≥80

Rated Power: 9W

120V / AC / 60Hz Input voltage:

60° Beam angle:

Life:

50,000 Hours Lumen maintenance: 2 years Warranty: